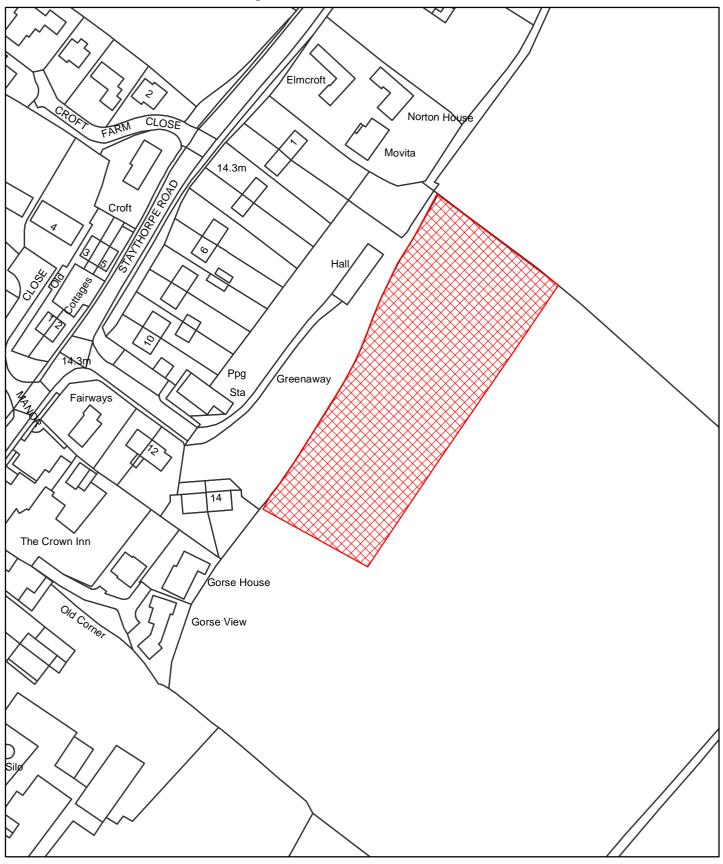

## **Dog Control Orders**

This map is reproduced from the Ordnance Survey material with the permission of Ordnance Survey on behalf of the Controller of Her Majesty's Stationery Office © Crown Copyright. Unauthorised reproduction infringes Crown Copyright and may lead to prosecution or civil proceedings. Newark and Sherwood District Council. Licence 100018606, 2006.

Site

The Dogs Exclusion (Newark and Sherwood District) Order 2010 2 Acre Playing Field Map Reference DCO068

Site Area (Sq Metres): <Double click>

Date: 16th March 2010

Grid Ref: SK < Double click to insert>

Scale: 1:1,388