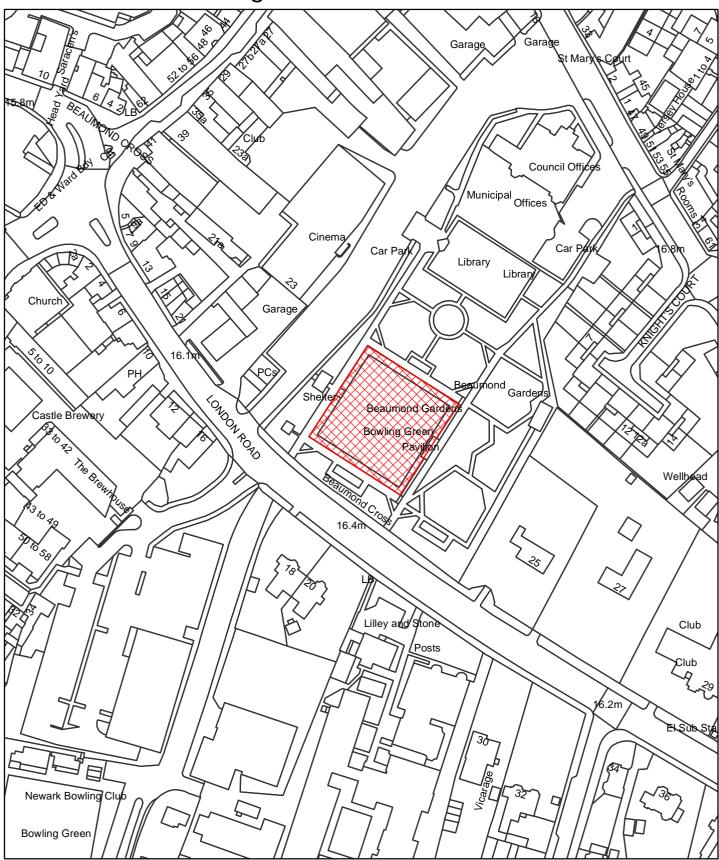

Site

The Dogs Exclusion (Newark and Sherwood District) Order 2010 Beaumond Gardens Map Reference DCO002

| Site Area (Sq Metres): <double click=""></double> |
|---------------------------------------------------|
| Date: 16th March 2010                             |
| Grid Ref: SK < Double click to insert>            |
| Scale: 1:1,527                                    |