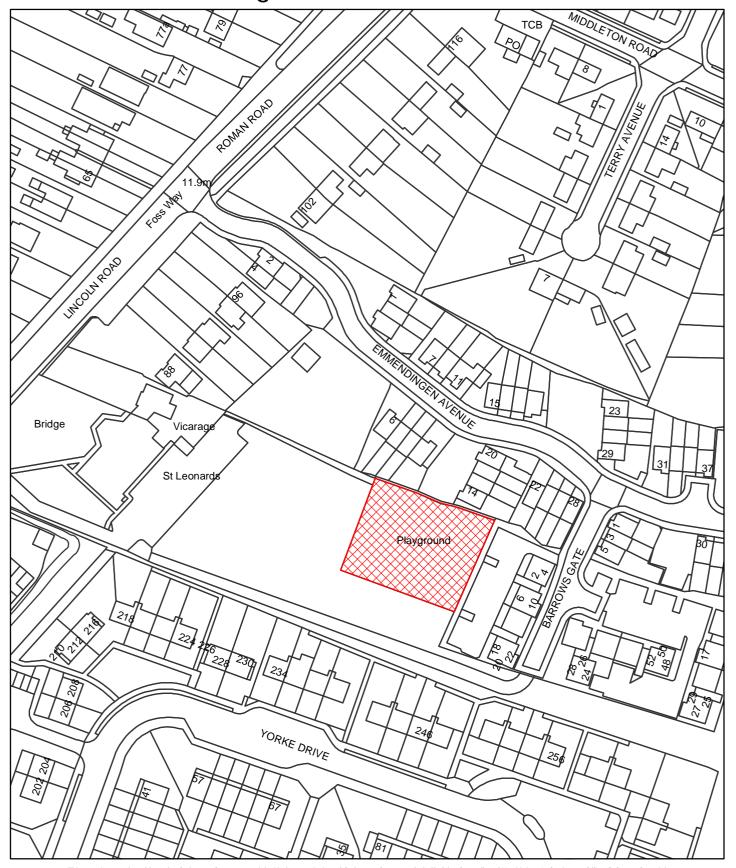

## **Dog Control Orders**

This map is reproduced from the Ordnance Survey material with the permission of Ordnance Survey on behalf of the Controller of Her Majesty's Stationery Office © Crown Copyright. Unauthorised reproduction infringes Crown Copyright and may lead to prosecution or civil proceedings. Newark and Sherwood District Council. Licence 100018606, 2006.

The Dogs Exclusion (Newark and Sherwood District) Order 2010 Bridge Community Centre Play Area Map Reference DCO013

Site Area (Sq Metres): <Double click>

Date: 16th March 2010

Grid Ref: SK < Double click to insert>

Scale: 1:1,219