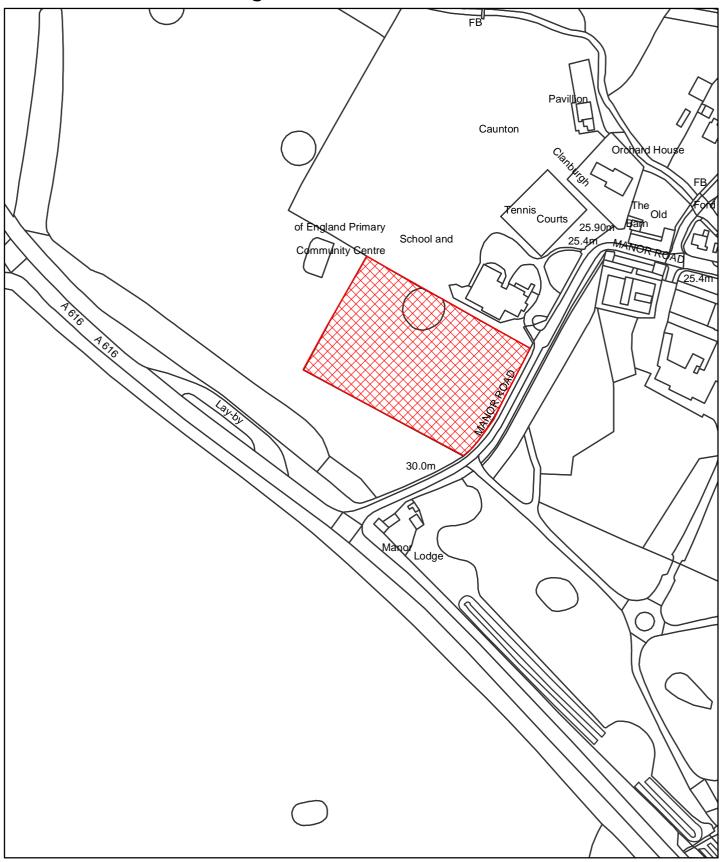

Site

<u>The Dogs Exclusion (Newark and Sherwood District) Order 2010</u> <u>Caunton Village Playing Field</u> <u>Map Reference DCO047</u>

| Site Area (Sq Metres): <double click=""></double> |
|---------------------------------------------------|
| Date: 16th March 2010                             |
| Grid Ref: SK < Double click to insert>            |
| Scale: 1:2,064                                    |