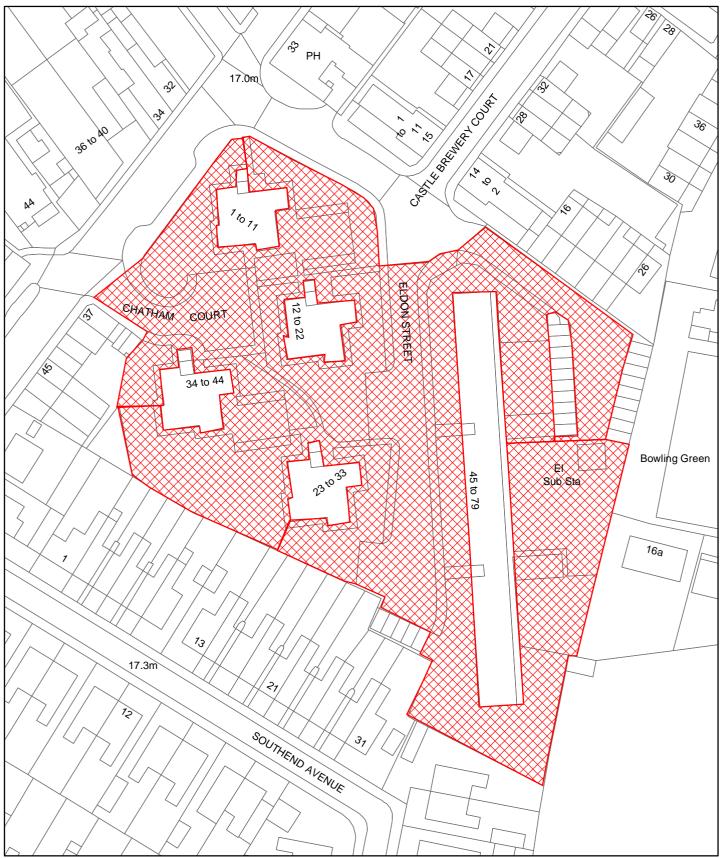

## **Dog Control Orders**

This map is reproduced from the Ordnance Survey material with the permission of Ordnance Survey on behalf of the Controller of Her Majesty's Stationery Office © Crown Copyright. Unauthorised reproduction infringes Crown Copyright and may lead to prosecution or civil proceedings. Newark and Sherwood District Council. Licence 100018606, 2006.

Site

<u>The Dogs Exclusion (Newark and Sherwood District) Order 2012</u> <u>Chatham Court</u> <u>Map Reference DCO097</u>

| Site Area (Sq Metres): <double click=""></double> |
|---------------------------------------------------|
| Date: 25th July 2011                              |
| Grid Ref: SK < Double click to insert>            |
| Scale: 1:835                                      |