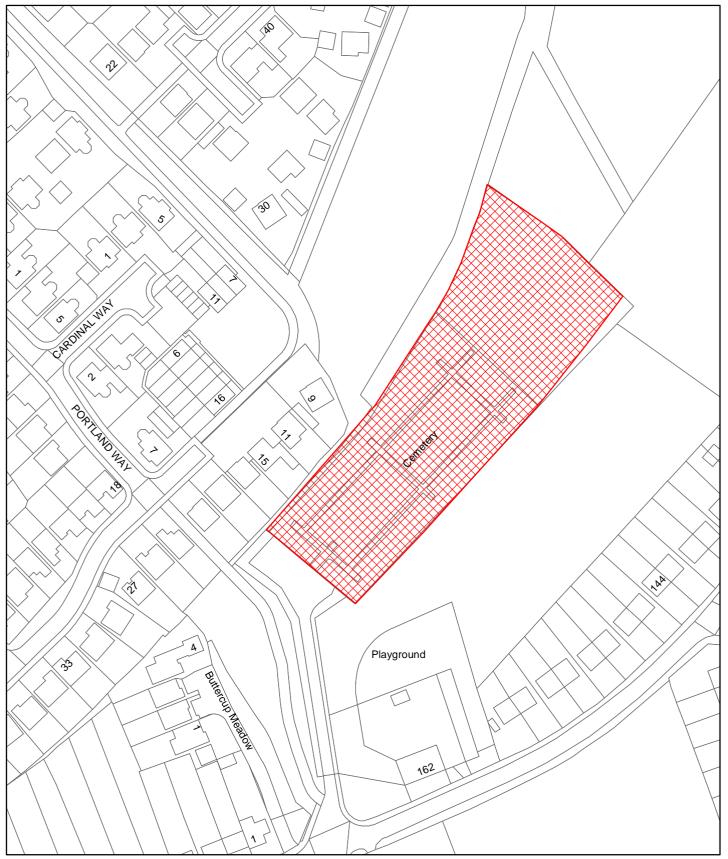

## **Dog Control Orders**

This map is reproduced from the Ordnance Survey material with the permission of Ordnance Survey on behalf of the Controller of Her Majesty's Stationery Office © Crown Copyright. Unauthorised reproduction infringes Crown Copyright and may lead to prosecution or civil proceedings. Newark and Sherwood District Council. Licence 100018606, 2006.

Site

The Dogs Exclusion (Newark and Sherwood District) Order 2012 Clipstone Cemetery Map Reference DCO112

Site Area (Sq Metres): <Double click>

Date: 25th July 2011

Grid Ref: SK < Double click to insert>

Scale: 1:1,293