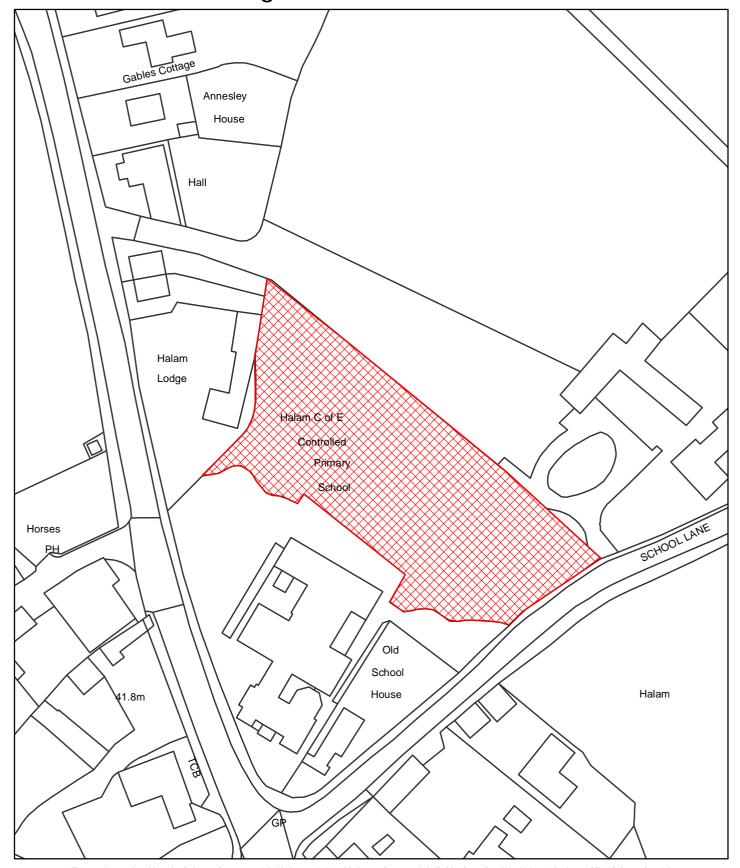

The Dogs Exclusion (Newark and Sherwood District) Order 2010

Halam School Playing Field

Map Reference DC0056

Site Area (Sq Metres): <Double click>

Date: 16th March 2010

Grid Ref: SK < Double click to insert>

Scale: 1:814