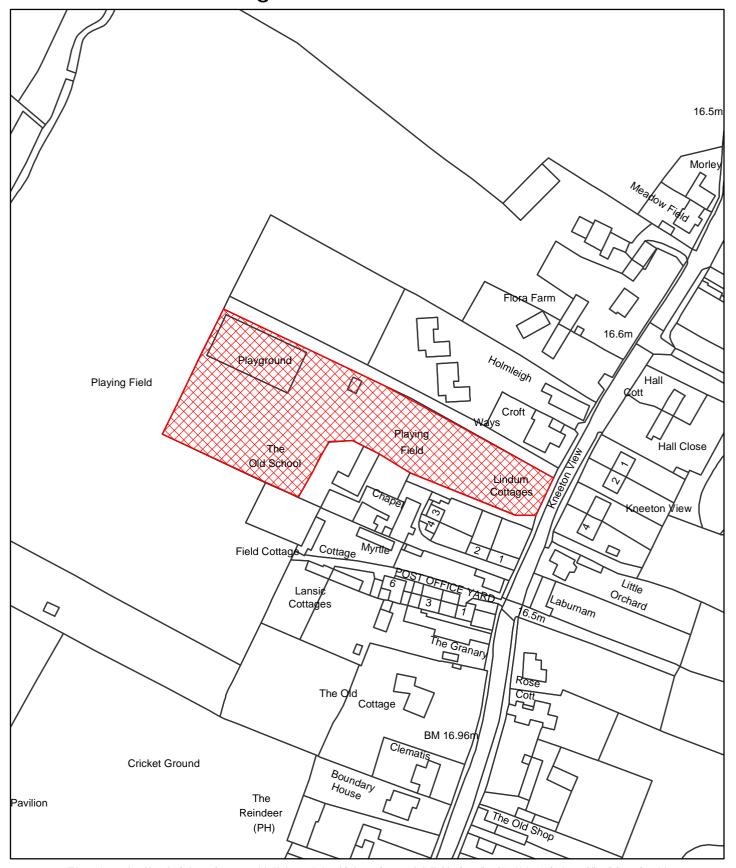

## **Dog Control Orders**

This map is reproduced from the Ordnance Survey material with the permission of Ordnance Survey on behalf of the Controller of Her Majesty's Stationery Office © Crown Copyright. Unauthorised reproduction infringes Crown Copyright and may lead to prosecution or civil proceedings. Newark and Sherwood District Council. Licence 100018606, 2006.

Site

The Dogs Exclusion (Newark and Sherwood District) Order 2010

Hoveringham Playing Field

Map Reference DCO057

Site Area (Sq Metres): <Double click>
Date: 16th March 2010

Grid Ref: SK < Double click to insert>

Scale: 1:1,526