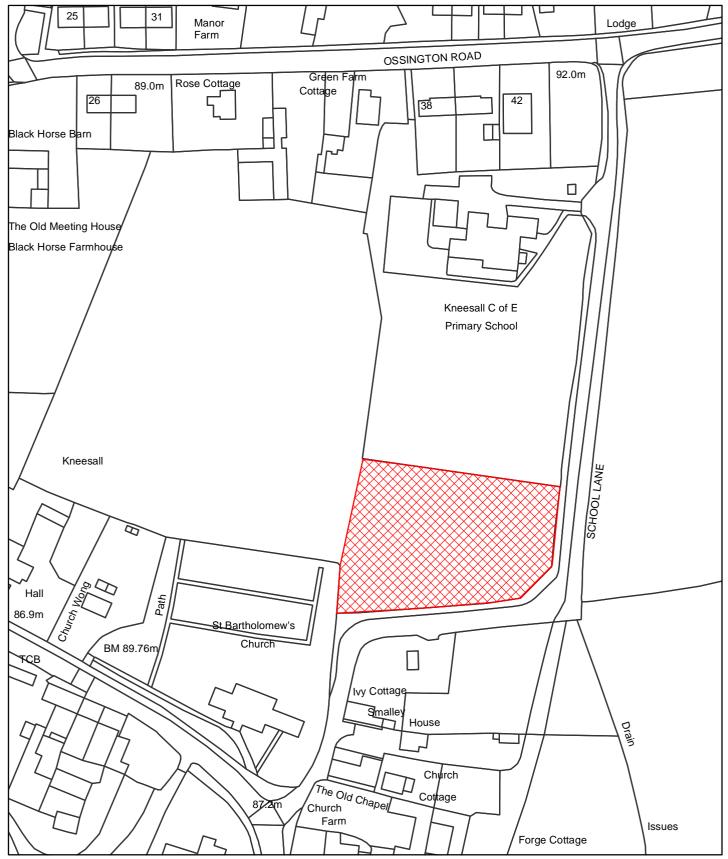

The Dogs Exclusion (Newark and Sherwood District) Order 2010

Kneesall Car Park and Play Area

Map Reference DCO061

Site Area (Sq Metres): <Double click>

Date: 16th March 2010

Grid Ref: SK <Double click to insert>

Scale: 1:1,339