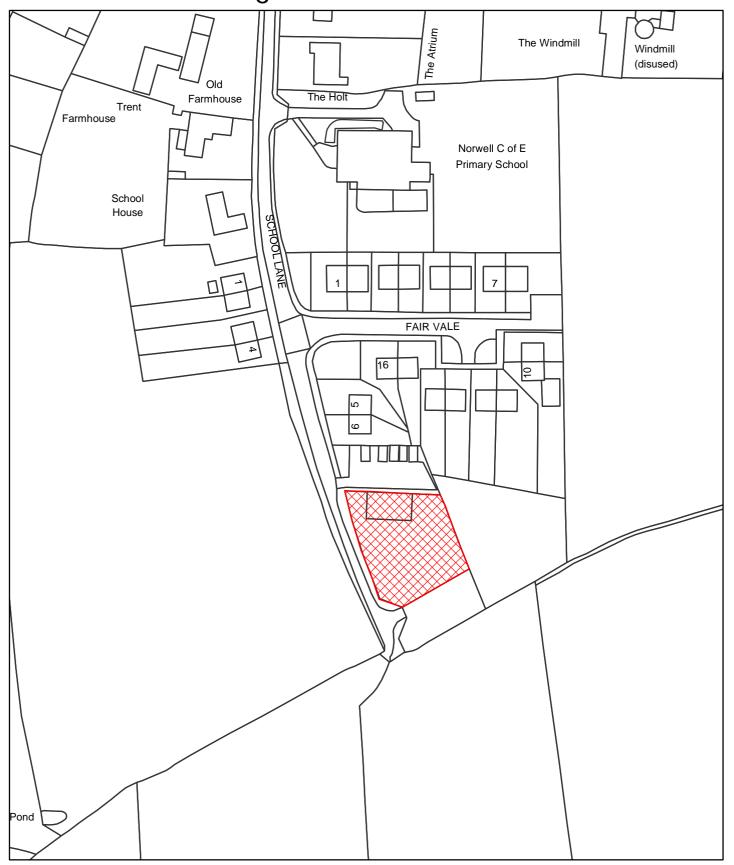

The Dogs Exclusion (Newark and Sherwood District) Order 2012

Norwell Playpark, School Lane

Map Reference DCO106

Site Area (Sq Metres): <Double click>
Date: 25th July 2011

Grid Ref: SK < Double click to insert>

Scale: 1:1,256