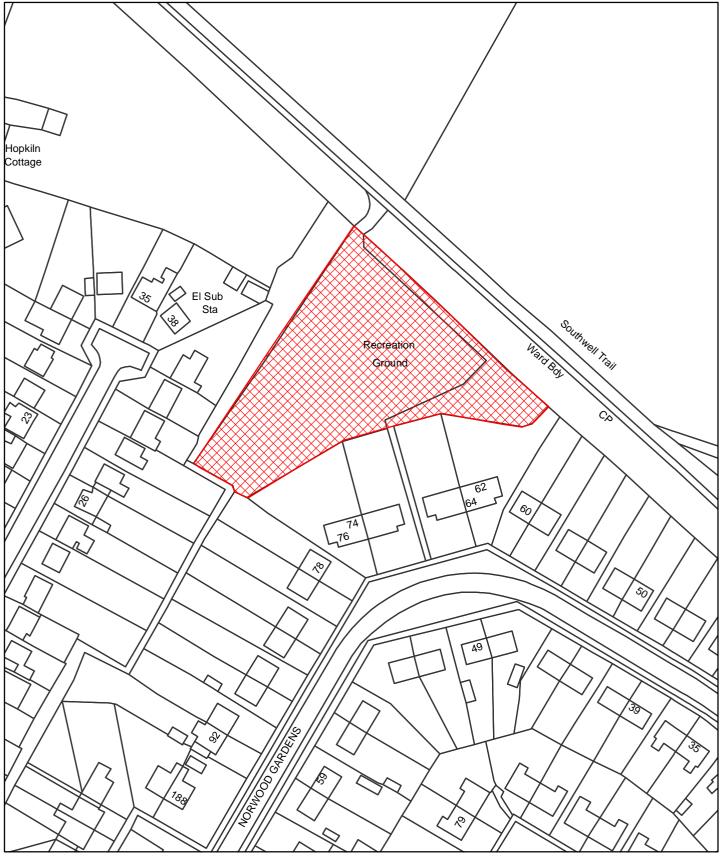

## **Dog Control Orders**

This map is reproduced from the Ordnance Survey material with the permission of Ordnance Survey on behalf of the Controller of Her Majesty's Stationery Office © Crown Copyright. Unauthorised reproduction infringes Crown Copyright and may lead to prosecution or civil proceedings. Newark and Sherwood District Council. Licence 100018606, 2006.

Site

The Dogs Exclusion (Newark and Sherwood District) Order 2010

Norwood Gardens Play Area

Map Reference DC0070

Site Area (Sq Metres): <Double click>

Date: 16th March 2010

Grid Ref: SK < Double click to insert>

Scale: 1:1,140