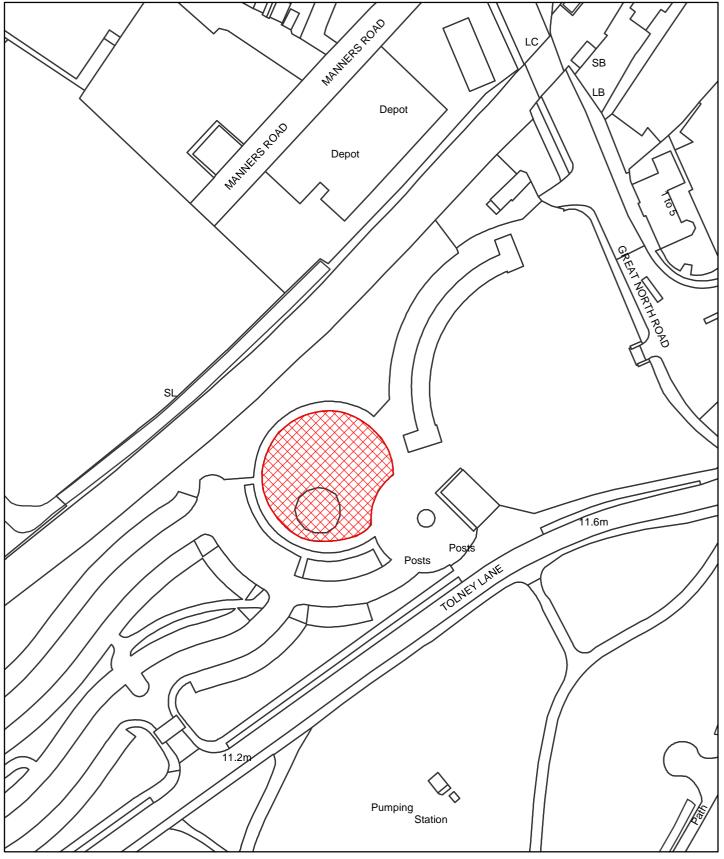

## **Dog Control Orders**

This map is reproduced from the Ordnance Survey material with the permission of Ordnance Survey on behalf of the Controller of Her Majesty's Stationery Office © Crown Copyright. Unauthorised reproduction infringes Crown Copyright and may lead to prosecution or civil proceedings. Newark and Sherwood District Council. Licence 100018606, 2006.

The Dogs Exclusion (Newark and Sherwood District) Order 2010

Riverside Park Play Area

Map Reference DCO008

Site Area (Sq Metres): <Double click>

Date: 16th March 2010

Grid Ref: SK < Double click to insert>

Scale: 1:1,016