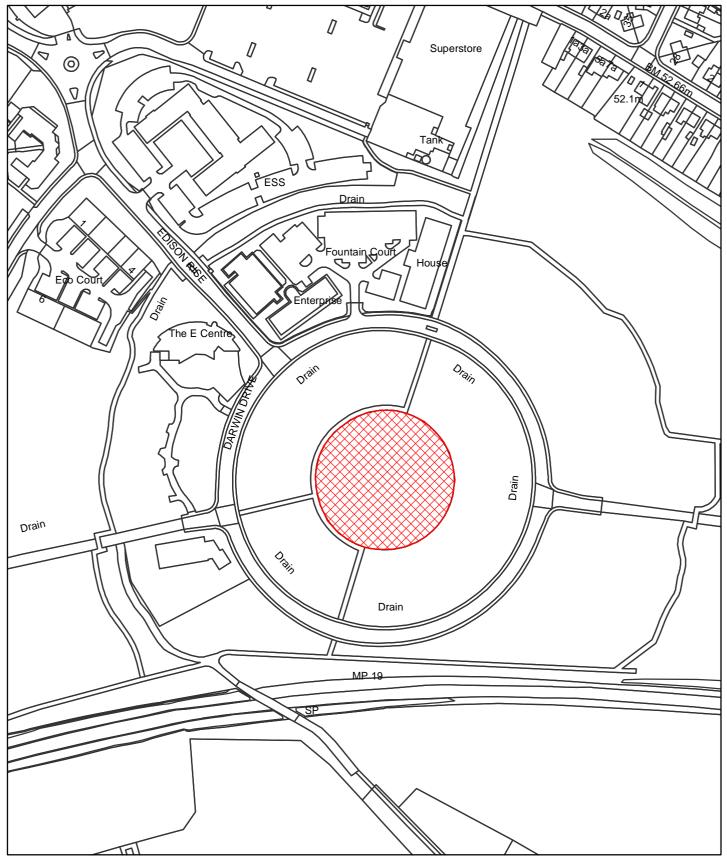

The Dogs Exclusion (Newark and Sherwood District) Order 2010 Sherwood Energy Village Play Area Map Reference DCO066

Site Area (Sq Metres): <Double click>

Date: 16th March 2010

Grid Ref: SK < Double click to insert>

Scale: 1:2,474