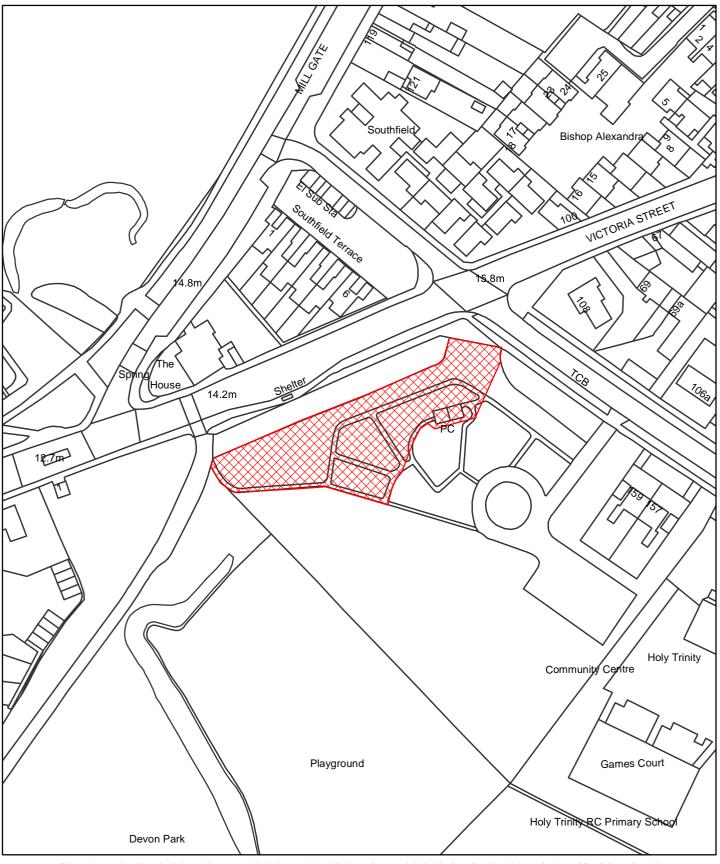

## **Dog Control Orders**

This map is reproduced from the Ordnance Survey material with the permission of Ordnance Survey on behalf of the Controller of Her Majesty's Stationery Office © Crown Copyright. Unauthorised reproduction infringes Crown Copyright and may lead to prosecution or civil proceedings. Newark and Shenwood District Council. Licence 100018606, 2006.

Site

The Dogs Exclusion (Newark and Sherwood District) Order 2010
Sconce Hills and Devon Park Playground
Map Reference DCO005

Site Area (Sq Metres): <Double click>

Date: 16th March 2010

Grid Ref: SK < Double click to insert>

Scale: 1:1,178