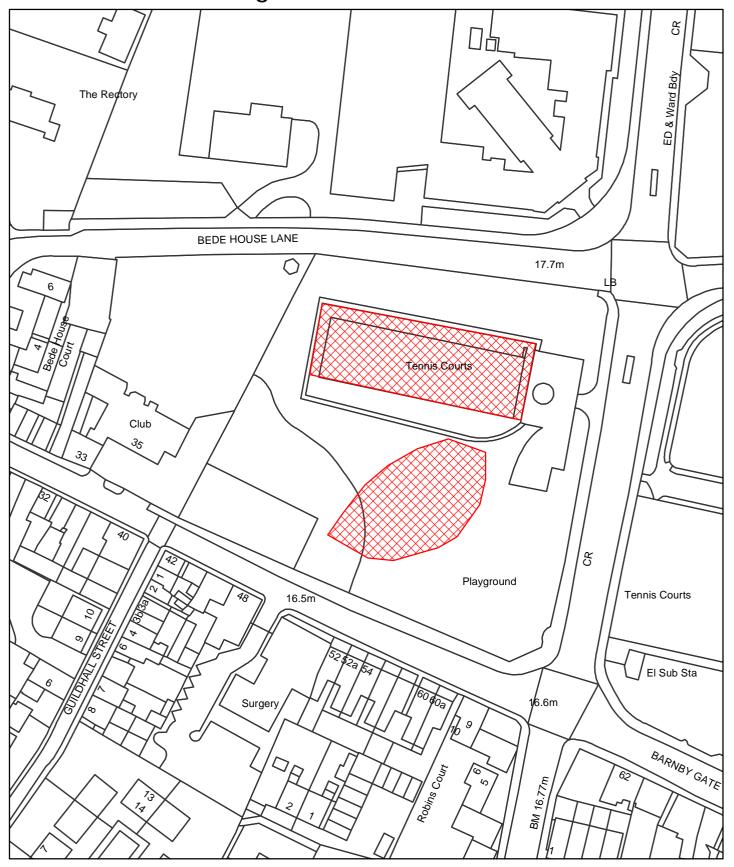

Site

The Dogs Exclusion (Newark and Sherwood District) Order 2010
Sherwood Avenue (Games Area and Playground)
Map Reference DCO004

Site Area (Sq Metres): <Double click>

Date: 16th March 2010

Grid Ref: SK < Double click to insert>