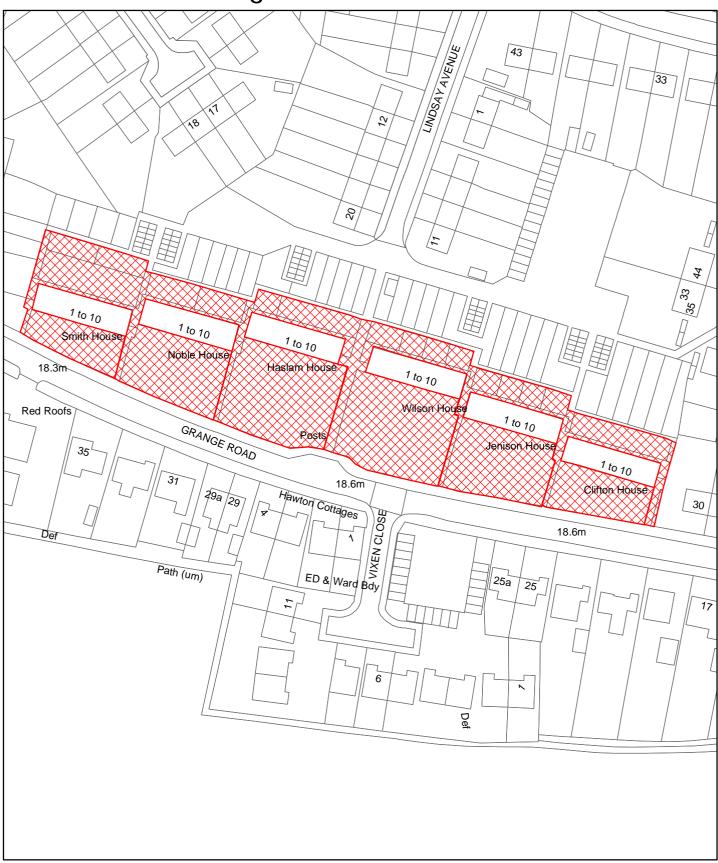

## **Dog Control Orders**

This map is reproduced from the Ordnance Survey material with the permission of Ordnance Survey on behalf of the Controller of Her Majesty's Stationery Office © Crown Copyright. Unauthorised reproduction infringes Crown Copyright and may lead to prosecution or civil proceedings. Newark and Sherwood District Council. Licence 100018606, 2006.

Site

<u>The Dogs Exclusion (Newark and Sherwood District) Order 201</u>2 <u>Smith/Noble/Haslam/Wilson/Jenison/Clifton Houses</u> Map Reference DCO104

| 1                                                 |
|---------------------------------------------------|
| Site Area (Sq Metres): <double click=""></double> |
| Date: 25th July 2011                              |
|                                                   |
| Grid Ref: SK < Double click to insert>            |
| Scale: 1:1,128                                    |