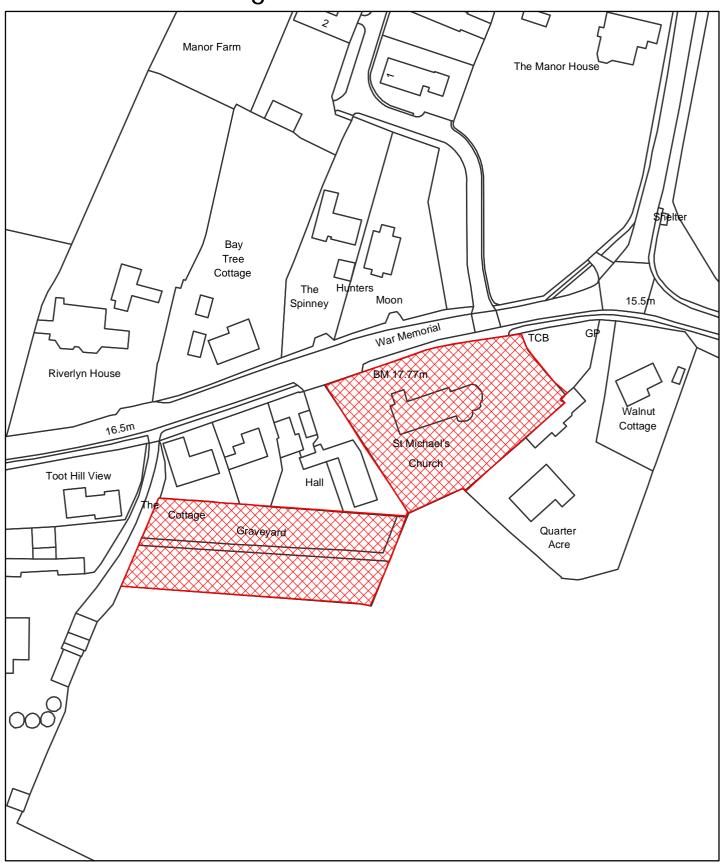

The Dogs Exclusion (Newark and Sherwood District) Order 2010 St Michael's Churchyard and Cemetery Map Reference DCO058

Site Area (Sq Metres): <Double click>

Date: 16th March 2010

Grid Ref: SK < Double click to insert>

Scale: 1:1,113