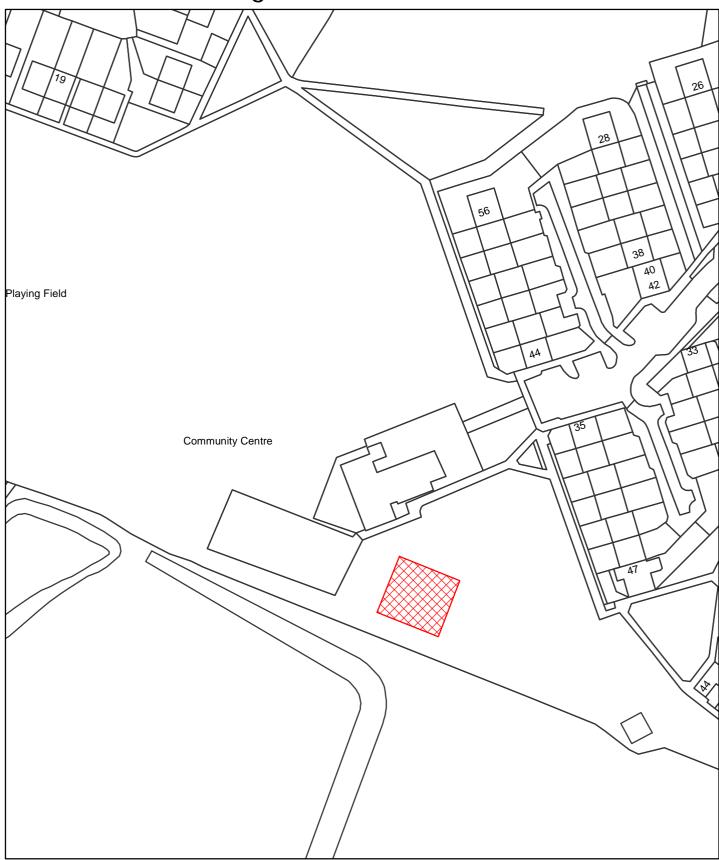

Site

The Dogs Exclusion (Newark and Sherwood District) Order 2010 <u>Stepnall Heights Play Area</u> Map Reference DCO065

| Site Area (Sq Metres): <double click=""></double> |
|---------------------------------------------------|
| Date: 16th March 2010                             |
| Grid Ref: SK < Double click to insert>            |
| Scale: 1:984                                      |