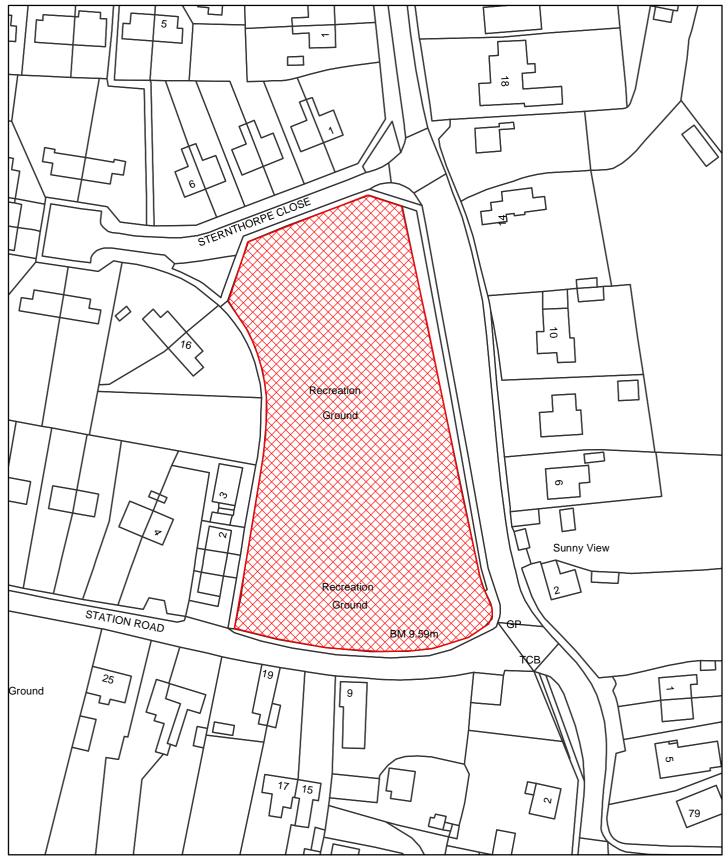

The Dogs Exclusion (Newark and Sherwood District) Order 2010

Sutton on Trent Recreation Ground

Map Reference DC0073

Site Area (Sq Metres): <Double click>

Date: 16th March 2010

Grid Ref: SK < Double click to insert>

Scale: 1:1,057