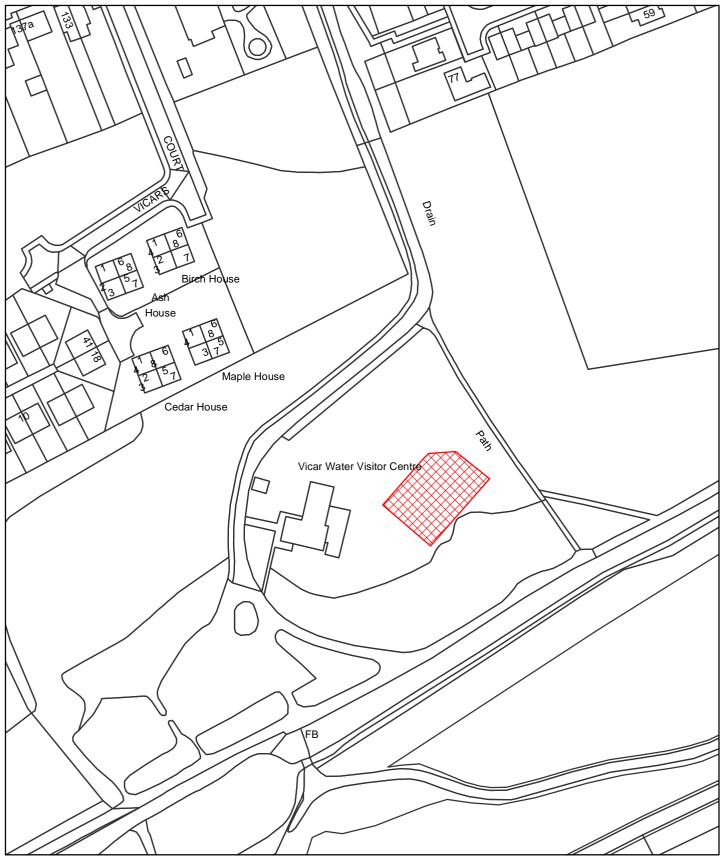

The Dogs Exclusion (Newark and Sherwood District) Order 2010

<u>Vicar Water Play Area</u>

<u>Map Reference DCO023</u>

Site Area (Sq Metres): <Double click>

Date: 16th March 2010

Grid Ref: SK < Double click to insert>

Scale: 1:1,335