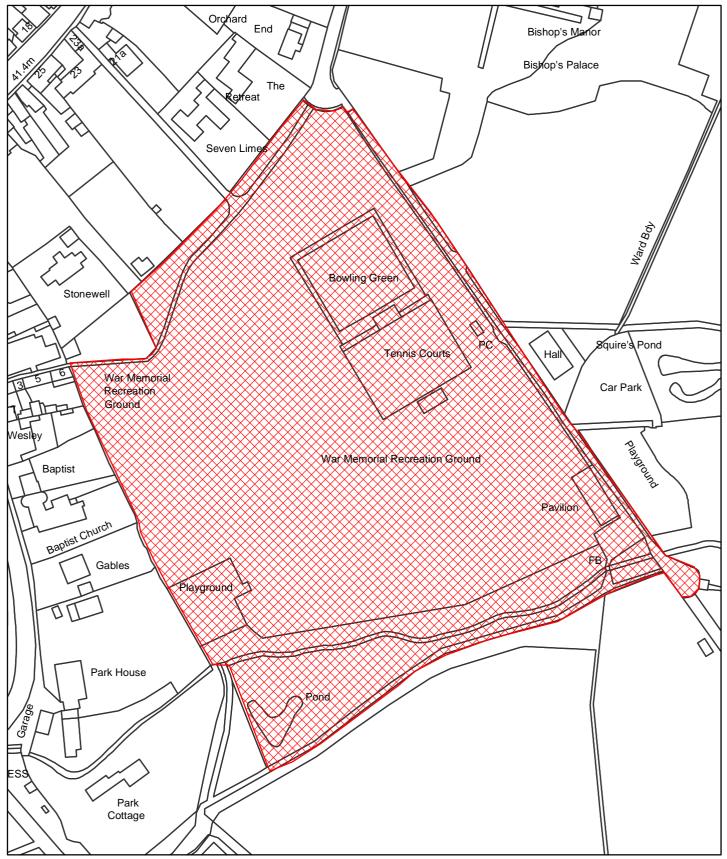

## **Dog Control Orders**

This map is reproduced from the Ordnance Survey material with the permission of Ordnance Survey on behalf of the Controller of Her Majesty's Stationery Office © Crown Copyright. Unauthorised reproduction infringes Crown Copyright and may lead to prosecution or civil proceedings. Newark and Sherwood District Council. Licence 100018606, 2006.

The Dogs on Leads (Newark and Sherwood District) Order 2012

War Memorial Recreation Ground

Map Reference DCO092

Site Area (Sq Metres): <Double click>
Date: 25th July 2011

Grid Ref: SK < Double click to insert>

Scale: 1:1,695