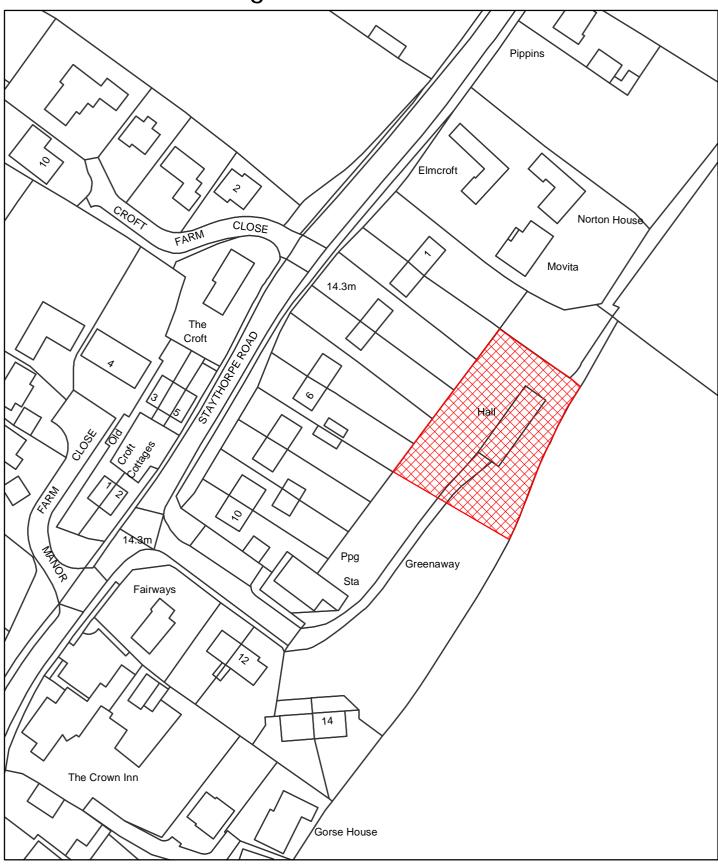

## **Dog Control Orders**

This map is reproduced from the Ordnance Survey material with the permission of Ordnance Survey on behalf of the Controller of Her Majesty's Stationery Office © Crown Copyright. Unauthorised reproduction infringes Crown Copyright and may lead to prosecution or civil proceedings. Newark and Sherwood District Council. Licence 100018606, 2006.

Site

<u>The Dogs on Leads (Newark and Sherwood District) Order 2010</u> <u>Rolleston Village Hal</u>l <u>Map Reference DC0086</u>

| Site Area (Sq Metres): <double click=""></double> |
|---------------------------------------------------|
| Date: 16th March 2010                             |
| Grid Ref: SK < Double click to insert>            |
| Scale: 1:1,055                                    |