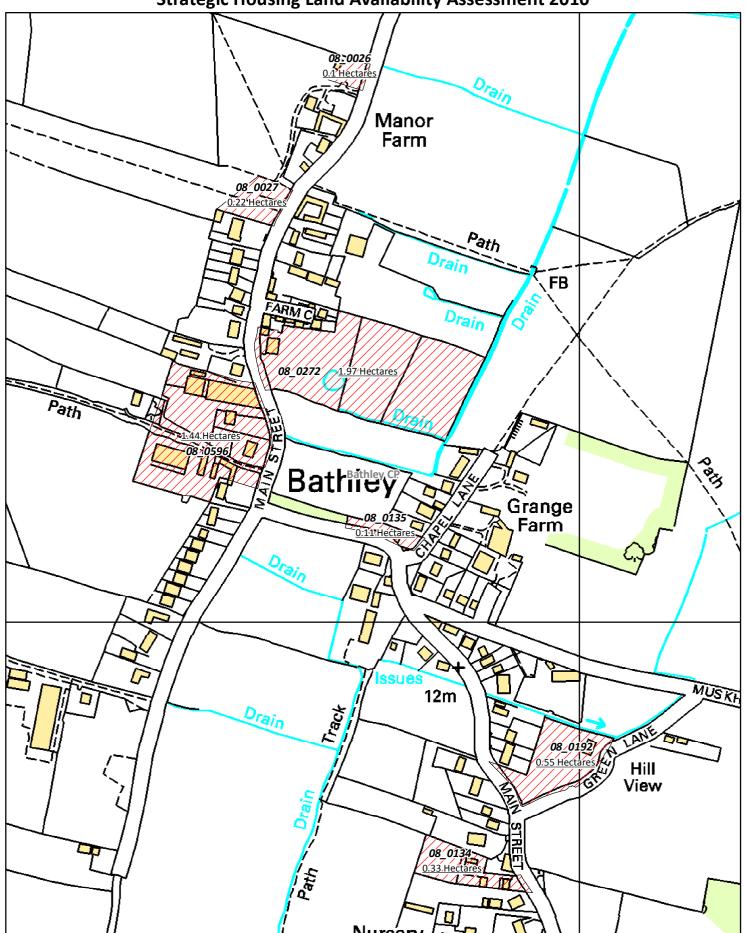

## BATHLEY – SITES NOT FULLY ASSESSED/REMOVED FROM THE STUDY

| Ref     | Address                                                           | Parish  | Reason Why Not Fully Assessed/Removed from the Study                                                  |
|---------|-------------------------------------------------------------------|---------|-------------------------------------------------------------------------------------------------------|
| 08_0026 | Plot next to Manor Farm Barns<br>Main Street                      | Bathley | Site not within a settlement prioritised for Assessment and site below 0.25ha. Not included in study. |
| 08_0027 | Land between Barley Cottage<br>and Elisabeth House<br>Main Street | Bathley | Site not within a settlement prioritised for Assessment and site below 0.25ha. Not included in study. |
| 08_0134 | Hollytree Workshop<br>Main Street                                 | Bathley | Site not within a settlement prioritised for Assessment.                                              |
| 08_0135 | The Green                                                         | Bathley | Site below 0.25ha. Not included in study.                                                             |
| 08_0192 | Greenways<br>Green Lane                                           | Bathley | Site not within a settlement prioritised for Assessment.                                              |
| 08_0272 | Land at Bathley House<br>Main Street                              | Bathley | Site not within a settlement prioritised for Assessment.                                              |
| 08_0596 | Main Street                                                       | Bathley | Site not within a settlement prioritised for Assessment.                                              |

## **Strategic Housing Land Availability Assessment 2010**

Bathley 08\_0027 - 08\_0026 - 08\_0135 08\_0134 - 08\_0192 - 08\_0272 - 08\_0596

Date: 10/03/2010

Scale: 1:3,930