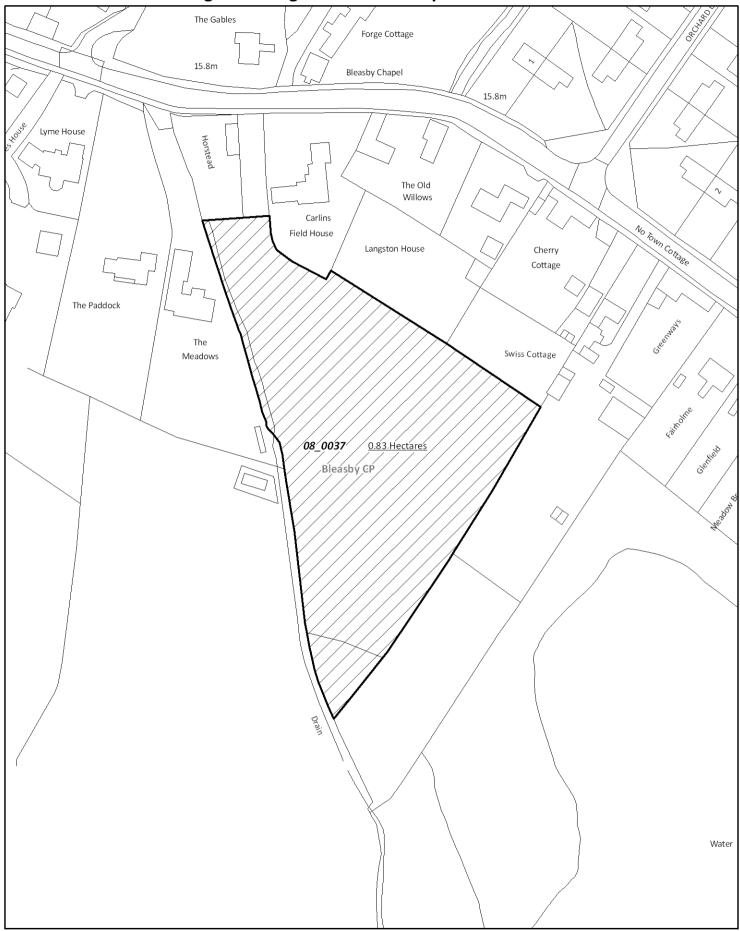

| Site Ref: Land to re                                                         | ear of Carlins Field Ho                                        | ouse, Bleasby                                                                                                                                                                                                                                                                                               |
|------------------------------------------------------------------------------|----------------------------------------------------------------|-------------------------------------------------------------------------------------------------------------------------------------------------------------------------------------------------------------------------------------------------------------------------------------------------------------|
| <b>08_0037</b> Area(ha): 0.                                                  | 83 Parish: BLEASBY                                             | Proposed Yield :                                                                                                                                                                                                                                                                                            |
| Suitability Conculsion<br>Availability Conclusions:                          | The site is not suita                                          | ble                                                                                                                                                                                                                                                                                                         |
| Availability Comments:<br>Achievability Conclusion<br>Achievabilty Comments: |                                                                | d: Site available within 5 years.                                                                                                                                                                                                                                                                           |
| Overall Draft Conclusion                                                     | and mitigated if ne<br>would need to be  <br>highway constrain | nation issues in the locality would need to be investigated<br>ecessary. Potential flooding issues. Further information<br>provided to justify development in this location. Possible<br>its in this location. Not suitable due to environmental<br>NO74 Group of trees within site could block a potential |
| Overall Final Conclusion                                                     | and mitigated if ne<br>would need to be p<br>highway constrain | nation issues in the locality would need to be investigated<br>ecessary. Potential flooding issues. Further information<br>provided to justify development in this location. Possible<br>its in this location. Not suitable due to environmental<br>NO74 Group of trees within site could block a potential |
| Character Land Use Loca                                                      | ation The site may be suit                                     | able                                                                                                                                                                                                                                                                                                        |
| Location: Village (outside                                                   |                                                                | PDL/Greenfield: Greenfield                                                                                                                                                                                                                                                                                  |
| Area Character: Country                                                      | side                                                           | Area Greenfield: 0.83                                                                                                                                                                                                                                                                                       |
| Setting: Countryside                                                         |                                                                | Area PDL:<br>Proposed Use:                                                                                                                                                                                                                                                                                  |
| AllocatedSite: Countrysi<br>Conflicting Issues Yes                           |                                                                | <b>Other:</b> NE1 Development in the Countryside                                                                                                                                                                                                                                                            |
| Access to Services T                                                         | he site is suitable                                            |                                                                                                                                                                                                                                                                                                             |
| Within 800m or 10 mins v                                                     | •                                                              | Within 30 mins travel by public transport                                                                                                                                                                                                                                                                   |
| Primary school: Yes B                                                        | -                                                              | Secondary school: No Retail Area: Yes                                                                                                                                                                                                                                                                       |
|                                                                              | ash Yes<br>achine/PO:                                          | Further Education: No Hospital: No                                                                                                                                                                                                                                                                          |
| Store of Local Importanc                                                     |                                                                | Supermarket: Yes Employment: Yes                                                                                                                                                                                                                                                                            |
| 2                                                                            | am from a town centre<br>ell Town Centre 5933m                 | ProximityWithin 1km of a major public transportTransport Node:node                                                                                                                                                                                                                                          |
| GreenSpaceStandards:                                                         | Within 400m of publicly acco                                   | essible green space                                                                                                                                                                                                                                                                                         |
| GreenSpaceStrategy Cor                                                       | nments: 300m                                                   |                                                                                                                                                                                                                                                                                                             |
| Physical Constraints T                                                       | he site may be suitable                                        |                                                                                                                                                                                                                                                                                                             |
| Highway Engineers Com                                                        | not have any acces<br>as indicated in the                      | ed in response to consultation reply: The site as shown does<br>ss to the public highway. If the access to Carlins Field is used,<br>consultation response, there would still be an issue with regard<br>adequate and safe visibility onto Main Street.                                                     |
| Topography No                                                                | Access to Utilitie                                             | es? No Contaminated Land?: Maybe                                                                                                                                                                                                                                                                            |
| Constraints:                                                                 | Contamination C                                                | Category: B-Potentially contaminative usage has been identified in close proximity to the site                                                                                                                                                                                                              |

| Site Ref: Land to rear of Carlins Field Ho                                                                                 | use, Bleasby                                                                                                        |
|----------------------------------------------------------------------------------------------------------------------------|---------------------------------------------------------------------------------------------------------------------|
| <b>08_0037</b> Area(ha): 0.83 Parish: BLEASBY                                                                              | Proposed Yield :                                                                                                    |
| Agricultural Land Quality: Grade 3 (Good-moderate<br>Part Grade 3/Part non urb                                             |                                                                                                                     |
| Neighbour Issues: None<br>Identified in SFRA: No<br>SFRA Comments:                                                         | Site within a flood In zone 2 zone?:                                                                                |
| Impact on Landscape Biodiversity The site is not                                                                           | suitable                                                                                                            |
| Impact on views: No                                                                                                        | Natural Features: No                                                                                                |
| Impact on existing No<br>Recreational Use:                                                                                 | Listed Bldg / Local Interest Bldg: No                                                                               |
| ProtectedSpecies/ No<br>Habitats:                                                                                          | Tree Preservation Order: Yes<br>Conservation Area: No                                                               |
| Suitability Conclusion: The site is not suitable                                                                           |                                                                                                                     |
| Availability and Achievability                                                                                             |                                                                                                                     |
| Availability Conclusions:                                                                                                  |                                                                                                                     |
| Achievability Conclusion:                                                                                                  |                                                                                                                     |
| Availability Comments: Information Supplied                                                                                | d: Site available within 5 years.                                                                                   |
| Achievabilty Comments:                                                                                                     |                                                                                                                     |
| Ownership Constraints No ownership constraints 0-8 years                                                                   | 5 Ownership Comments:                                                                                               |
| Legal Issues: No                                                                                                           | Legal Comments:                                                                                                     |
| Timescale: No other constraints 0-5 years Land<br>locked site, would need third party land in<br>order to access the site. | <b>Availability Other Issues:</b> No other constraints 0-5 years                                                    |
| Viability Comments:                                                                                                        |                                                                                                                     |
|                                                                                                                            | 601. Parish Council Comments: The area has trees which are or Order and is a wetland. This would create a backlands |

Strategic Housing Land Availability Assessment 2010

08\_0037 - Land To Rear Of Carlins Field House, Bleasby, Bleasby

| Date:  | 08/03/2010 |
|--------|------------|
| Scale: | 1:1,250    |

| Site Ref: Land Rear of                                                               | f Oak Tree Close                                                         |                                                                                                                                                                                                                                                                     |
|--------------------------------------------------------------------------------------|--------------------------------------------------------------------------|---------------------------------------------------------------------------------------------------------------------------------------------------------------------------------------------------------------------------------------------------------------------|
| 08_0065A Area(ha): 3.00                                                              | Parish: BLEASBY                                                          | Proposed Yield :                                                                                                                                                                                                                                                    |
| Suitability Conculsion                                                               | The site is not suitable                                                 |                                                                                                                                                                                                                                                                     |
| Availability Conclusions:                                                            |                                                                          |                                                                                                                                                                                                                                                                     |
| Availability Comments:                                                               | Information Supplied: D<br>Site available within 5 y                     | Developer has shown an interest and invested in the site.<br>Jears.                                                                                                                                                                                                 |
| Achievability Conclusion:                                                            |                                                                          |                                                                                                                                                                                                                                                                     |
| Achievabilty Comments:                                                               |                                                                          |                                                                                                                                                                                                                                                                     |
| Overall Draft Conclusion:                                                            | and mitigated if neces<br>would need to be prov<br>highway constraints i | on issues in the locality would need to be investigated<br>ssary. Potential flooding issues. Further information<br>vided to justify development in this location. Possible<br>in this location, in conjunction with other<br>this site unsuitable for development. |
| Overall Final Conclusion:                                                            | and mitigated if neces<br>would need to be pro-<br>highway constraints i | on issues in the locality would need to be investigated<br>ssary. Potential flooding issues. Further information<br>vided to justify development in this location. Possible<br>in this location, in conjunction with other<br>this site unsuitable for development. |
| Character Land Use Location                                                          | on The site may be suitable                                              | e                                                                                                                                                                                                                                                                   |
| Location: Village (outside bu                                                        | ut adjoining Boundary)                                                   | PDL/Greenfield: Greenfield                                                                                                                                                                                                                                          |
| Area Character: MixedCour                                                            | ntryside and Village                                                     | Area Greenfield: 3                                                                                                                                                                                                                                                  |
| Setting: Countryside                                                                 |                                                                          | Area PDL:                                                                                                                                                                                                                                                           |
| Current Use: Agriculture                                                             |                                                                          | Proposed Use:                                                                                                                                                                                                                                                       |
| Policy The site may be su<br>AllocatedSite: Countryside<br>Conflicting Issues Yes Ou |                                                                          | <b>Other:</b> NE1 Development in the Countryside                                                                                                                                                                                                                    |
|                                                                                      | site is suitable                                                         |                                                                                                                                                                                                                                                                     |
| Within 800m or 10 mins wal                                                           | -                                                                        | Within 30 mins travel by public transport                                                                                                                                                                                                                           |
| -                                                                                    | stop: No                                                                 | Secondary school: No Retail Area: Yes                                                                                                                                                                                                                               |
| GP/ Health No Cas<br>Centre: Mac                                                     | h Yes<br>hine/PO:                                                        | Further Education: No Hospital: No                                                                                                                                                                                                                                  |
| Store of Local Importance:                                                           |                                                                          | Supermarket: Yes Employment: Yes                                                                                                                                                                                                                                    |
| Proximity to Over 1km                                                                |                                                                          | ProximityWithin 400m of a major public transportFransport Node:node                                                                                                                                                                                                 |
| GreenSpaceStandards: Wit                                                             |                                                                          | ible green space                                                                                                                                                                                                                                                    |
| GreenSpaceStrategy Comm                                                              | ents: 367m                                                               |                                                                                                                                                                                                                                                                     |
| Physical Constraints The                                                             | site is not suitable                                                     |                                                                                                                                                                                                                                                                     |
| Highway Engineers Comme                                                              | sites with this number,<br>to conditions. The site                       | ighway Layout to be provided to standard. There are two<br>the first site off Station Rd may be straight forward subject<br>off Manor Close could result in an overlong cul-de-sac and<br>lines as to number of dwellings that could be served by a                 |
| Topography Yes Slopes                                                                | Access to Utilities?                                                     | Yes Contaminated Land?: Maybe                                                                                                                                                                                                                                       |
| <b>Constraints:</b> slightly to the v                                                | Contamination Cate                                                       | egory: B-Potentially contaminative usage has been<br>identified in close proximity to the site                                                                                                                                                                      |