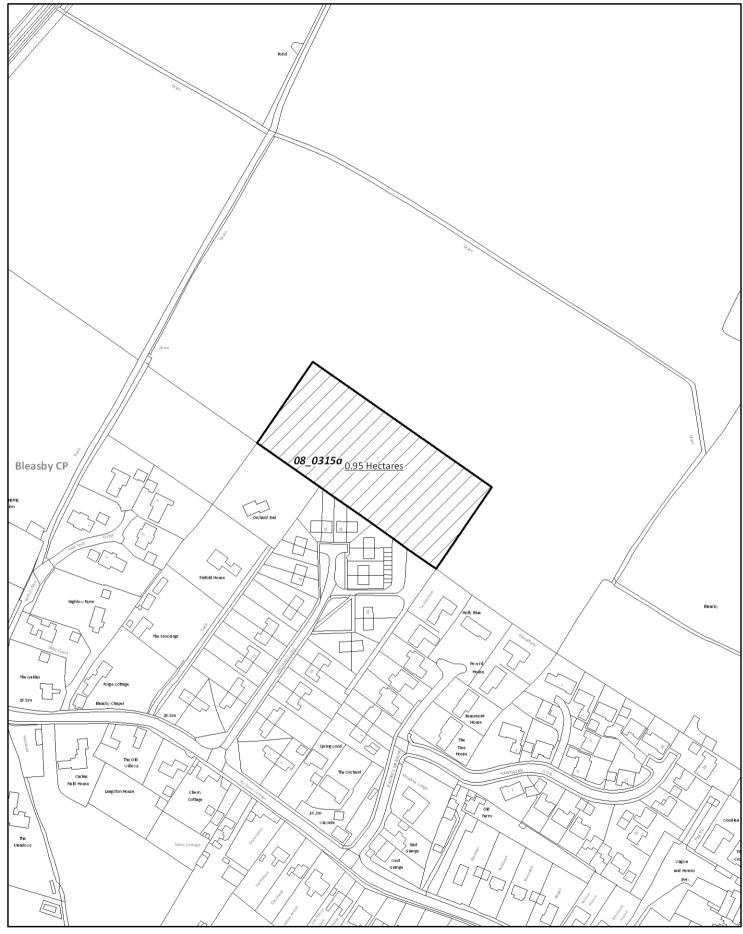

Strategic Housing Land Availability Assessment 2010

08\_0037 - Land To Rear Of Carlins Field House, Bleasby, Bleasby

| Date:  | 08/03/2010 |
|--------|------------|
| Scale: | 1:1,250    |

| Site Ref: Land Rear of                                                               | f Oak Tree Close                                                         |                                                                                                                                                                                                                                                                     |
|--------------------------------------------------------------------------------------|--------------------------------------------------------------------------|---------------------------------------------------------------------------------------------------------------------------------------------------------------------------------------------------------------------------------------------------------------------|
| 08_0065A Area(ha): 3.00                                                              | Parish: BLEASBY                                                          | Proposed Yield :                                                                                                                                                                                                                                                    |
| Suitability Conculsion                                                               | The site is not suitable                                                 |                                                                                                                                                                                                                                                                     |
| Availability Conclusions:                                                            |                                                                          |                                                                                                                                                                                                                                                                     |
| Availability Comments:                                                               | Information Supplied: D<br>Site available within 5 y                     | Developer has shown an interest and invested in the site.<br>Jears.                                                                                                                                                                                                 |
| Achievability Conclusion:                                                            |                                                                          |                                                                                                                                                                                                                                                                     |
| Achievabilty Comments:                                                               |                                                                          |                                                                                                                                                                                                                                                                     |
| Overall Draft Conclusion:                                                            | and mitigated if neces<br>would need to be prov<br>highway constraints i | on issues in the locality would need to be investigated<br>ssary. Potential flooding issues. Further information<br>vided to justify development in this location. Possible<br>in this location, in conjunction with other<br>this site unsuitable for development. |
| Overall Final Conclusion:                                                            | and mitigated if neces<br>would need to be pro-<br>highway constraints i | on issues in the locality would need to be investigated<br>ssary. Potential flooding issues. Further information<br>vided to justify development in this location. Possible<br>in this location, in conjunction with other<br>this site unsuitable for development. |
| Character Land Use Location                                                          | on The site may be suitable                                              | e                                                                                                                                                                                                                                                                   |
| Location: Village (outside bu                                                        | ut adjoining Boundary)                                                   | PDL/Greenfield: Greenfield                                                                                                                                                                                                                                          |
| Area Character: MixedCour                                                            | ntryside and Village                                                     | Area Greenfield: 3                                                                                                                                                                                                                                                  |
| Setting: Countryside                                                                 |                                                                          | Area PDL:                                                                                                                                                                                                                                                           |
| Current Use: Agriculture                                                             |                                                                          | Proposed Use:                                                                                                                                                                                                                                                       |
| Policy The site may be su<br>AllocatedSite: Countryside<br>Conflicting Issues Yes Ou |                                                                          | <b>Other:</b> NE1 Development in the Countryside                                                                                                                                                                                                                    |
|                                                                                      | site is suitable                                                         |                                                                                                                                                                                                                                                                     |
| Within 800m or 10 mins wal                                                           | -                                                                        | Within 30 mins travel by public transport                                                                                                                                                                                                                           |
| -                                                                                    | stop: No                                                                 | Secondary school: No Retail Area: Yes                                                                                                                                                                                                                               |
| GP/ Health No Cas<br>Centre: Mac                                                     | h Yes<br>hine/PO:                                                        | Further Education: No Hospital: No                                                                                                                                                                                                                                  |
| Store of Local Importance:                                                           |                                                                          | Supermarket: Yes Employment: Yes                                                                                                                                                                                                                                    |
| Proximity to Over 1km                                                                |                                                                          | ProximityWithin 400m of a major public transportFransport Node:node                                                                                                                                                                                                 |
| GreenSpaceStandards: Wit                                                             |                                                                          | ible green space                                                                                                                                                                                                                                                    |
| GreenSpaceStrategy Comm                                                              | ents: 367m                                                               |                                                                                                                                                                                                                                                                     |
| Physical Constraints The                                                             | site is not suitable                                                     |                                                                                                                                                                                                                                                                     |
| Highway Engineers Comme                                                              | sites with this number,<br>to conditions. The site                       | ighway Layout to be provided to standard. There are two<br>the first site off Station Rd may be straight forward subject<br>off Manor Close could result in an overlong cul-de-sac and<br>lines as to number of dwellings that could be served by a                 |
| Topography Yes Slopes                                                                | Access to Utilities?                                                     | Yes Contaminated Land?: Maybe                                                                                                                                                                                                                                       |
| <b>Constraints:</b> slightly to the v                                                | Contamination Cate                                                       | egory: B-Potentially contaminative usage has been<br>identified in close proximity to the site                                                                                                                                                                      |