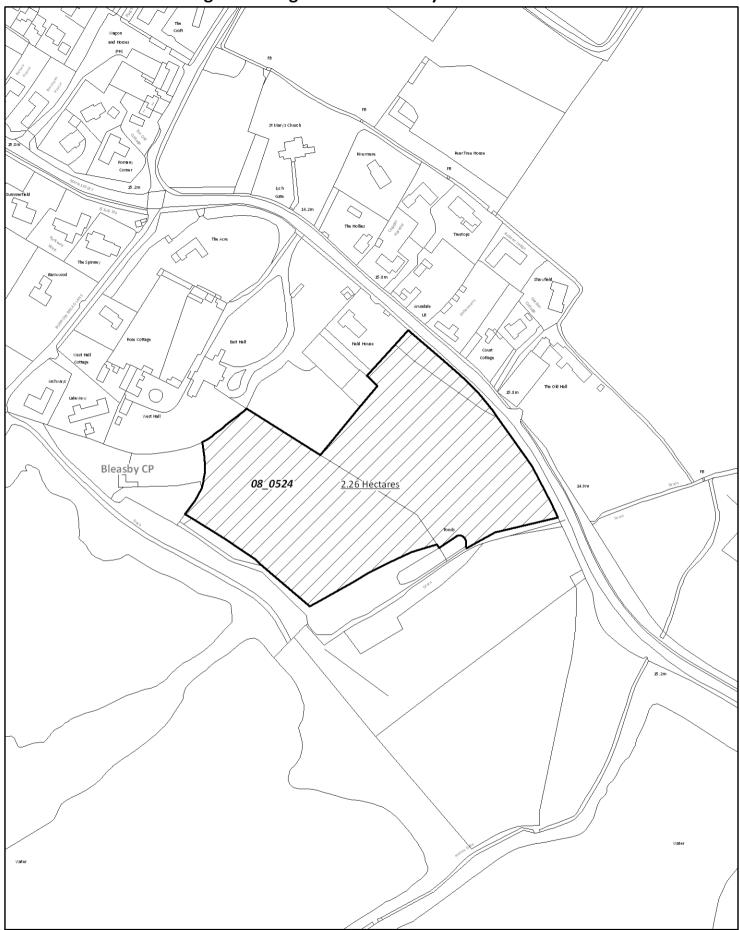

## Sites not Considered Suitable

- 08\_0037
- **08\_0065A** (Site 08\_0159 is a duplicate is of 08\_0065A)
- 08\_0133
- 08\_0164
- 08\_0165
- 08\_0315A
- 08\_0518
- 08\_0519
- 08\_0520
- 08\_0521
- 08\_0522
- 08\_0523
- 08\_0524
- 08\_0525
- 08\_0600
- **5.27** The following sites have also been submitted, but are under the size threshold of 0.25 ha (paragraph 12 of the Nottingham Outer Strategic Housing Land Availability Assessment Methodology (July 2008) refers) and a full Assessment has therefore not been undertaken. The exception to this, is site 08\_0601 which was not able to be assessed from the public realm.
  - 08\_0065B- Land at Manor Farm, Station Road
  - 08\_0315B- Land at Manor Farm, Station Road
  - 08\_0388- The Acre, Main Road
  - 08\_0601- Land South of Station Road
- **5.28** However, the information provided will be used in developing the new detailed planning policies for this area.