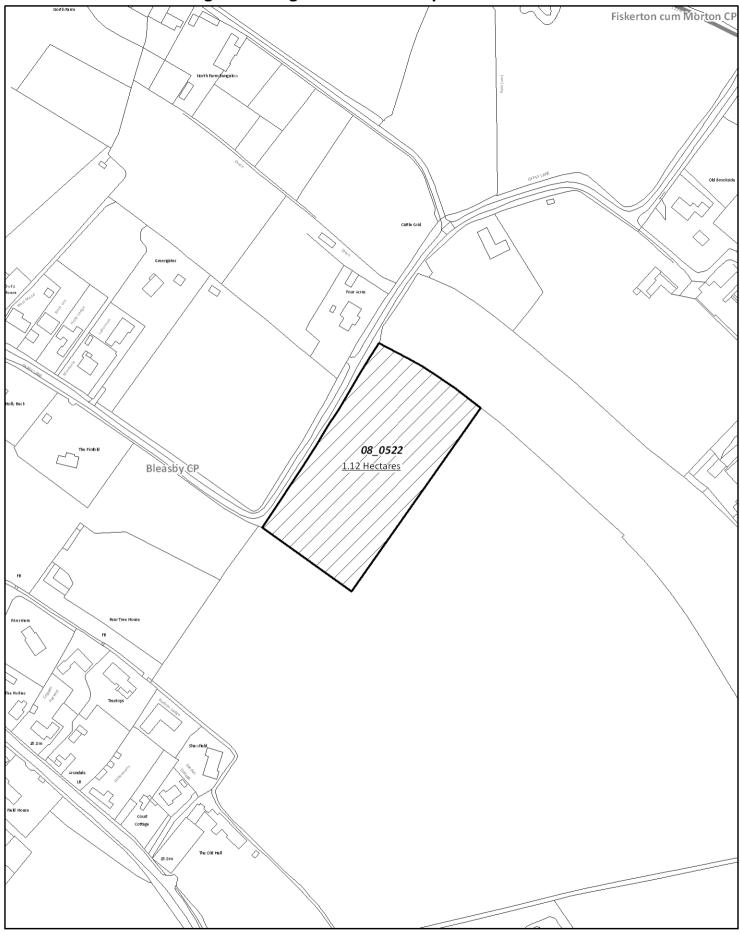

## Sites not Considered Suitable

- 08\_0037
- **08\_0065A** (Site 08\_0159 is a duplicate is of 08\_0065A)
- 08\_0133
- 08\_0164
- 08\_0165
- 08\_0315A
- 08\_0518
- 08\_0519
- 08\_0520
- 08\_0521
- 08\_0522
- 08\_0523
- 08\_0524
- 08\_0525
- 08\_0600
- **5.27** The following sites have also been submitted, but are under the size threshold of 0.25 ha (paragraph 12 of the Nottingham Outer Strategic Housing Land Availability Assessment Methodology (July 2008) refers) and a full Assessment has therefore not been undertaken. The exception to this, is site 08\_0601 which was not able to be assessed from the public realm.
  - 08\_0065B- Land at Manor Farm, Station Road
  - 08\_0315B- Land at Manor Farm, Station Road
  - 08\_0388- The Acre, Main Road
  - 08\_0601- Land South of Station Road
- **5.28** However, the information provided will be used in developing the new detailed planning policies for this area.