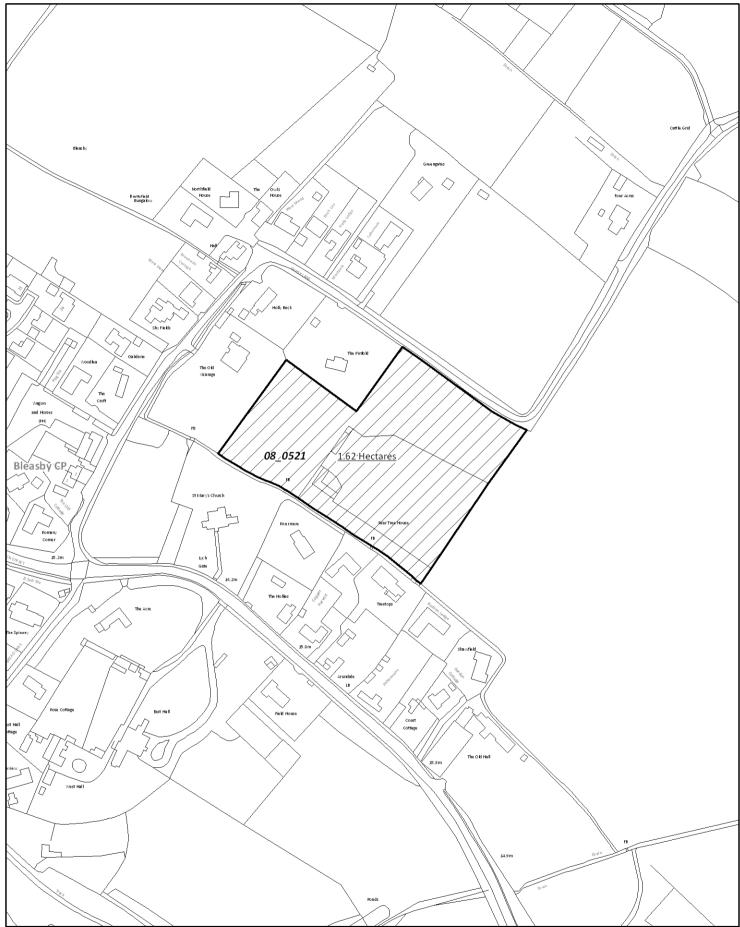

## Sites not Considered Suitable

- 08\_0037
- **08\_0065A** (Site 08\_0159 is a duplicate is of 08\_0065A)
- 08\_0133
- 08\_0164
- 08\_0165
- 08\_0315A
- 08\_0518
- 08\_0519
- 08\_0520
- 08\_0521
- 08\_0522
- 08\_0523
- 08\_0524
- 08\_0525
- 08\_0600
- **5.27** The following sites have also been submitted, but are under the size threshold of 0.25 ha (paragraph 12 of the Nottingham Outer Strategic Housing Land Availability Assessment Methodology (July 2008) refers) and a full Assessment has therefore not been undertaken. The exception to this, is site 08\_0601 which was not able to be assessed from the public realm.
  - 08\_0065B- Land at Manor Farm, Station Road
  - 08\_0315B- Land at Manor Farm, Station Road
  - 08\_0388- The Acre, Main Road
  - 08\_0601- Land South of Station Road
- **5.28** However, the information provided will be used in developing the new detailed planning policies for this area.