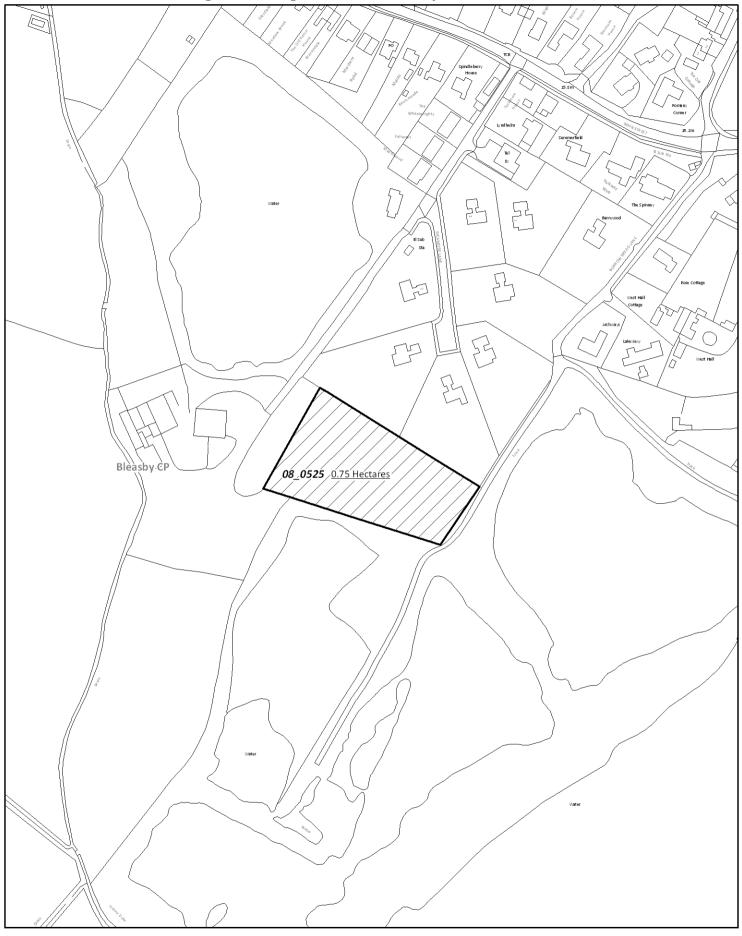

## Sites not Considered Suitable

- 08\_0037
- **08\_0065A** (Site 08\_0159 is a duplicate is of 08\_0065A)
- 08\_0133
- 08\_0164
- 08\_0165
- 08\_0315A
- 08\_0518
- 08\_0519
- 08\_0520
- 08\_0521
- 08\_0522
- 08\_0523
- 08\_0524
- 08\_0525
- 08\_0600
- **5.27** The following sites have also been submitted, but are under the size threshold of 0.25 ha (paragraph 12 of the Nottingham Outer Strategic Housing Land Availability Assessment Methodology (July 2008) refers) and a full Assessment has therefore not been undertaken. The exception to this, is site 08\_0601 which was not able to be assessed from the public realm.
  - 08\_0065B- Land at Manor Farm, Station Road
  - 08\_0315B- Land at Manor Farm, Station Road
  - 08\_0388- The Acre, Main Road
  - 08\_0601- Land South of Station Road
- **5.28** However, the information provided will be used in developing the new detailed planning policies for this area.