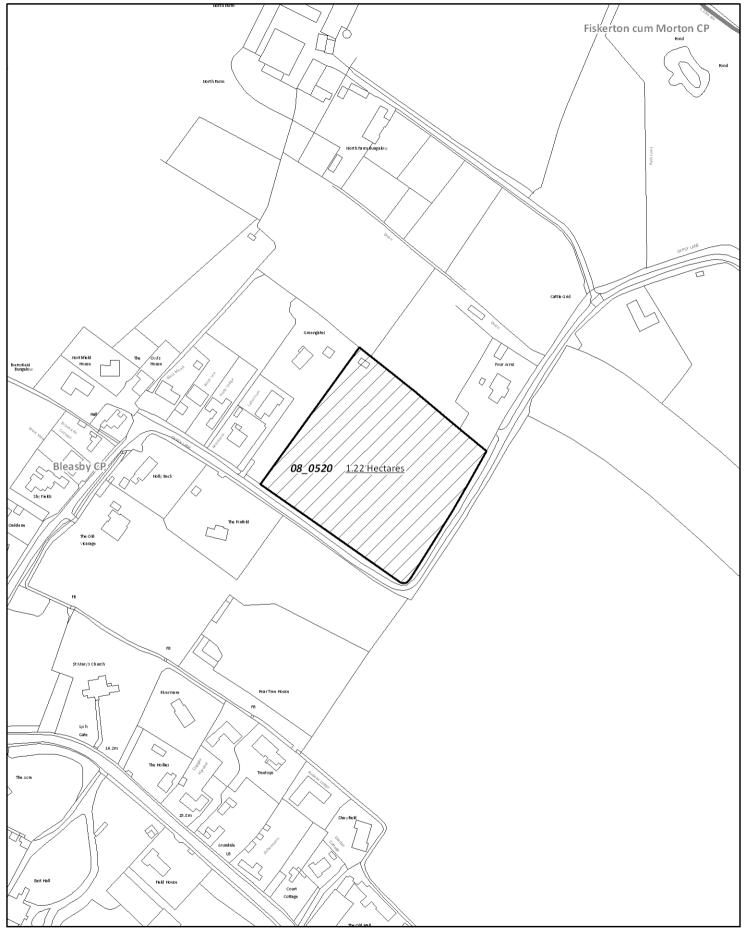

## Sites not Considered Suitable

- 08\_0037
- **08\_0065A** (Site 08\_0159 is a duplicate is of 08\_0065A)
- 08\_0133
- 08\_0164
- 08\_0165
- 08\_0315A
- 08\_0518
- 08\_0519
- 08\_0520
- 08\_0521
- 08\_0522
- 08\_0523
- 08\_0524
- 08\_0525
- 08\_0600
- **5.27** The following sites have also been submitted, but are under the size threshold of 0.25 ha (paragraph 12 of the Nottingham Outer Strategic Housing Land Availability Assessment Methodology (July 2008) refers) and a full Assessment has therefore not been undertaken. The exception to this, is site 08\_0601 which was not able to be assessed from the public realm.
  - 08\_0065B- Land at Manor Farm, Station Road
  - 08\_0315B- Land at Manor Farm, Station Road
  - 08\_0388- The Acre, Main Road
  - 08\_0601- Land South of Station Road
- **5.28** However, the information provided will be used in developing the new detailed planning policies for this area.