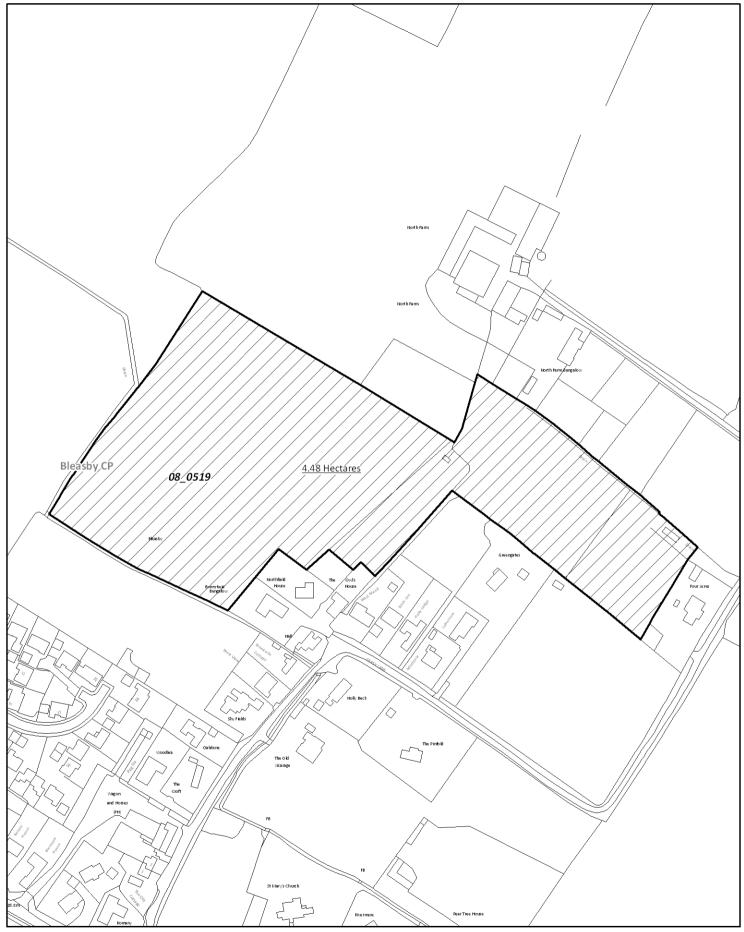

## Sites not Considered Suitable

- 08\_0037
- **08\_0065A** (Site 08\_0159 is a duplicate is of 08\_0065A)
- 08\_0133
- 08\_0164
- 08\_0165
- 08\_0315A
- 08\_0518
- 08\_0519
- 08\_0520
- 08\_0521
- 08\_0522
- 08\_0523
- 08\_0524
- 08\_0525
- 08\_0600
- **5.27** The following sites have also been submitted, but are under the size threshold of 0.25 ha (paragraph 12 of the Nottingham Outer Strategic Housing Land Availability Assessment Methodology (July 2008) refers) and a full Assessment has therefore not been undertaken. The exception to this, is site 08\_0601 which was not able to be assessed from the public realm.
  - 08\_0065B- Land at Manor Farm, Station Road
  - 08\_0315B- Land at Manor Farm, Station Road
  - 08\_0388- The Acre, Main Road
  - 08\_0601- Land South of Station Road
- **5.28** However, the information provided will be used in developing the new detailed planning policies for this area.