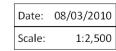

## Sites not Considered Suitable

- 08\_0037
- **08\_0065A** (Site 08\_0159 is a duplicate is of 08\_0065A)
- 08\_0133
- 08\_0164
- 08\_0165
- 08\_0315A
- 08\_0518
- 08\_0519
- 08\_0520
- 08\_0521
- 08\_0522
- 08\_0523
- 08\_0524
- 08\_0525
- 08\_0600
- **5.27** The following sites have also been submitted, but are under the size threshold of 0.25 ha (paragraph 12 of the Nottingham Outer Strategic Housing Land Availability Assessment Methodology (July 2008) refers) and a full Assessment has therefore not been undertaken. The exception to this, is site 08\_0601 which was not able to be assessed from the public realm.
  - 08\_0065B- Land at Manor Farm, Station Road
  - 08\_0315B- Land at Manor Farm, Station Road
  - 08\_0388- The Acre, Main Road
  - 08\_0601- Land South of Station Road
- **5.28** However, the information provided will be used in developing the new detailed planning policies for this area.