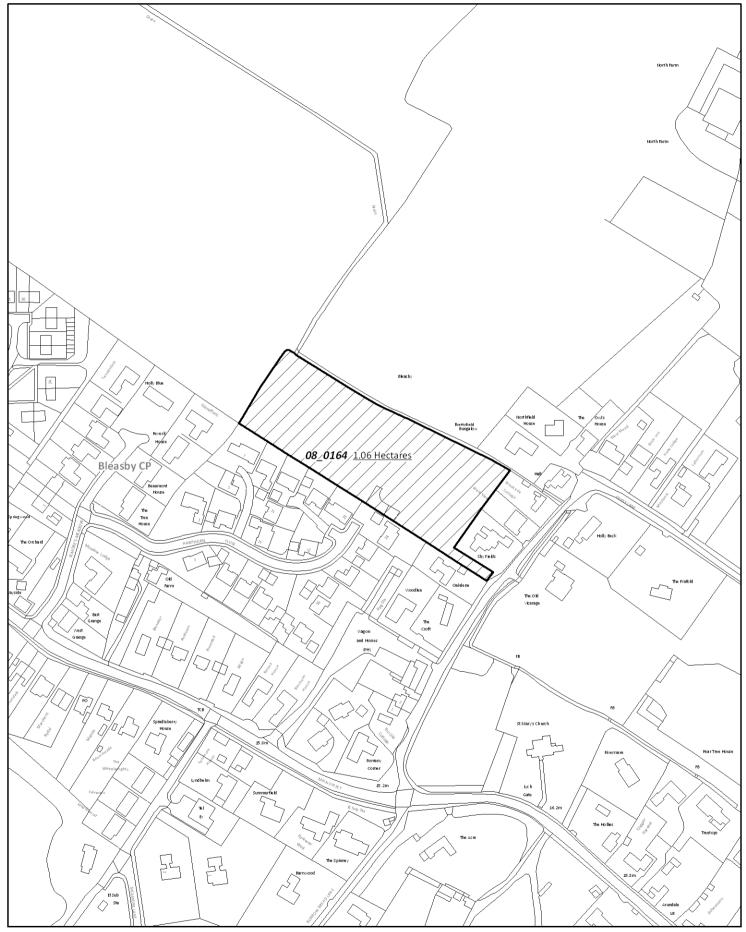

## Sites not Considered Suitable

- 08\_0037
- **08\_0065A** (Site 08\_0159 is a duplicate is of 08\_0065A)
- 08\_0133
- 08\_0164
- 08\_0165
- 08\_0315A
- 08\_0518
- 08\_0519
- 08\_0520
- 08\_0521
- 08\_0522
- 08\_0523
- 08\_0524
- 08\_0525
- 08\_0600
- **5.27** The following sites have also been submitted, but are under the size threshold of 0.25 ha (paragraph 12 of the Nottingham Outer Strategic Housing Land Availability Assessment Methodology (July 2008) refers) and a full Assessment has therefore not been undertaken. The exception to this, is site 08\_0601 which was not able to be assessed from the public realm.
  - 08\_0065B- Land at Manor Farm, Station Road
  - 08\_0315B- Land at Manor Farm, Station Road
  - 08\_0388- The Acre, Main Road
  - 08\_0601- Land South of Station Road
- **5.28** However, the information provided will be used in developing the new detailed planning policies for this area.