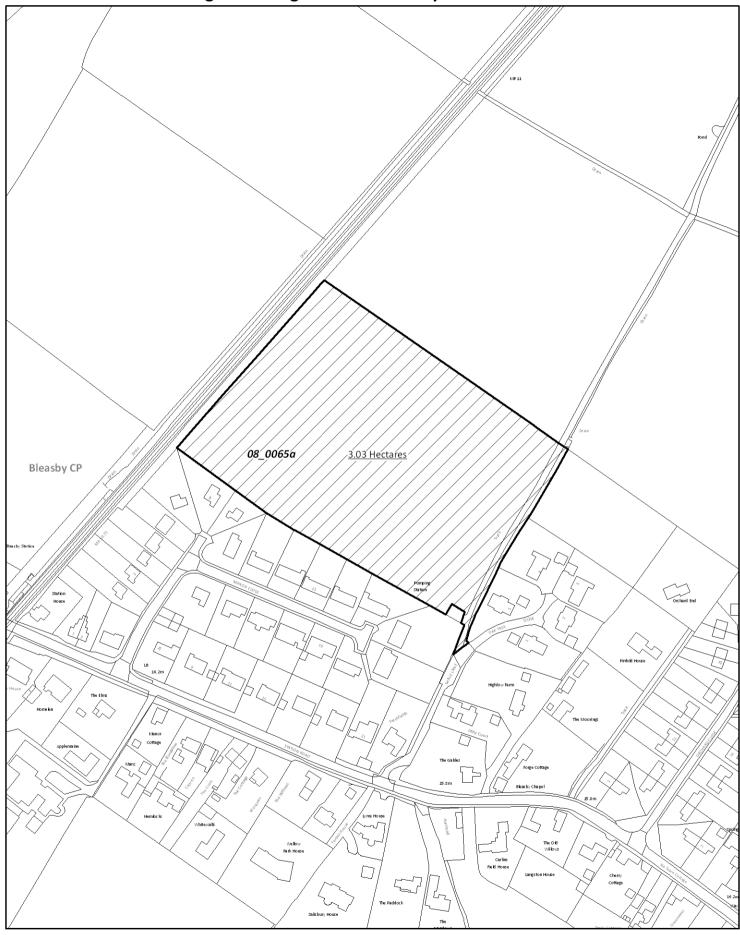

Strategic Housing Land Availability Assessment 2010

08\_0037 - Land To Rear Of Carlins Field House, Bleasby, Bleasby

| Date:  | 08/03/2010 |
|--------|------------|
| Scale: | 1:1,250    |

| Site Ref: Land Rear of                                                               | f Oak Tree Close                                                         |                                                                                                                                                                                                                                                                     |
|--------------------------------------------------------------------------------------|--------------------------------------------------------------------------|---------------------------------------------------------------------------------------------------------------------------------------------------------------------------------------------------------------------------------------------------------------------|
| 08_0065A Area(ha): 3.00                                                              | Parish: BLEASBY                                                          | Proposed Yield :                                                                                                                                                                                                                                                    |
| Suitability Conculsion                                                               | The site is not suitable                                                 |                                                                                                                                                                                                                                                                     |
| Availability Conclusions:                                                            |                                                                          |                                                                                                                                                                                                                                                                     |
| Availability Comments:                                                               | Information Supplied: D<br>Site available within 5 y                     | Developer has shown an interest and invested in the site.<br>Jears.                                                                                                                                                                                                 |
| Achievability Conclusion:                                                            |                                                                          |                                                                                                                                                                                                                                                                     |
| Achievabilty Comments:                                                               |                                                                          |                                                                                                                                                                                                                                                                     |
| Overall Draft Conclusion:                                                            | and mitigated if neces<br>would need to be prov<br>highway constraints i | on issues in the locality would need to be investigated<br>ssary. Potential flooding issues. Further information<br>vided to justify development in this location. Possible<br>in this location, in conjunction with other<br>this site unsuitable for development. |
| Overall Final Conclusion:                                                            | and mitigated if neces<br>would need to be pro-<br>highway constraints i | on issues in the locality would need to be investigated<br>ssary. Potential flooding issues. Further information<br>vided to justify development in this location. Possible<br>in this location, in conjunction with other<br>this site unsuitable for development. |
| Character Land Use Location                                                          | on The site may be suitable                                              | e                                                                                                                                                                                                                                                                   |
| Location: Village (outside bu                                                        | ut adjoining Boundary)                                                   | PDL/Greenfield: Greenfield                                                                                                                                                                                                                                          |
| Area Character: MixedCour                                                            | ntryside and Village                                                     | Area Greenfield: 3                                                                                                                                                                                                                                                  |
| Setting: Countryside                                                                 |                                                                          | Area PDL:                                                                                                                                                                                                                                                           |
| Current Use: Agriculture                                                             |                                                                          | Proposed Use:                                                                                                                                                                                                                                                       |
| Policy The site may be su<br>AllocatedSite: Countryside<br>Conflicting Issues Yes Ou |                                                                          | <b>Other:</b> NE1 Development in the Countryside                                                                                                                                                                                                                    |
|                                                                                      | site is suitable                                                         |                                                                                                                                                                                                                                                                     |
| Within 800m or 10 mins wal                                                           | -                                                                        | Within 30 mins travel by public transport                                                                                                                                                                                                                           |
| -                                                                                    | stop: No                                                                 | Secondary school: No Retail Area: Yes                                                                                                                                                                                                                               |
| GP/ Health No Cas<br>Centre: Mac                                                     | h Yes<br>hine/PO:                                                        | Further Education: No Hospital: No                                                                                                                                                                                                                                  |
| Store of Local Importance:                                                           |                                                                          | Supermarket: Yes Employment: Yes                                                                                                                                                                                                                                    |
| Proximity to Over 1km                                                                |                                                                          | ProximityWithin 400m of a major public transportFransport Node:node                                                                                                                                                                                                 |
| GreenSpaceStandards: Wit                                                             |                                                                          | ible green space                                                                                                                                                                                                                                                    |
| GreenSpaceStrategy Comm                                                              | ents: 367m                                                               |                                                                                                                                                                                                                                                                     |
| Physical Constraints The                                                             | site is not suitable                                                     |                                                                                                                                                                                                                                                                     |
| Highway Engineers Comme                                                              | sites with this number,<br>to conditions. The site                       | ighway Layout to be provided to standard. There are two<br>the first site off Station Rd may be straight forward subject<br>off Manor Close could result in an overlong cul-de-sac and<br>lines as to number of dwellings that could be served by a                 |
| Topography Yes Slopes                                                                | Access to Utilities?                                                     | Yes Contaminated Land?: Maybe                                                                                                                                                                                                                                       |
| <b>Constraints:</b> slightly to the v                                                | Contamination Cate                                                       | egory: B-Potentially contaminative usage has been<br>identified in close proximity to the site                                                                                                                                                                      |

| Site Ref: Land Rear of Oak Tree Close                                                                                                                                                                                                                                                                                                                                                                                                                                                                                |                                                                                                                                                                        |
|----------------------------------------------------------------------------------------------------------------------------------------------------------------------------------------------------------------------------------------------------------------------------------------------------------------------------------------------------------------------------------------------------------------------------------------------------------------------------------------------------------------------|------------------------------------------------------------------------------------------------------------------------------------------------------------------------|
| 08 0065A Area(ha): 3.00 Parish: BLEASBY                                                                                                                                                                                                                                                                                                                                                                                                                                                                              | Proposed Yield :                                                                                                                                                       |
|                                                                                                                                                                                                                                                                                                                                                                                                                                                                                                                      | Toposed Heid .                                                                                                                                                         |
| Agricultural Land Quality: Grade 2 (Very good) Part<br>Grade 2/Part Grade 3                                                                                                                                                                                                                                                                                                                                                                                                                                          | Site Apparatus: Pylons run through the site SW to NE                                                                                                                   |
| Neighbour Issues: None                                                                                                                                                                                                                                                                                                                                                                                                                                                                                               | Site within a flood In zone 2                                                                                                                                          |
| Identified in SFRA: No                                                                                                                                                                                                                                                                                                                                                                                                                                                                                               | zone?:                                                                                                                                                                 |
| SFRA Comments:                                                                                                                                                                                                                                                                                                                                                                                                                                                                                                       |                                                                                                                                                                        |
| Impact on Landscape Biodiversity The site is suitable                                                                                                                                                                                                                                                                                                                                                                                                                                                                |                                                                                                                                                                        |
| Impact on views: No                                                                                                                                                                                                                                                                                                                                                                                                                                                                                                  | Natural Features: No                                                                                                                                                   |
| Impact on existingYesTrack runs along SouthRecreational Use:East Boundary.Bleasby FP13                                                                                                                                                                                                                                                                                                                                                                                                                               | Listed Bldg / Local Interest Bldg: No                                                                                                                                  |
| ProtectedSpecies/ No                                                                                                                                                                                                                                                                                                                                                                                                                                                                                                 | Tree Preservation Order: No                                                                                                                                            |
| Habitats:                                                                                                                                                                                                                                                                                                                                                                                                                                                                                                            | Conservation Area: No                                                                                                                                                  |
| Suitability Conclusion: The site is not suitable                                                                                                                                                                                                                                                                                                                                                                                                                                                                     |                                                                                                                                                                        |
| Availability and Achievability                                                                                                                                                                                                                                                                                                                                                                                                                                                                                       |                                                                                                                                                                        |
| Availability Conclusions:                                                                                                                                                                                                                                                                                                                                                                                                                                                                                            |                                                                                                                                                                        |
| Achievability Conclusion:                                                                                                                                                                                                                                                                                                                                                                                                                                                                                            |                                                                                                                                                                        |
| Availability Comments: Information Supplied: Dev<br>Site available within 5 year                                                                                                                                                                                                                                                                                                                                                                                                                                     | veloper has shown an interest and invested in the site.<br>ars.                                                                                                        |
| Achievabilty Comments:                                                                                                                                                                                                                                                                                                                                                                                                                                                                                               |                                                                                                                                                                        |
| Ownership Constraints No ownership constraints 0-5 O years                                                                                                                                                                                                                                                                                                                                                                                                                                                           | wnership Comments:                                                                                                                                                     |
| Legal Issues: No Lo                                                                                                                                                                                                                                                                                                                                                                                                                                                                                                  | egal Comments:                                                                                                                                                         |
| Timescale:No other constraints 0-5 yearsA                                                                                                                                                                                                                                                                                                                                                                                                                                                                            | vailability Other Issues: No other constraints 0-5 years                                                                                                               |
| Viability Comments:                                                                                                                                                                                                                                                                                                                                                                                                                                                                                                  |                                                                                                                                                                        |
| the area. Concerns are also raised<br>of the parish and creating ribbon de<br>Gibsmere, Hazelford, Rudsey and<br>With regards to the site in particula<br>pylon running through the site a po<br>There is also a relevant planning hi<br>refused. The Parish Council wishes<br>alia "a development of the scale pro<br>the village Creating a suburban e<br>the pattern of development in the v<br>aspect of Goverton Hill and the imp<br>junction adding to congestion at sc<br>has been used for a significant and | as being in the flood plain and point to recent flooding of RE development in the area affecting the open character evelopment between settlements (Bleasby, Goverton, |