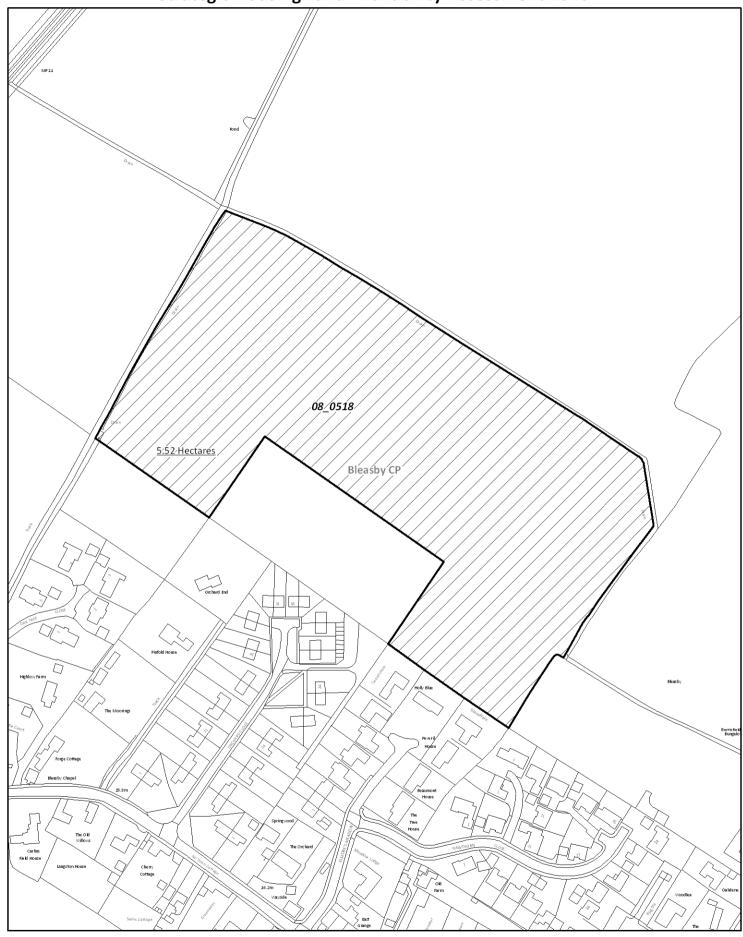

## Sites not Considered Suitable

- 08\_0037
- **08\_0065A** (Site 08\_0159 is a duplicate is of 08\_0065A)
- 08\_0133
- 08\_0164
- 08\_0165
- 08\_0315A
- 08\_0518
- 08\_0519
- 08\_0520
- 08\_0521
- 08\_0522
- 08\_0523
- 08\_0524
- 08\_0525
- 08\_0600
- **5.27** The following sites have also been submitted, but are under the size threshold of 0.25 ha (paragraph 12 of the Nottingham Outer Strategic Housing Land Availability Assessment Methodology (July 2008) refers) and a full Assessment has therefore not been undertaken. The exception to this, is site 08\_0601 which was not able to be assessed from the public realm.
  - 08\_0065B- Land at Manor Farm, Station Road
  - 08\_0315B- Land at Manor Farm, Station Road
  - 08\_0388- The Acre, Main Road
  - 08\_0601- Land South of Station Road
- **5.28** However, the information provided will be used in developing the new detailed planning policies for this area.