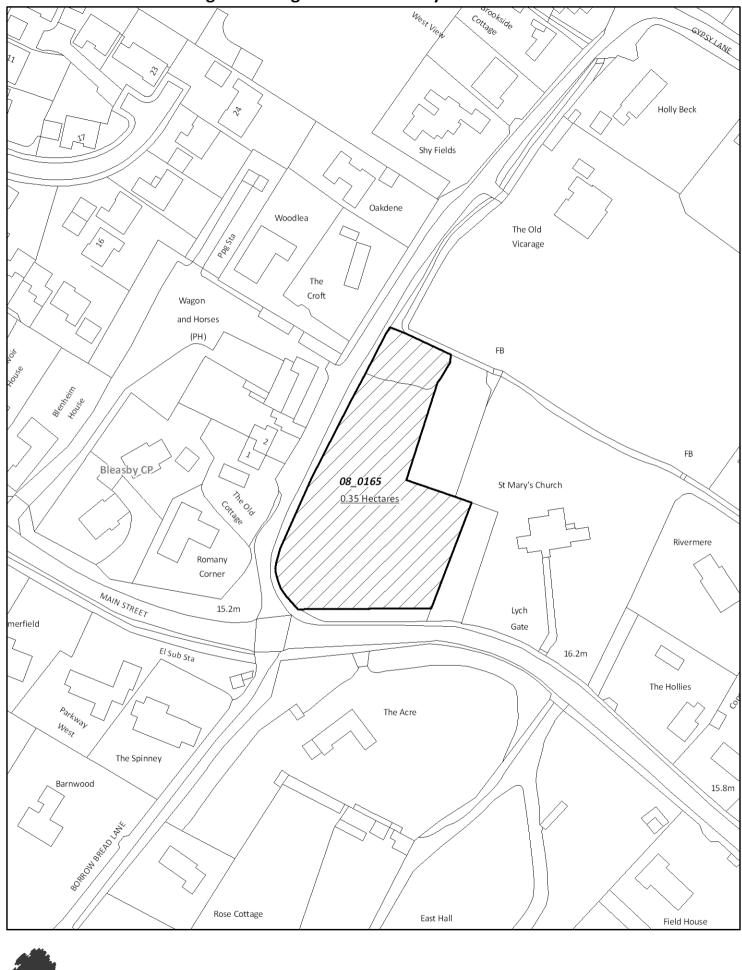

## Sites not Considered Suitable

- 08\_0037
- **08\_0065A** (Site 08\_0159 is a duplicate is of 08\_0065A)
- 08\_0133
- 08\_0164
- 08\_0165
- 08\_0315A
- 08\_0518
- 08\_0519
- 08\_0520
- 08\_0521
- 08\_0522
- 08\_0523
- 08\_0524
- 08\_0525
- 08\_0600
- **5.27** The following sites have also been submitted, but are under the size threshold of 0.25 ha (paragraph 12 of the Nottingham Outer Strategic Housing Land Availability Assessment Methodology (July 2008) refers) and a full Assessment has therefore not been undertaken. The exception to this, is site 08\_0601 which was not able to be assessed from the public realm.
  - 08\_0065B- Land at Manor Farm, Station Road
  - 08\_0315B- Land at Manor Farm, Station Road
  - 08\_0388- The Acre, Main Road
  - 08\_0601- Land South of Station Road
- **5.28** However, the information provided will be used in developing the new detailed planning policies for this area.