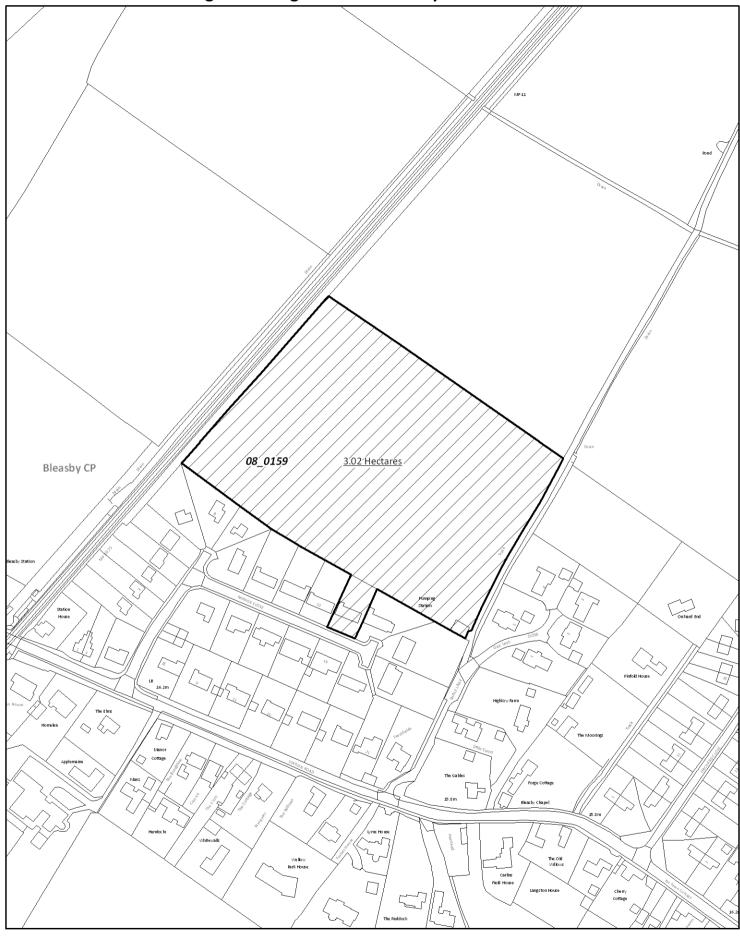

Strategic Housing Land Availability Assessment 2010

08\_0037 - Land To Rear Of Carlins Field House, Bleasby, Bleasby

| Date:  | 08/03/2010 |
|--------|------------|
| Scale: | 1:1,250    |

| Site Ref: Land Rear of                                                               | f Oak Tree Close                                                         |                                                                                                                                                                                                                                                                     |
|--------------------------------------------------------------------------------------|--------------------------------------------------------------------------|---------------------------------------------------------------------------------------------------------------------------------------------------------------------------------------------------------------------------------------------------------------------|
| 08_0065A Area(ha): 3.00                                                              | Parish: BLEASBY                                                          | Proposed Yield :                                                                                                                                                                                                                                                    |
| Suitability Conculsion                                                               | The site is not suitable                                                 |                                                                                                                                                                                                                                                                     |
| Availability Conclusions:                                                            |                                                                          |                                                                                                                                                                                                                                                                     |
| Availability Comments:                                                               | Information Supplied: D<br>Site available within 5 y                     | Developer has shown an interest and invested in the site.<br>Jears.                                                                                                                                                                                                 |
| Achievability Conclusion:                                                            |                                                                          |                                                                                                                                                                                                                                                                     |
| Achievabilty Comments:                                                               |                                                                          |                                                                                                                                                                                                                                                                     |
| Overall Draft Conclusion:                                                            | and mitigated if neces<br>would need to be prov<br>highway constraints i | on issues in the locality would need to be investigated<br>ssary. Potential flooding issues. Further information<br>vided to justify development in this location. Possible<br>in this location, in conjunction with other<br>this site unsuitable for development. |
| Overall Final Conclusion:                                                            | and mitigated if neces<br>would need to be pro-<br>highway constraints i | on issues in the locality would need to be investigated<br>ssary. Potential flooding issues. Further information<br>vided to justify development in this location. Possible<br>in this location, in conjunction with other<br>this site unsuitable for development. |
| Character Land Use Location                                                          | on The site may be suitable                                              | e                                                                                                                                                                                                                                                                   |
| Location: Village (outside bu                                                        | ut adjoining Boundary)                                                   | PDL/Greenfield: Greenfield                                                                                                                                                                                                                                          |
| Area Character: MixedCour                                                            | ntryside and Village                                                     | Area Greenfield: 3                                                                                                                                                                                                                                                  |
| Setting: Countryside                                                                 |                                                                          | Area PDL:                                                                                                                                                                                                                                                           |
| Current Use: Agriculture                                                             |                                                                          | Proposed Use:                                                                                                                                                                                                                                                       |
| Policy The site may be su<br>AllocatedSite: Countryside<br>Conflicting Issues Yes Ou |                                                                          | <b>Other:</b> NE1 Development in the Countryside                                                                                                                                                                                                                    |
|                                                                                      | site is suitable                                                         |                                                                                                                                                                                                                                                                     |
| Within 800m or 10 mins wal                                                           | -                                                                        | Within 30 mins travel by public transport                                                                                                                                                                                                                           |
| -                                                                                    | stop: No                                                                 | Secondary school: No Retail Area: Yes                                                                                                                                                                                                                               |
| GP/ Health No Cas<br>Centre: Mac                                                     | h Yes<br>hine/PO:                                                        | Further Education: No Hospital: No                                                                                                                                                                                                                                  |
| Store of Local Importance:                                                           |                                                                          | Supermarket: Yes Employment: Yes                                                                                                                                                                                                                                    |
| Proximity to Over 1km                                                                |                                                                          | ProximityWithin 400m of a major public transportFransport Node:node                                                                                                                                                                                                 |
| GreenSpaceStandards: Wit                                                             |                                                                          | ible green space                                                                                                                                                                                                                                                    |
| GreenSpaceStrategy Comm                                                              | ents: 367m                                                               |                                                                                                                                                                                                                                                                     |
| Physical Constraints The                                                             | site is not suitable                                                     |                                                                                                                                                                                                                                                                     |
| Highway Engineers Comme                                                              | sites with this number,<br>to conditions. The site                       | ighway Layout to be provided to standard. There are two<br>the first site off Station Rd may be straight forward subject<br>off Manor Close could result in an overlong cul-de-sac and<br>lines as to number of dwellings that could be served by a                 |
| Topography Yes Slopes                                                                | Access to Utilities?                                                     | Yes Contaminated Land?: Maybe                                                                                                                                                                                                                                       |
| <b>Constraints:</b> slightly to the v                                                | Contamination Cate                                                       | egory: B-Potentially contaminative usage has been<br>identified in close proximity to the site                                                                                                                                                                      |