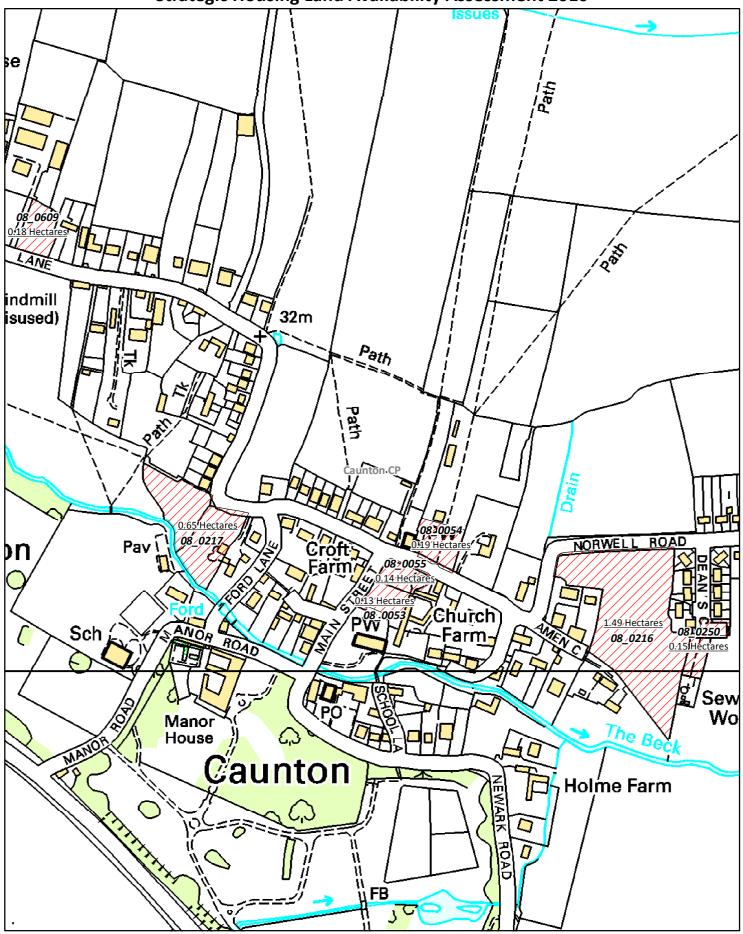

## **Caunton Parish**

- 5.39 The following sites have been submitted within the parish of Caunton. However, this Parish does not contain a settlement prioritised for Assessment (Page 11 of the Nottingham Outer Strategic Housing Land Availability Assessment Methodology (July 2008) refers) and a full Assessment has therefore not been undertaken. Some of the sites are also under the size threshold of 0.25 ha (paragraph 12 of the Nottingham Outer Strategic Housing Land Availability Assessment Methodology (July 2008) refers).
  - 08\_0035- Delamere & Land Adjoining, Norwell Road
  - 08 0053- Church Farm
  - 08\_0054- Land between the Old Chapel & Beech House
  - 08 0055- The Slips, Norwell Road
  - 08 0180- Norwell Road
  - 08 0216- Land south of Norwell Road
  - 08 0217- Land off Mill Lane
  - 08 0250- Land off Deans Close
  - 08 0362- Church Farm
  - 08 0393- Delemare and Land Adjoining, Norwell Road
  - 08 0609- Land off Mill Lane
- **5.40** However, the information provided will be used in developing the new detailed planning policies for this area.

## <u>CAUNTON – SITES NOT FULLY ASSESSED/REMOVED FROM THE STUDY</u>

| Ref     | Address                                              | Parish  | Reason Why Not Fully Assessed/Removed from the Study                                                  |
|---------|------------------------------------------------------|---------|-------------------------------------------------------------------------------------------------------|
| 08_0035 | Delamere & Land Adjoining<br>Norwell Road<br>Caunton | Caunton | Site not within a settlement prioritised for Assessment.                                              |
| 08_0053 | Church Farm                                          | Caunton | Site not within a settlement prioritised for Assessment and Site below 0.25ha. Not included in study. |
| 08_0054 | Land between the Old Chapel & Beech House            | Caunton | Site not within a settlement prioritised for Assessment and Site below 0.25ha. Not included in study. |
| 08_0055 | The Slips<br>Norwell Road                            | Caunton | Site not within a settlement prioritised for Assessment and Site below 0.25ha. Not included in study. |
| 08_0180 | Norwell Road                                         | Caunton | Site not within a settlement prioritised for Assessment.                                              |
| 08_0216 | Land south of Norwell Road                           | Caunton | Site not within a settlement prioritised for Assessment.                                              |
| 08_0217 | Land off Mill Lane                                   | Caunton | Site not within a settlement prioritised for Assessment.                                              |
| 08_0250 | Land off Deans Close                                 | Caunton | Site not within a settlement prioritised for Assessment and Site below 0.25ha. Not included in study. |
| 08_0362 | Church Farm                                          | Caunton | Site not within a settlement prioritised for Assessment.                                              |
| 08_0393 | Delemare and Land Adjoining<br>Norwell Road          | Caunton | Site not within a settlement prioritised for Assessment.                                              |
| 08_0609 | Land off Mill Lane                                   | Caunton | Site not within a settlement prioritised for Assessment and Site below 0.25ha. Not included in study. |

## **Strategic Housing Land Availability Assessment 2010**

Caunton 08\_0055 - 08\_0054 - 08\_0053 08\_0250 - 08\_0217 - 08\_0216 - 08\_0609

Date: 10/03/2010 1:4,000 Scale:

**Strategic Housing Land Availability Assessment 2010** 