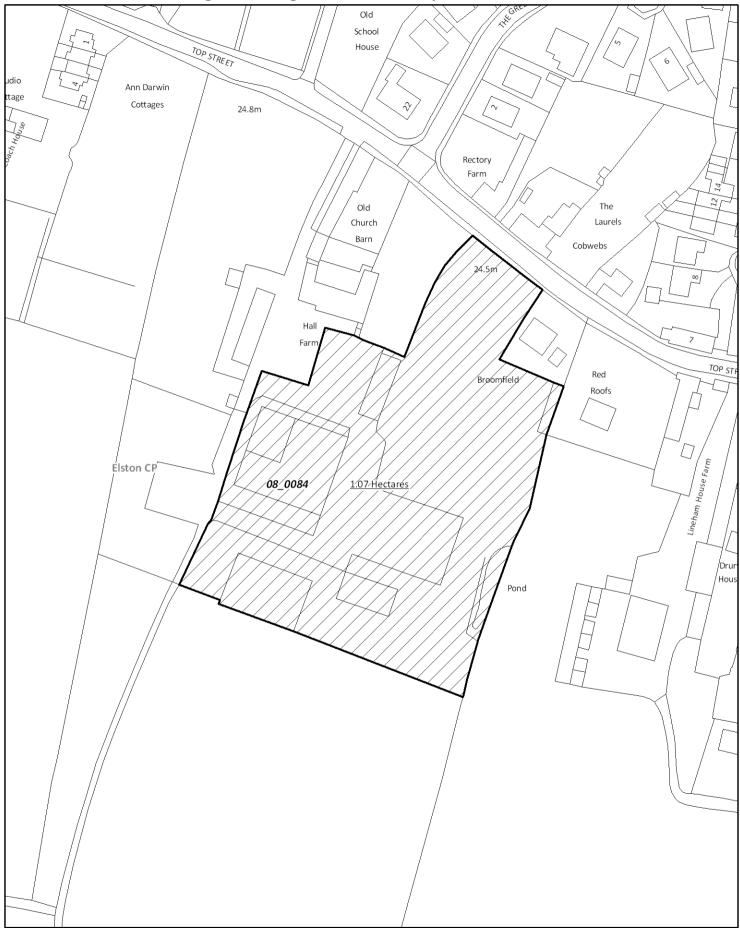

| Site Ref: Hall Farm, Top                                                                                                                                                                                                                                                                                                                                                         | o Street                                                                                                                                                                                                                                                   |                                                                                                                                                                                                                                          |                                                                                  |                                                                    |  |
|----------------------------------------------------------------------------------------------------------------------------------------------------------------------------------------------------------------------------------------------------------------------------------------------------------------------------------------------------------------------------------|------------------------------------------------------------------------------------------------------------------------------------------------------------------------------------------------------------------------------------------------------------|------------------------------------------------------------------------------------------------------------------------------------------------------------------------------------------------------------------------------------------|----------------------------------------------------------------------------------|--------------------------------------------------------------------|--|
| <b>08_0084</b> Area(ha): 1.07                                                                                                                                                                                                                                                                                                                                                    | Parish: ELSTON                                                                                                                                                                                                                                             | Propose                                                                                                                                                                                                                                  | d Yield :                                                                        | 29                                                                 |  |
| Suitability Conculsion                                                                                                                                                                                                                                                                                                                                                           | The site may be suitable                                                                                                                                                                                                                                   | e                                                                                                                                                                                                                                        |                                                                                  |                                                                    |  |
| Availability Conclusions:                                                                                                                                                                                                                                                                                                                                                        | The site could be availa                                                                                                                                                                                                                                   | ble in 5 - 10 years time                                                                                                                                                                                                                 |                                                                                  |                                                                    |  |
| Availability Comments:                                                                                                                                                                                                                                                                                                                                                           | •                                                                                                                                                                                                                                                          | eveloper has shown an interest ir<br>r, as the site currently has policy o                                                                                                                                                               |                                                                                  |                                                                    |  |
| Achievability Conclusion:                                                                                                                                                                                                                                                                                                                                                        | The site is economically                                                                                                                                                                                                                                   | viable/acheivable for housing                                                                                                                                                                                                            |                                                                                  |                                                                    |  |
| Achievabilty Comments:                                                                                                                                                                                                                                                                                                                                                           | Viable - Assessed at 30dph site reduced by 10% to reflect on-site trees ar conservation area, 6% on-site POS and POS commuted sum. No. of dwel                                                                                                             |                                                                                                                                                                                                                                          |                                                                                  |                                                                    |  |
| Overall Draft Conclusion:                                                                                                                                                                                                                                                                                                                                                        | process, this site coul                                                                                                                                                                                                                                    | If the Village Envelope designation is changed through the Development Pla<br>process, this site could be considered suitable in all other respects. The sit<br>is both Available and Achievable.                                        |                                                                                  |                                                                    |  |
| Overall Final Conclusion:                                                                                                                                                                                                                                                                                                                                                        | process, this site coul                                                                                                                                                                                                                                    | e designation is changed throug<br>d be considered suitable in all<br>considered that it could be dev                                                                                                                                    | other respe                                                                      | cts. The site                                                      |  |
| Character Land Use Location                                                                                                                                                                                                                                                                                                                                                      | -                                                                                                                                                                                                                                                          | )                                                                                                                                                                                                                                        |                                                                                  |                                                                    |  |
| Location: Village (outside but a                                                                                                                                                                                                                                                                                                                                                 | adjoining Boundary)                                                                                                                                                                                                                                        | PDL/Greenfield: Greenfield                                                                                                                                                                                                               |                                                                                  |                                                                    |  |
| Area Character: Mixedvillage/                                                                                                                                                                                                                                                                                                                                                    | countryside                                                                                                                                                                                                                                                | Area Greenfield:                                                                                                                                                                                                                         | 1.07                                                                             |                                                                    |  |
| Setting: Countryside                                                                                                                                                                                                                                                                                                                                                             |                                                                                                                                                                                                                                                            | Area PDL:                                                                                                                                                                                                                                |                                                                                  |                                                                    |  |
| Current Use: Horse jumpingVa                                                                                                                                                                                                                                                                                                                                                     | acant Land & Bldgs                                                                                                                                                                                                                                         | Proposed Use:                                                                                                                                                                                                                            |                                                                                  |                                                                    |  |
| Policy The site may be suite                                                                                                                                                                                                                                                                                                                                                     | blo                                                                                                                                                                                                                                                        |                                                                                                                                                                                                                                          |                                                                                  |                                                                    |  |
| AllocatedSite: Countryside                                                                                                                                                                                                                                                                                                                                                       |                                                                                                                                                                                                                                                            | <b>Other:</b> NE1 Development in t<br>policy areas C1-C5, C<br>Conservation Areas                                                                                                                                                        |                                                                                  |                                                                    |  |
| AllocatedSite: Countryside<br>Conflicting Issues Yes Outsi                                                                                                                                                                                                                                                                                                                       | de Village Envelope                                                                                                                                                                                                                                        | policy areas C1-C5, C                                                                                                                                                                                                                    |                                                                                  |                                                                    |  |
| AllocatedSite: Countryside<br>Conflicting Issues Yes Outsi<br>Access to Services The sit                                                                                                                                                                                                                                                                                         | de Village Envelope<br>t <b>e is suitable</b>                                                                                                                                                                                                              | policy areas C1-C5, C<br>Conservation Areas                                                                                                                                                                                              | 12 and C15-                                                                      | 18                                                                 |  |
| AllocatedSite: Countryside<br>Conflicting Issues Yes Outsi<br>Access to Services The sit<br>Within 800m or 10 mins walkin                                                                                                                                                                                                                                                        | de Village Envelope<br>te is suitable<br>ng                                                                                                                                                                                                                | policy areas C1-C5, C<br>Conservation Areas<br>Within 30 mins travel by                                                                                                                                                                  | 12 and C15-                                                                      | port                                                               |  |
| AllocatedSite: Countryside<br>Conflicting Issues Yes Outsi<br>Access to Services The sit<br>Within 800m or 10 mins walkin<br>Primary school: Yes Bus st                                                                                                                                                                                                                          | de Village Envelope<br>te is suitable<br>ng                                                                                                                                                                                                                | policy areas C1-C5, C<br>Conservation Areas<br>Within 30 mins travel by<br>Secondary school: Yes                                                                                                                                         | 12 and C15-<br>public trans<br>Retail Ar                                         | 18<br>port<br>rea: Yes                                             |  |
| AllocatedSite: Countryside<br>Conflicting Issues Yes Outsi<br>Access to Services The sit<br>Within 800m or 10 mins walkin<br>Primary school: Yes Bus st<br>GP/ Health No Cash                                                                                                                                                                                                    | ide Village Envelope<br>te is suitable<br>ng<br>op: Yes<br>No                                                                                                                                                                                              | policy areas C1-C5, C<br>Conservation Areas<br>Within 30 mins travel by<br>Secondary school: Yes<br>Further Education: Yes                                                                                                               | 12 and C15-<br>public trans<br>Retail Ar<br>Hospital                             | 18<br>port<br>rea: Yes<br>: Yes                                    |  |
| AllocatedSite: Countryside<br>Conflicting Issues Yes Outsi<br>Access to Services The sit<br>Within 800m or 10 mins walkin<br>Primary school: Yes Bus st<br>GP/ Health No Cash<br>Centre: Machir                                                                                                                                                                                  | ide Village Envelope<br>te is suitable<br>ng<br>op: Yes<br>No                                                                                                                                                                                              | policy areas C1-C5, C<br>Conservation Areas<br>Within 30 mins travel by<br>Secondary school: Yes                                                                                                                                         | 12 and C15-<br>public trans<br>Retail Ar                                         | 18<br>port<br>rea: Yes<br>: Yes                                    |  |
| AllocatedSite: Countryside<br>Conflicting Issues Yes Outsi<br>Access to Services The sit<br>Within 800m or 10 mins walkin<br>Primary school: Yes Bus st<br>GP/ Health No Cash<br>Centre: Machin<br>Store of Local Importance:<br>Proximity to Over 1km fro                                                                                                                       | ide Village Envelope<br>te is suitable<br>ng<br>op: Yes<br>No<br>ne/PO:                                                                                                                                                                                    | policy areas C1-C5, C<br>Conservation Areas<br>Within 30 mins travel by<br>Secondary school: Yes<br>Further Education: Yes                                                                                                               | 12 and C15-<br>public trans<br>Retail Ar<br>Hospital<br>Employn                  | 18<br>port<br>rea: Yes<br>: Yes<br>nent: Yes                       |  |
| AllocatedSite: Countryside<br>Conflicting Issues Yes Outsi<br>Access to Services The sit<br>Within 800m or 10 mins walkin<br>Primary school: Yes Bus st<br>GP/ Health No Cash<br>Centre: Machin<br>Store of Local Importance:<br>Proximity to Over 1km fro<br>Town centre: Newark Tow                                                                                            | ide Village Envelope<br>te is suitable<br>ng<br>op: Yes<br>No<br>ne/PO:<br>om a town centre P<br>vn Centre 8800m T                                                                                                                                         | policy areas C1-C5, C<br>Conservation Areas<br>Within 30 mins travel by<br>Secondary school: Yes<br>Further Education: Yes<br>Supermarket: Yes<br>Proximity Over 1km from<br>Transport Node: node                                        | 12 and C15-<br>public trans<br>Retail Ar<br>Hospital<br>Employn                  | 18<br>port<br>rea: Yes<br>: Yes<br>nent: Yes                       |  |
| AllocatedSite: Countryside<br>Conflicting Issues Yes Outsi<br>Access to Services The sit<br>Within 800m or 10 mins walkin<br>Primary school: Yes Bus st<br>GP/ Health No Cash<br>Centre: Machin<br>Store of Local Importance:<br>Proximity to Over 1km fro<br>Town centre: Newark Tow<br>GreenSpaceStandards: Within                                                             | ide Village Envelope<br>te is suitable<br>ng<br>op: Yes<br>No<br>ne/PO:<br>om a town centre P<br>vn Centre 8800m T                                                                                                                                         | policy areas C1-C5, C<br>Conservation Areas<br>Within 30 mins travel by<br>Secondary school: Yes<br>Further Education: Yes<br>Supermarket: Yes<br>Proximity Over 1km from<br>Transport Node: node                                        | 12 and C15-<br>public trans<br>Retail Ar<br>Hospital<br>Employn                  | 18<br>port<br>rea: Yes<br>: Yes<br>nent: Yes                       |  |
| AllocatedSite: Countryside<br>Conflicting Issues Yes Outsi<br>Access to Services The sit<br>Within 800m or 10 mins walkin<br>Primary school: Yes Bus st<br>GP/ Health No Cash<br>Centre: Machin<br>Store of Local Importance:<br>Proximity to Over 1km fro<br>Town centre: Newark Tow<br>GreenSpaceStandards: Within<br>GreenSpaceStrategy Commen                                | ide Village Envelope<br>te is suitable<br>ng<br>op: Yes<br>No<br>ne/PO:<br>om a town centre P<br>vn Centre 8800m T                                                                                                                                         | policy areas C1-C5, C<br>Conservation Areas<br>Within 30 mins travel by<br>Secondary school: Yes<br>Further Education: Yes<br>Supermarket: Yes<br>Proximity Over 1km from<br>Transport Node: node                                        | 12 and C15-<br>public trans<br>Retail Ar<br>Hospital<br>Employn                  | 18<br>port<br>rea: Yes<br>: Yes<br>nent: Yes                       |  |
| AllocatedSite: Countryside<br>Conflicting Issues Yes Outsi<br>Access to Services The sit<br>Within 800m or 10 mins walkin<br>Primary school: Yes Bus st<br>GP/ Health No Cash<br>Centre: Machin<br>Store of Local Importance:<br>Proximity to Over 1km fro<br>Town centre: Newark Tow<br>GreenSpaceStandards: Within<br>GreenSpaceStrategy Commer<br>Physical Constraints The si | ide Village Envelope<br>te is suitable<br>ng<br>op: Yes<br>No<br>ne/PO:<br>om a town centre P<br>vn Centre 8800m T<br>n 400m of publicly accessil<br>nts: 156m<br>ite is suitable<br>s: Visibility and site highw                                          | policy areas C1-C5, C<br>Conservation Areas<br>Within 30 mins travel by<br>Secondary school: Yes<br>Further Education: Yes<br>Supermarket: Yes<br>Proximity Over 1km from<br>Transport Node: node                                        | 12 and C15-<br>public trans<br>Retail Ar<br>Hospital<br>Employn<br>a major pub   | 18<br>port<br>rea: Yes<br>nent: Yes<br>plic transport<br>Statement |  |
| AllocatedSite: Countryside<br>Conflicting Issues Yes Outsi<br>Access to Services The sit<br>Within 800m or 10 mins walkin<br>Primary school: Yes Bus st<br>GP/ Health No Cash<br>Centre: Machin<br>Store of Local Importance:<br>Proximity to Over 1km fro<br>Town centre: Newark Tow<br>GreenSpaceStandards: Within<br>GreenSpaceStrategy Commen<br>Physical Constraints The si | ide Village Envelope<br>te is suitable<br>ng<br>op: Yes<br>No<br>ne/PO:<br>om a town centre P<br>on Centre 8800m T<br>n 400m of publicly accessil<br>nts: 156m<br>ite is suitable<br>s: Visibility and site highw<br>required. Access would<br>visibility. | policy areas C1-C5, C<br>Conservation Areas<br>Within 30 mins travel by<br>Secondary school: Yes<br>Further Education: Yes<br>Supermarket: Yes<br>Supermarket: Yes<br>Proximity Over 1km from<br>transport Node: node<br>ole green space | 12 and C15-<br>public trans<br>Retail Ar<br>Hospital<br>Employn<br>a a major pub | 18<br>port<br>rea: Yes<br>nent: Yes<br>plic transport<br>Statement |  |

| Site Ref:Hall Farm, Top08_0084Area(ha): 1.07                                                         | Street<br>Parish: ELSTON | Proposed Yield : 29                                                                                                             |
|------------------------------------------------------------------------------------------------------|--------------------------|---------------------------------------------------------------------------------------------------------------------------------|
| Agricultural Land Quality: Gra<br>Neighbour Issues: None<br>Identified in SFRA: No<br>SFRA Comments: | de 2 (Very good)         | Site Apparatus: None<br>Site within a flood In Floodzone 1<br>zone?:                                                            |
| Impact on LandscapeBiodiverImpact on views:NoImpact on existingNo                                    | rsity The site is suitab | le<br>Natural Features: No Trees on site<br>Listed Bldg / Local Interest Bldg: Yes                                              |
| Recreational Use:<br>ProtectedSpecies/ No<br>Habitats:                                               |                          | Tree Preservation Order: No<br>Conservation Area: Yes                                                                           |
| Suitability Conclusion:                                                                              | •                        | lable in 5 - 10 years time                                                                                                      |
| Achievability Conclusion:                                                                            |                          | Illy viable/acheivable for housing                                                                                              |
| Availability Comments:                                                                               |                          | Developer has shown an interest in the site. Site available<br>or, as the site currently has policy constraints it has been put |
| Achievabilty Comments:                                                                               |                          | Odph site reduced by 10% to reflect on-site trees and on-site POS and POS commuted sum. No. of dwellings 29.                    |
| Ownership Constraints No own<br>years                                                                | nership constraints 0-5  | Ownership Comments:                                                                                                             |
| Legal Issues: No                                                                                     |                          | Legal Comments:                                                                                                                 |
| Timescale: No other constraints                                                                      | s 0-5 years              | Availability Other Issues: No other constraints 0-5 years                                                                       |
|                                                                                                      |                          | duced by 10% to reflect on-site trees and conservation area, ed sum. No. of dwellings 29.                                       |

Additional Comments: Adjacent to SHLAA site 08\_0500.

08\_0084 - Hall Farm, Top Street, Elston

| Date:  | 08/03/2010 |
|--------|------------|
| Scale: | 1:1,250    |

This map is reproduced from the Ordnance Survey material with the permission of Ordnance Survey on behalf of the Controller of Her Majesty's Stationery Office @ Crown Copyright. Unauthorised reproduction infringes Crown Copyright and may lead to prosecution or civil proceedings. Newark and Sherwood District Council. Licence 100022288, 2010.