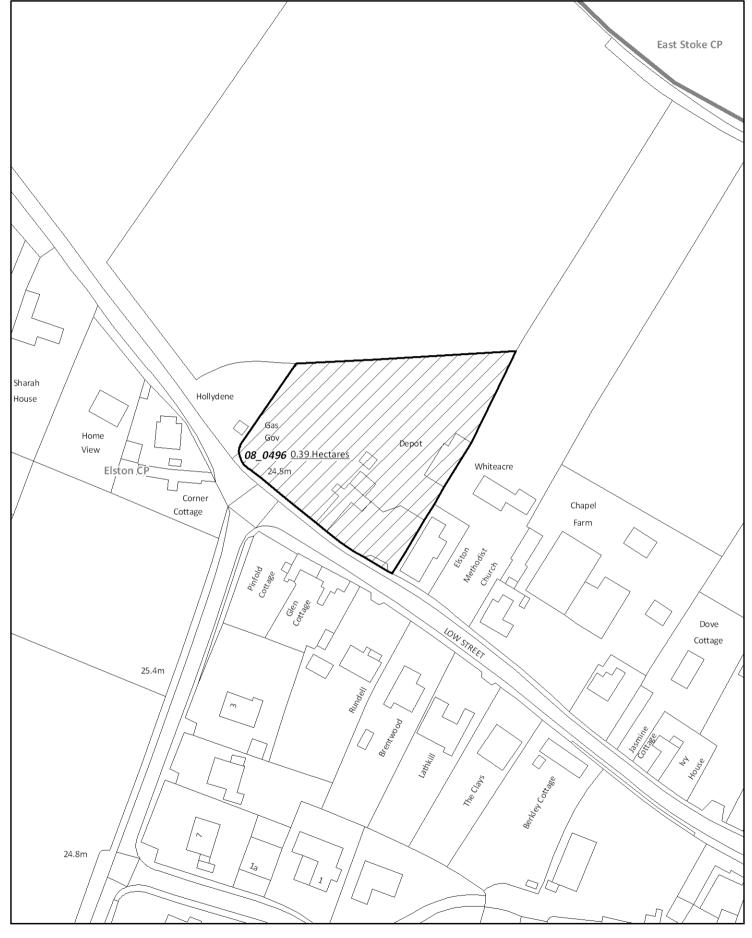

| Site Ref:                        | Depot, Lov           | w Street                |                                                                                                                                               |                                              |                              |                                 |                |  |  |
|----------------------------------|----------------------|-------------------------|-----------------------------------------------------------------------------------------------------------------------------------------------|----------------------------------------------|------------------------------|---------------------------------|----------------|--|--|
| 08_0496                          | Area(ha): 0.3        | 39 <b>Pa</b> r          | rish: ELSTON                                                                                                                                  |                                              | Propos                       | sed Yield :                     | 8              |  |  |
|                                  |                      |                         | 14 - 14 - 14 - 14 - 14 - 14 - 14 -                                                                                                            |                                              |                              |                                 |                |  |  |
| Suitability Co                   |                      |                         | e site is suitable                                                                                                                            | ailable in 10 15 vee                         |                              |                                 |                |  |  |
| Availability C<br>Availability C |                      | ITE                     | e site could be ava                                                                                                                           | ailable in 10 - 15 year                      | sume                         |                                 |                |  |  |
| Achievability                    |                      | : The                   | e site is economic                                                                                                                            | ally viable/acheivable                       | for housing                  |                                 |                |  |  |
| Achievabilty                     |                      | Via                     |                                                                                                                                               | 30 DPH with 30% sit                          | •                            | tion no on-site                 | POS but POS    |  |  |
| Overall Draft                    | Conclusion:          |                         | This site appears to be suitable for development. The site is Achievable and it is considered that it could be developed within 10- 15 years. |                                              |                              |                                 |                |  |  |
| Overall Final                    | Conclusion:          |                         |                                                                                                                                               | be suitable for dev<br>t it could be develop |                              |                                 | nievable and   |  |  |
| Character La                     | nd Use Loca          | tion The s              | site is suitable                                                                                                                              |                                              |                              |                                 |                |  |  |
| Location: Vil                    |                      |                         |                                                                                                                                               | PDL/Greenfield                               | I: PDL                       |                                 |                |  |  |
| Area Charact                     | t <b>er:</b> MixedRe | esidential a            | nd Countryside                                                                                                                                | Area Greenfiel                               | d:                           |                                 |                |  |  |
| Setting: Villa                   | age                  |                         |                                                                                                                                               | Area PDL:                                    |                              | 0.39                            |                |  |  |
| Current Use:                     | Residential          |                         |                                                                                                                                               | Proposed Use:                                |                              |                                 |                |  |  |
| AllocatedSite                    |                      | ated                    |                                                                                                                                               | Other: H13 De<br>C15-18                      | evelopment ir<br>Conservatio |                                 | s, C1-5, C12,  |  |  |
| Access to Se                     | ervices Th           | ne site is s            | uitable                                                                                                                                       |                                              |                              |                                 |                |  |  |
| Within 800m                      | or 10 mins w         | alking                  |                                                                                                                                               | Within 30 n                                  | nins travel b                | y public trans                  | sport          |  |  |
| Primary scho                     | ool: Yes Bu          | us stop:                | Yes                                                                                                                                           | Secondary                                    | school: Ye                   | es Retail A                     | rea: Yes       |  |  |
| GP/ Health<br>Centre:            |                      | ash<br>achine/PO        | No<br>:                                                                                                                                       |                                              | ucation: Ye                  | • • •                           |                |  |  |
| Store of Loca                    | al Importance        | e:                      |                                                                                                                                               | Supermark                                    | et: Yes                      | Employr                         | ment: Yes      |  |  |
| Proximity to<br>Town centre:     |                      | m from a to<br>Town Cen |                                                                                                                                               | •                                            | Over 1km fro<br>node         | om a major pul                  | blic transport |  |  |
| GreenSpaces                      | Standards: V         | Within 400n             | n of publicly acces                                                                                                                           | ssible green space                           |                              |                                 |                |  |  |
| GreenSpaces                      | Strategy Con         | nments: 2               | 206m                                                                                                                                          |                                              |                              |                                 |                |  |  |
| Physical Con                     | straints T           | he site is s            | suitable                                                                                                                                      |                                              |                              |                                 |                |  |  |
| Highway Eng                      | gineers Com          |                         | sibility and on site<br>feasible from this                                                                                                    | highway layout to be site.                   | provided to s                | standard. Acc                   | ess likely to  |  |  |
| Topography                       | No                   | Α                       | ccess to Utilities                                                                                                                            | ? Unknown Co                                 | ontaminated                  | Land?: No                       |                |  |  |
| Constraints:                     |                      | С                       | ontamination Ca                                                                                                                               |                                              |                              | ative usage is y surrounding ar |                |  |  |
| Agricultural I                   | Land Quality         | : Grade 2               | (Very good)                                                                                                                                   | Site Apparatus                               | s. Flectricit                | y Sub Station                   | adiacent to    |  |  |
| Neighbour Is                     | sues: N              | one                     |                                                                                                                                               | one Apparatus                                | the site.                    |                                 |                |  |  |
| Identified in \$                 | SFRA: No             |                         |                                                                                                                                               | Site within a fl zone?:                      | ood Ir                       | Floodzone 1                     |                |  |  |
| SFRA Comm                        | ents:                |                         |                                                                                                                                               |                                              |                              |                                 |                |  |  |
|                                  | -                    |                         |                                                                                                                                               |                                              |                              |                                 | -              |  |  |

| Site Ref: Depot, Low St                                                                                                               | treet                                                                                                             |  |  |
|---------------------------------------------------------------------------------------------------------------------------------------|-------------------------------------------------------------------------------------------------------------------|--|--|
| <b>08_0496</b> Area(ha): 0.39                                                                                                         | Parish: ELSTON Proposed Yield : 8                                                                                 |  |  |
| Impact on Landscape Biodive                                                                                                           | ersity The site is suitable                                                                                       |  |  |
| Impact on views: No                                                                                                                   | Natural Features: No                                                                                              |  |  |
| Impact on existingNoRecreational Use:ProtectedSpecies/No                                                                              | Listed Bldg / Local Interest Bldg: No<br>Tree Preservation Order: No                                              |  |  |
| Habitats:                                                                                                                             | Conservation Area: Yes                                                                                            |  |  |
| Suitability Conclusion:                                                                                                               | The site is suitable                                                                                              |  |  |
| Availability and Achievability<br>Availability Conclusions: The site could be available in 10 - 15 years time                         |                                                                                                                   |  |  |
| Achievability Conclusion:                                                                                                             | The site is economically viable/acheivable for housing                                                            |  |  |
| Availability Comments:                                                                                                                |                                                                                                                   |  |  |
| Achievabilty Comments:                                                                                                                | Viable - Assessed at 30 DPH with 30% site area reduction no on-site POS but POS commuted sum. No. of dwellings 8. |  |  |
| Ownership Constraints                                                                                                                 | Ownership Comments:                                                                                               |  |  |
| Legal Issues:                                                                                                                         | Legal Comments:                                                                                                   |  |  |
| Timescale:                                                                                                                            | Availability Other Issues:                                                                                        |  |  |
| Viability Comments: Viable - Assessed at 30 DPH with 30% site area reduction no on-site POS but POS commuted sum. No. of dwellings 8. |                                                                                                                   |  |  |
|                                                                                                                                       |                                                                                                                   |  |  |

**Additional Comments:** 