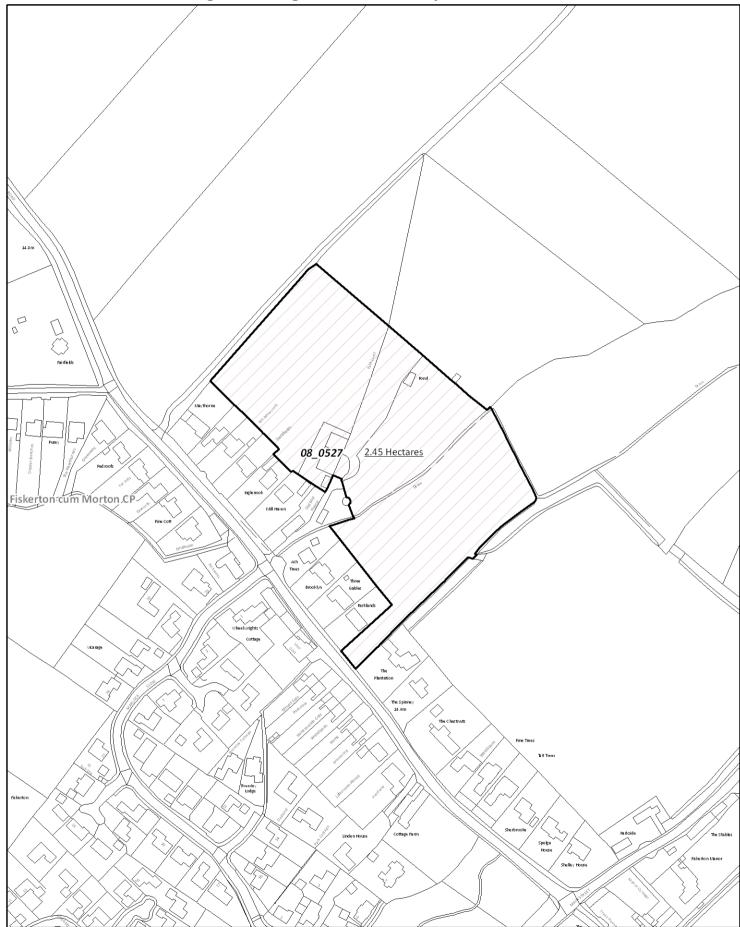

### Sites not Considered Suitable

- 08\_0161
- 08\_0297
- 08\_0526
- 08 0527
- 08\_0528
- 08\_0529
- 08\_0530
- 08\_0531
- 08\_0532
- 08\_0533
- 08 0621

Sites which May be Considered Suitable

- 08\_0008
- **5.106** The following site has also been submitted, but is under the size threshold of 0.25 ha (paragraph 12 of the Nottingham Outer Strategic Housing Land Availability Assessment Methodology (July 2008) refers) and a full Assessment has therefore not been undertaken:
  - 08\_0023 Claypit Lane, adj to Lowtrek Fiskerton
- **5.107** However, the information provided will be used in developing the new detailed planning policies for this area.