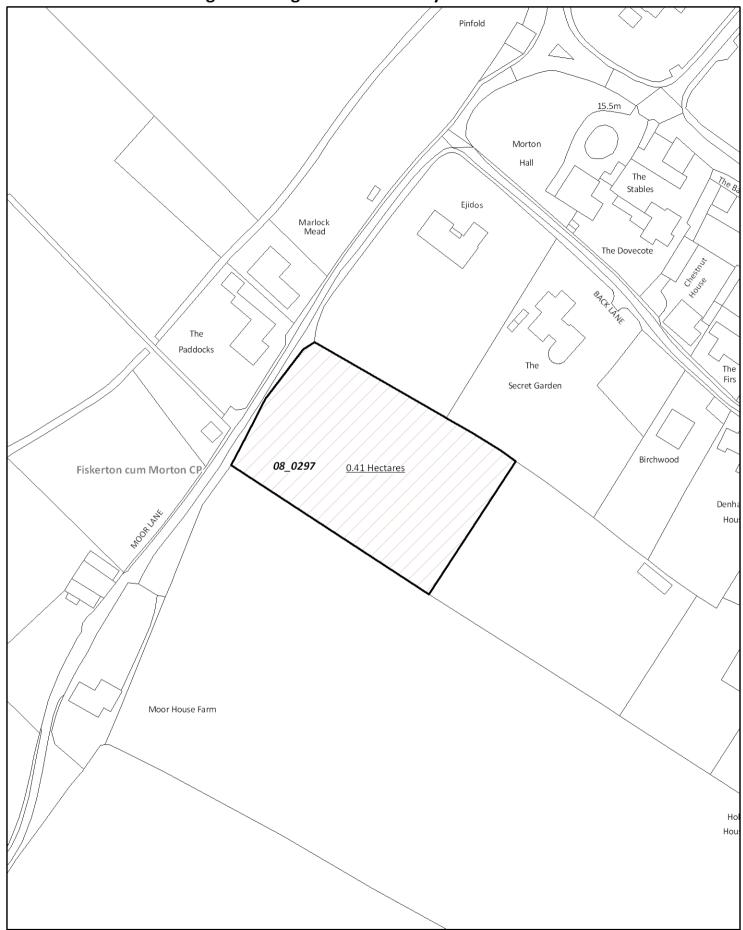

08\_0161 - Land Off Main Street, Fiskerton Cum Morton

| Date:  | 09/03/2010 |
|--------|------------|
| Scale: | 1:1,250    |

| Site Ref: Land adjacent Trent Vale House, Main Street                                                                                                            |                                                                             |                                                                                                                                                                                      |  |  |  |
|------------------------------------------------------------------------------------------------------------------------------------------------------------------|-----------------------------------------------------------------------------|--------------------------------------------------------------------------------------------------------------------------------------------------------------------------------------|--|--|--|
| 08_0297 Area(ha): 0.41                                                                                                                                           | Parish: FISKERTON cu                                                        | m Morton Proposed Yield :                                                                                                                                                            |  |  |  |
| Suitability Conculsion                                                                                                                                           | The site is not suitable                                                    |                                                                                                                                                                                      |  |  |  |
| Availability Conclusions:                                                                                                                                        |                                                                             |                                                                                                                                                                                      |  |  |  |
| Availability Comments:                                                                                                                                           | Information provided: Devinvested in site. Site avail                       | veloper has shown an interest in the site. Developer has able within 5 years.                                                                                                        |  |  |  |
| Achievability Conclusion:                                                                                                                                        |                                                                             |                                                                                                                                                                                      |  |  |  |
| Achievabilty Comments:                                                                                                                                           |                                                                             |                                                                                                                                                                                      |  |  |  |
| Overall Draft Conclusion:         Possible highway constraints in this location, in conjunctio considerations, make this site unsuitable for development.        |                                                                             |                                                                                                                                                                                      |  |  |  |
| Overall Final Conclusion:                                                                                                                                        |                                                                             | traints in this location, in conjunction with other<br>nis site unsuitable for development.                                                                                          |  |  |  |
| Character Land Use Location                                                                                                                                      | The site may be suitable                                                    |                                                                                                                                                                                      |  |  |  |
| Location: Village (outside but a                                                                                                                                 | djoining Boundary)                                                          | PDL/Greenfield: Greenfield                                                                                                                                                           |  |  |  |
| Area Character: CountrysideVi                                                                                                                                    | llage                                                                       | Area Greenfield: 0.41                                                                                                                                                                |  |  |  |
| Setting: Countryside Village                                                                                                                                     |                                                                             | Area PDL:                                                                                                                                                                            |  |  |  |
| Current Use: Vacant Land                                                                                                                                         |                                                                             | Proposed Use:                                                                                                                                                                        |  |  |  |
| Policy The site may be suita                                                                                                                                     | ble                                                                         |                                                                                                                                                                                      |  |  |  |
|                                                                                                                                                                  | cheduled Ancient<br>74: Immediatley South of                                | Other: NE1- Development in the Countryside; C22<br>Scheduled Ancient Monuments                                                                                                       |  |  |  |
| Conflicting Issues Yes Outsic                                                                                                                                    | le Village Envelope. Adjace                                                 | ent to Scheduled Ancient Monument (SAM)                                                                                                                                              |  |  |  |
| Access to Services The site                                                                                                                                      | e may be suitable                                                           |                                                                                                                                                                                      |  |  |  |
| Within 800m or 10 mins walkin                                                                                                                                    | g                                                                           | Within 30 mins travel by public transport                                                                                                                                            |  |  |  |
| Primary school: No Bus sto                                                                                                                                       | pp: No                                                                      | Secondary school: No Retail Area: Ye                                                                                                                                                 |  |  |  |
| GP/ Health No Cash                                                                                                                                               | No                                                                          | Further Education: No Hospital: No                                                                                                                                                   |  |  |  |
| Centre: Machin                                                                                                                                                   | e/PO:                                                                       | Supermarket: Yes Employment: Ye                                                                                                                                                      |  |  |  |
| Store of Local Importance:                                                                                                                                       |                                                                             |                                                                                                                                                                                      |  |  |  |
| Proximity to<br>Town centre:Over 1km from a town centre<br>Southwell Town Centre 4458mProximity<br>Transport Node:Over 1km from a major public transport<br>node |                                                                             |                                                                                                                                                                                      |  |  |  |
| GreenSpaceStandards: Within 800m of publicly accessible green space<br>GreenSpaceStrategy Comments: 422m                                                         |                                                                             |                                                                                                                                                                                      |  |  |  |
| Physical Constraints The site is not suitable                                                                                                                    |                                                                             |                                                                                                                                                                                      |  |  |  |
| Highway Engineers Comments: Moor Lane is a private road. There is no connection to the public highway and is therefore unsatisfactory.                           |                                                                             |                                                                                                                                                                                      |  |  |  |
| Highway Engineers Comments                                                                                                                                       |                                                                             |                                                                                                                                                                                      |  |  |  |
| Topography No Flat land                                                                                                                                          |                                                                             |                                                                                                                                                                                      |  |  |  |
|                                                                                                                                                                  | therefore unsatisfactory.                                                   | No Contaminated Land?: No                                                                                                                                                            |  |  |  |
| Topography No Flat land                                                                                                                                          | therefore unsatisfactory.<br>Access to Utilities? N<br>Contamination Catego | No Contaminated Land?: No<br>bry: C-Potentially contaminative usage is yet to be<br>identified at the site or surrounding areas                                                      |  |  |  |
| Topography No Flat land<br>Constraints:                                                                                                                          | therefore unsatisfactory.<br>Access to Utilities? N<br>Contamination Catego | No Contaminated Land?: No<br>bry: C-Potentially contaminative usage is yet to be<br>identified at the site or surrounding areas<br>Site Apparatus: Pylons run along Northwest bounda |  |  |  |
| Topography No Flat land<br>Constraints:<br>Agricultural Land Quality: Gra                                                                                        | therefore unsatisfactory.<br>Access to Utilities? N<br>Contamination Catego | No Contaminated Land?: No<br>bry: C-Potentially contaminative usage is yet to be<br>identified at the site or surrounding areas                                                      |  |  |  |