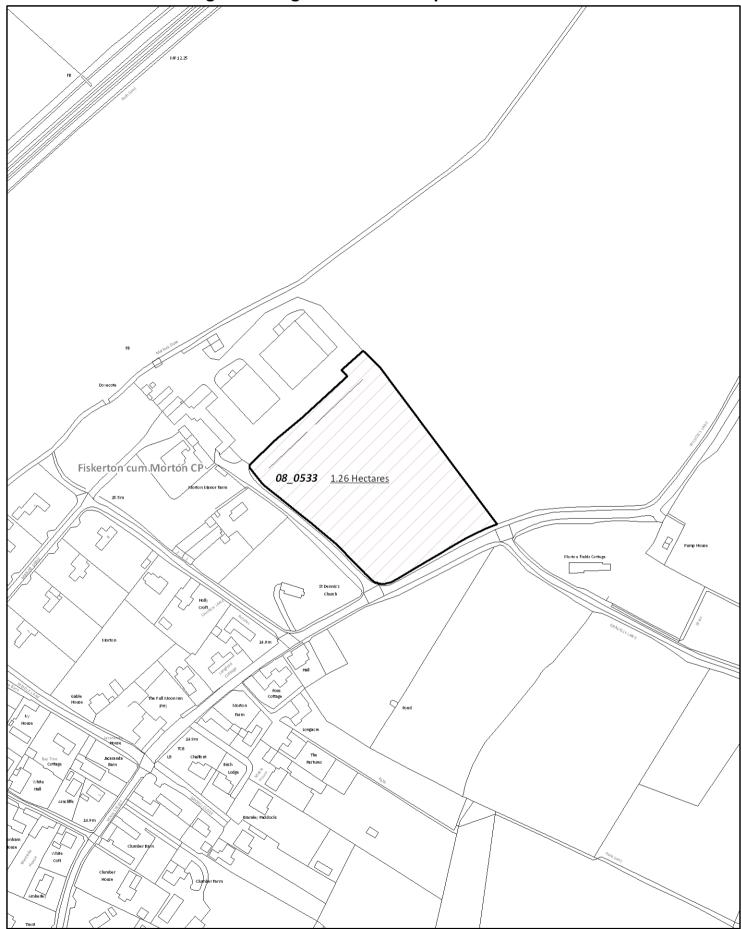

### Sites not Considered Suitable

- 08\_0161
- 08\_0297
- 08\_0526
- 08 0527
- 08\_0528
- 08\_0529
- 08\_0530
- 08\_0531
- 08\_0532
- 08\_0533
- 08 0621

Sites which May be Considered Suitable

- 08\_0008
- **5.106** The following site has also been submitted, but is under the size threshold of 0.25 ha (paragraph 12 of the Nottingham Outer Strategic Housing Land Availability Assessment Methodology (July 2008) refers) and a full Assessment has therefore not been undertaken:
  - 08\_0023 Claypit Lane, adj to Lowtrek Fiskerton
- **5.107** However, the information provided will be used in developing the new detailed planning policies for this area.