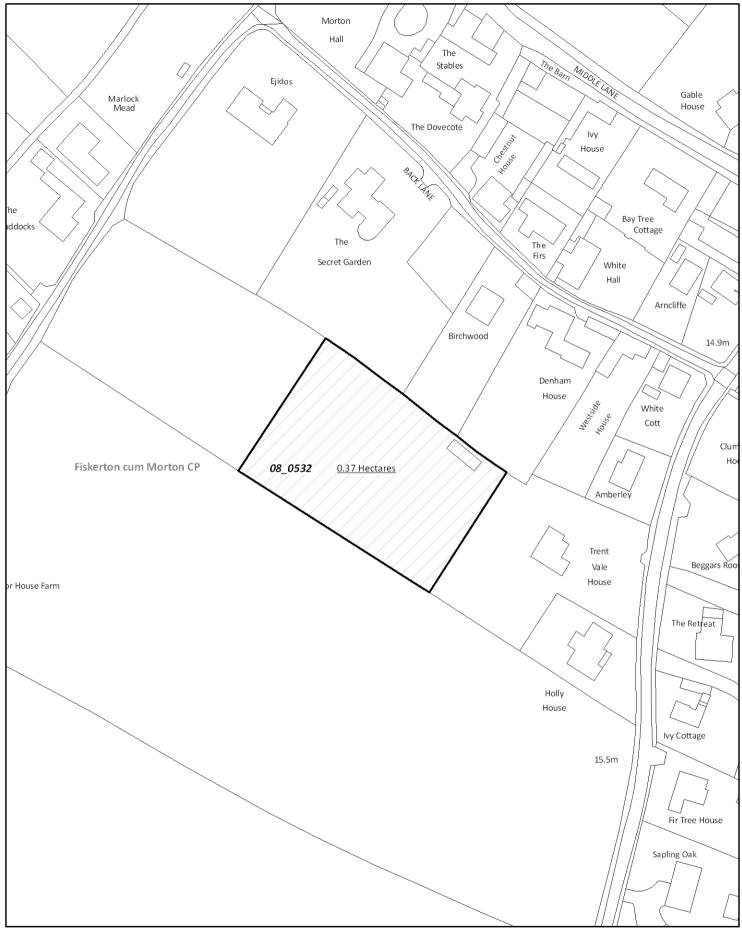

### Sites not Considered Suitable

- 08\_0161
- 08\_0297
- 08\_0526
- 08 0527
- 08\_0528
- 08\_0529
- 08\_0530
- 08\_0531
- 08\_0532
- 08\_0533
- 08 0621

Sites which May be Considered Suitable

- 08\_0008
- **5.106** The following site has also been submitted, but is under the size threshold of 0.25 ha (paragraph 12 of the Nottingham Outer Strategic Housing Land Availability Assessment Methodology (July 2008) refers) and a full Assessment has therefore not been undertaken:
  - 08\_0023 Claypit Lane, adj to Lowtrek Fiskerton
- **5.107** However, the information provided will be used in developing the new detailed planning policies for this area.