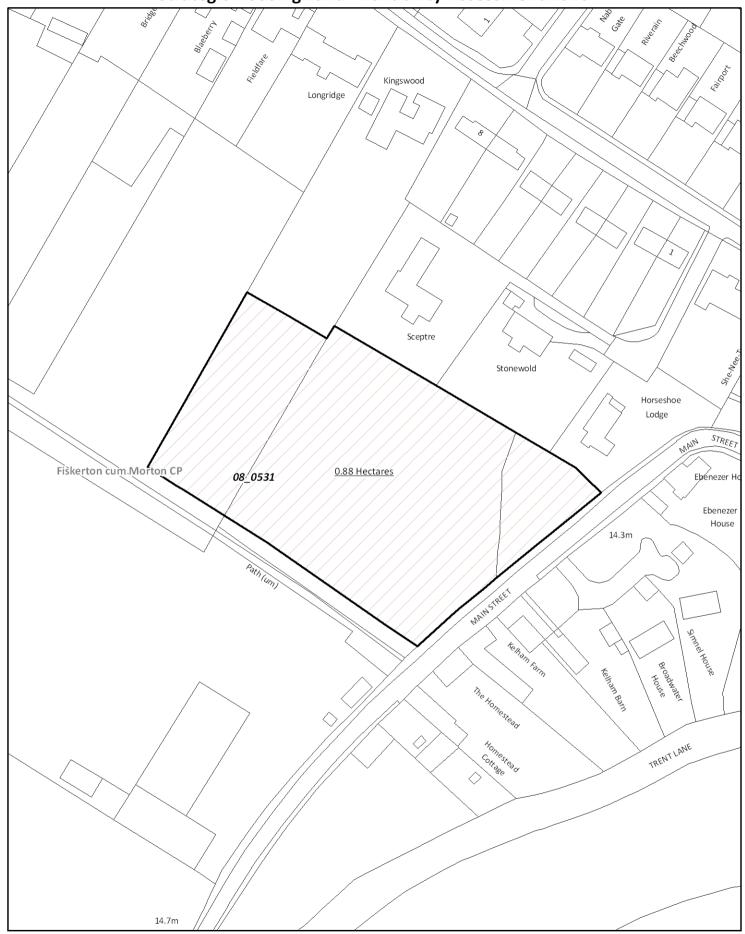

### Sites not Considered Suitable

- 08\_0161
- 08\_0297
- 08\_0526
- 08 0527
- 08\_0528
- 08\_0529
- 08\_0530
- 08\_0531
- 08\_0532
- 08\_0533
- 08 0621

Sites which May be Considered Suitable

- 08\_0008
- **5.106** The following site has also been submitted, but is under the size threshold of 0.25 ha (paragraph 12 of the Nottingham Outer Strategic Housing Land Availability Assessment Methodology (July 2008) refers) and a full Assessment has therefore not been undertaken:
  - 08\_0023 Claypit Lane, adj to Lowtrek Fiskerton
- **5.107** However, the information provided will be used in developing the new detailed planning policies for this area.