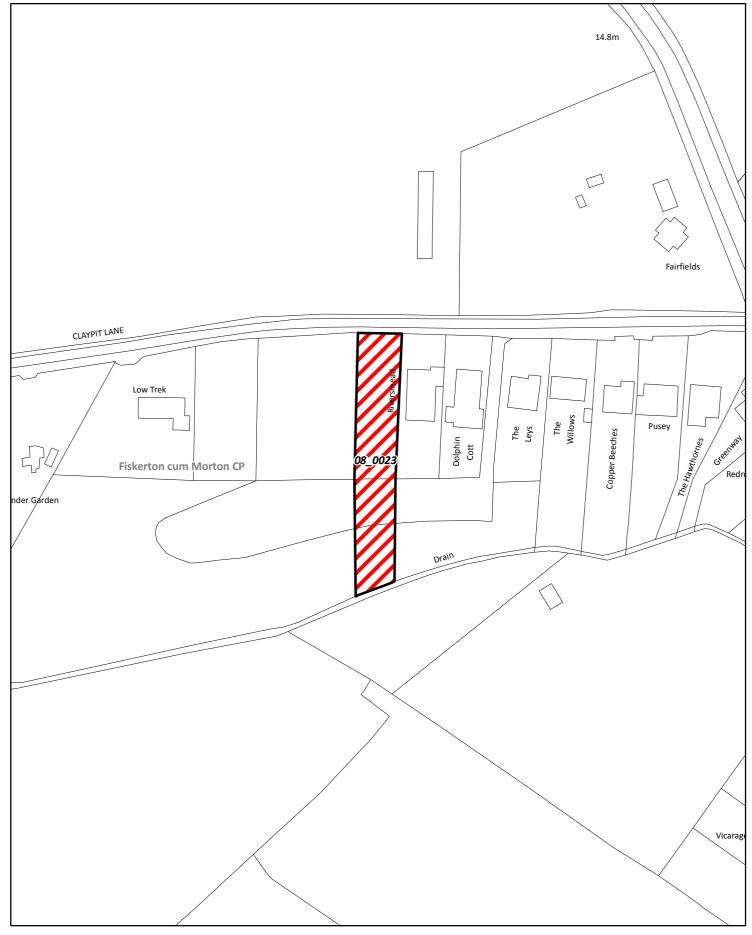

### Sites not Considered Suitable

- 08\_0161
- 08\_0297
- 08\_0526
- 08 0527
- 08\_0528
- 08\_0529
- 08\_0530
- 08\_0531
- 08\_0532
- 08\_0533
- 08 0621

Sites which May be Considered Suitable

- 08\_0008
- **5.106** The following site has also been submitted, but is under the size threshold of 0.25 ha (paragraph 12 of the Nottingham Outer Strategic Housing Land Availability Assessment Methodology (July 2008) refers) and a full Assessment has therefore not been undertaken:
  - 08\_0023 Claypit Lane, adj to Lowtrek Fiskerton
- **5.107** However, the information provided will be used in developing the new detailed planning policies for this area.