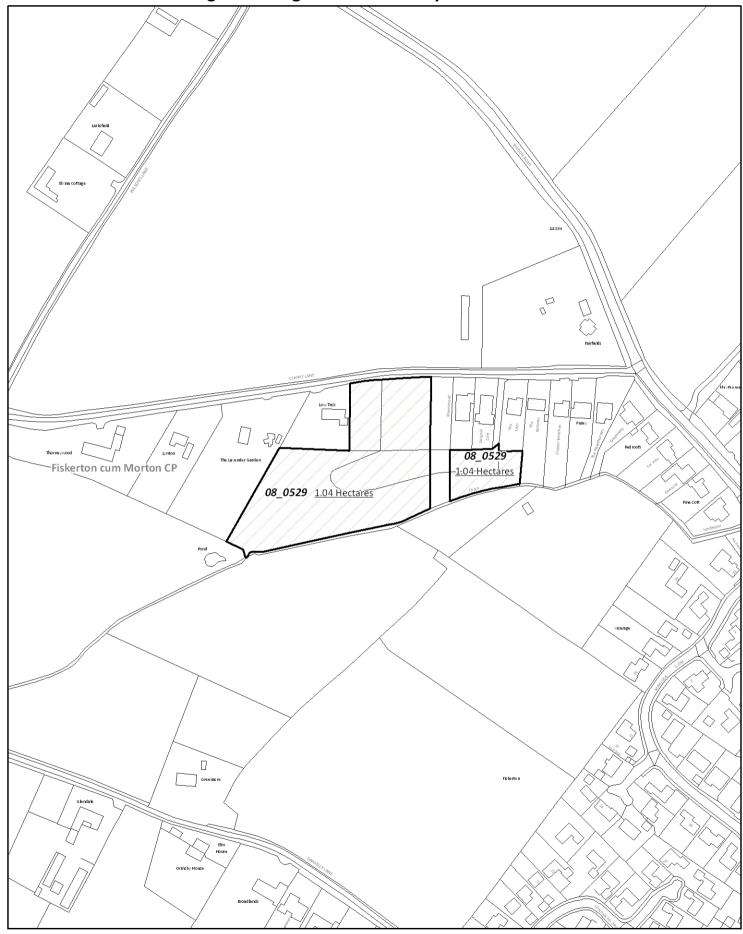

### Sites not Considered Suitable

- 08\_0161
- 08\_0297
- 08\_0526
- 08 0527
- 08\_0528
- 08\_0529
- 08\_0530
- 08\_0531
- 08\_0532
- 08\_0533
- 08 0621

Sites which May be Considered Suitable

- 08\_0008
- **5.106** The following site has also been submitted, but is under the size threshold of 0.25 ha (paragraph 12 of the Nottingham Outer Strategic Housing Land Availability Assessment Methodology (July 2008) refers) and a full Assessment has therefore not been undertaken:
  - 08\_0023 Claypit Lane, adj to Lowtrek Fiskerton
- **5.107** However, the information provided will be used in developing the new detailed planning policies for this area.