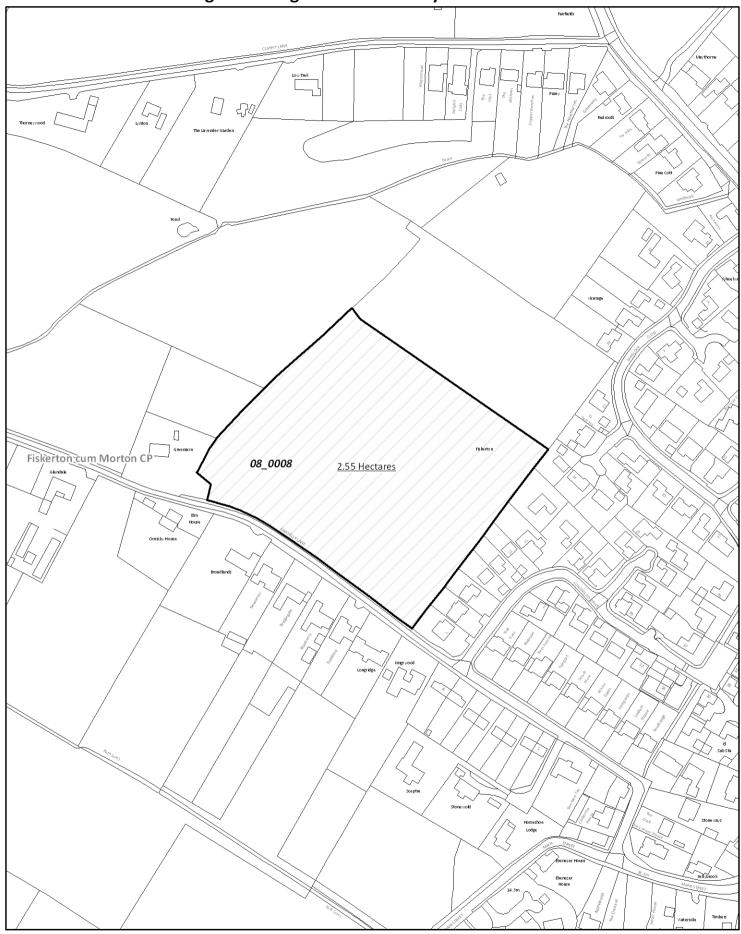

| Site Ref: Gra                                        | Site Ref: Gravelly Lane, Fiskerton |                                                                                                                                                                                                                                                                                                                                                                                                                                                                                                                                                                     |                          |                        |            |
|------------------------------------------------------|------------------------------------|---------------------------------------------------------------------------------------------------------------------------------------------------------------------------------------------------------------------------------------------------------------------------------------------------------------------------------------------------------------------------------------------------------------------------------------------------------------------------------------------------------------------------------------------------------------------|--------------------------|------------------------|------------|
| 08_0008 Are                                          | <b>a(ha):</b> 2.55                 | Parish: FISKERTON cu                                                                                                                                                                                                                                                                                                                                                                                                                                                                                                                                                | m Morton                 | Proposed Yield :       | 66         |
| Suitability Concu                                    | Ilsion                             | The site may be suitable                                                                                                                                                                                                                                                                                                                                                                                                                                                                                                                                            |                          |                        |            |
| Availability Cond                                    | lusions:                           | The site could be availab                                                                                                                                                                                                                                                                                                                                                                                                                                                                                                                                           | ole in 5 - 10 years time | e                      |            |
| Availability Com                                     | ments:                             | As the site currently has                                                                                                                                                                                                                                                                                                                                                                                                                                                                                                                                           | policy constraints it h  | as been put in the 5-1 | 0 tranche. |
| Achievability Co                                     | nclusion:                          | The site is economically                                                                                                                                                                                                                                                                                                                                                                                                                                                                                                                                            | viable/acheivable for    | housing                |            |
| Achievabilty Cor                                     | nments:                            | Viable - Assessed at 30<br>make up 14% on site PC                                                                                                                                                                                                                                                                                                                                                                                                                                                                                                                   |                          |                        |            |
|                                                      |                                    | Possible contamination issues in the locality would need to investigated and<br>mitigated if necessary. Possible highway mitigation works required.<br>Potential flooding issues identified. Further information would need to be<br>provided to justify development in this location. If the Village Envelope<br>designation is changed through the Development Plan process, this site<br>could be considered suitable subject to appropriate mitigation works. The<br>site is both Available and Achievable.                                                     |                          |                        |            |
| Overall Final Co                                     | nclusion:                          | Possible contamination issues in the locality would need to investigated and<br>mitigated if necessary. Possible highway mitigation works required.<br>Potential flooding issues identified. Further information would need to be<br>provided to justify development in this location. If the Village Envelope<br>designation is changed through the Development Plan process, this site<br>could be considered suitable subject to appropriate mitigation works. The<br>site is Achievable and it is considered that it could be developed within 5 - 10<br>years. |                          |                        |            |
| Character Land Use Location The site may be suitable |                                    |                                                                                                                                                                                                                                                                                                                                                                                                                                                                                                                                                                     |                          |                        |            |
| Location: Village                                    | e (outside but a                   | djoining Boundary)                                                                                                                                                                                                                                                                                                                                                                                                                                                                                                                                                  | PDL/Greenfield:          | Greenfield             |            |
| Area Character:                                      | Countryside                        |                                                                                                                                                                                                                                                                                                                                                                                                                                                                                                                                                                     | Area Greenfield:         | 2.55                   |            |
| Setting: Country                                     |                                    |                                                                                                                                                                                                                                                                                                                                                                                                                                                                                                                                                                     |                          |                        |            |

**Proposed Use:** 

Current Use: Agriculture

#### Policy The site may be suitable

AllocatedSite: Countryside

Conflicting Issues Yes Outside Village Envelope

Access to Services The site is suitable

Within 800m or 10 mins walking

Primary school:NoBus stop:NoGP/ HealthNoCashYes

Centre: Machine/PO:

Store of Local Importance:

Proximity toOver 1km from a town centreTown centre:Southwell Town Centre 4678m

Other: NE1 Development in the Countryside

| Within 30 mins travel by p | Within 30 mins travel by public transport |     |  |  |
|----------------------------|-------------------------------------------|-----|--|--|
| Secondary school: Yes      | Retail Area:                              | Yes |  |  |
| Further Education: No      | Hospital:                                 | No  |  |  |
| Supermarket: Yes           | Employment:                               | Yes |  |  |

ProximityWithin 1km of a major public transportTransport Node:node

GreenSpaceStandards: Within 800m of publicly accessible green space

GreenSpaceStrategy Comments: 719m

#### Physical Constraints The site may be suitable

**Highway Engineers Comments:** Visability and on site highway layout to be provided to standard. Offsite highway works and Traffic Assessment Required. Large site onto a narrow country lane that would need upgrading to accommodate the traffic generated from the site.

| Site Ref: Gravelly Lane, Fiskerton                                                                                                                                                                          |                                                                                                                                                      |                                                                                              |  |  |
|-------------------------------------------------------------------------------------------------------------------------------------------------------------------------------------------------------------|------------------------------------------------------------------------------------------------------------------------------------------------------|----------------------------------------------------------------------------------------------|--|--|
| 08_0008 Area(ha): 2.55                                                                                                                                                                                      | Parish: FISKERTON cur                                                                                                                                | m Morton Proposed Yield : 66                                                                 |  |  |
| Topography No Flat land<br>Constraints:                                                                                                                                                                     | Access to Utilities? Y                                                                                                                               | es Contaminated Land?: Maybe As per submission form                                          |  |  |
|                                                                                                                                                                                                             | Contamination Catego                                                                                                                                 | bry: B-Potentially contaminative usage has been<br>identified in close proximity to the site |  |  |
| Agricultural Land Quality: Gra                                                                                                                                                                              | ide 2 (Very good)                                                                                                                                    | <b>Site Apparatus:</b> Pylons to the south west of the site                                  |  |  |
| Neighbour Issues: None                                                                                                                                                                                      |                                                                                                                                                      | runnnig along border                                                                         |  |  |
| Identified in SFRA: No                                                                                                                                                                                      |                                                                                                                                                      | Site within a flood<br>zone?:In zone 2Approx 75% In<br>Zone 2; 5% in Zone 3                  |  |  |
| SFRA Comments: Not identified                                                                                                                                                                               | d within SFRA                                                                                                                                        |                                                                                              |  |  |
| Impact on Landscape Biodive                                                                                                                                                                                 | rsity The site is suitable                                                                                                                           |                                                                                              |  |  |
| Impact on views: No                                                                                                                                                                                         |                                                                                                                                                      | Natural Features: No                                                                         |  |  |
| Impact on existing No<br>Recreational Use:                                                                                                                                                                  |                                                                                                                                                      | Listed Bldg / Local Interest Bldg: No                                                        |  |  |
| ProtectedSpecies/ No<br>Habitats:                                                                                                                                                                           |                                                                                                                                                      | Tree Preservation Order: No<br>Conservation Area: No                                         |  |  |
| Suitability Conclusion:                                                                                                                                                                                     | The site may be suitable                                                                                                                             |                                                                                              |  |  |
| Availability and Achievab                                                                                                                                                                                   | ility                                                                                                                                                |                                                                                              |  |  |
| Availability Conclusions:                                                                                                                                                                                   | The site could be availab                                                                                                                            | ble in 5 - 10 years time                                                                     |  |  |
| Achievability Conclusion:                                                                                                                                                                                   | The site is economically                                                                                                                             | viable/acheivable for housing                                                                |  |  |
| Availability Comments:                                                                                                                                                                                      | As the site currently has policy constraints it has been put in the 5-10 tranche.                                                                    |                                                                                              |  |  |
| Achievabilty Comments:                                                                                                                                                                                      | Viable - Assessed at 30 DPH 5% site area reduction (flood zone 3) further 9% to make up 14% on site POS no POS commuted sum. Number of Dwellings 66. |                                                                                              |  |  |
| Ownership Constraints                                                                                                                                                                                       | Ownership Comments:                                                                                                                                  |                                                                                              |  |  |
| Legal Issues:                                                                                                                                                                                               | Legal Comments:                                                                                                                                      |                                                                                              |  |  |
| Timescale:                                                                                                                                                                                                  | Availability Other Issues:                                                                                                                           |                                                                                              |  |  |
| Viability Comments: Viable - Assessed at 30 DPH 5% site area reduction (flood zone 3) further 9% to make up 14% on site POS no POS commuted sum. Number of Dwellings 66.                                    |                                                                                                                                                      |                                                                                              |  |  |
| Additional Comments: PC Comments: Land identified as being in a flood risk area. Development would impede the ability of the land to absorb rainfall and create flooding problems elsewhere in the village. |                                                                                                                                                      |                                                                                              |  |  |

ability of the land to absorb rainfall and create flooding problems elsewhere in the village. Overall the Parish Council feels that there is already problems with main and land drainage in the village and that current infrastructure could not support further large scale development.

Strategic Housing Land Availability Assessment 2010

08\_0008 - Gravelly Lane, Fiskerton, Fiskerton Cum Morton

| Date:  | 09/03/2010 |
|--------|------------|
| Scale: | 1:2,500    |

| Site Ref: Land off Main Street                                                                                                                                                                                                                                                                                                                                                                                                                 |                                                                                                                                                                                                                                                                     |  |  |  |
|------------------------------------------------------------------------------------------------------------------------------------------------------------------------------------------------------------------------------------------------------------------------------------------------------------------------------------------------------------------------------------------------------------------------------------------------|---------------------------------------------------------------------------------------------------------------------------------------------------------------------------------------------------------------------------------------------------------------------|--|--|--|
| <b>08_0161</b> Area(ha): 0.60                                                                                                                                                                                                                                                                                                                                                                                                                  | Parish: FISKERTON cum Morton Proposed Yield :                                                                                                                                                                                                                       |  |  |  |
|                                                                                                                                                                                                                                                                                                                                                                                                                                                | <b>_</b>                                                                                                                                                                                                                                                            |  |  |  |
| Suitability Conculsion                                                                                                                                                                                                                                                                                                                                                                                                                         | The site is not suitable                                                                                                                                                                                                                                            |  |  |  |
| Availability Conclusions:                                                                                                                                                                                                                                                                                                                                                                                                                      | Information Overlind. A developent has above interact in this site. Available within                                                                                                                                                                                |  |  |  |
| Availability Comments:                                                                                                                                                                                                                                                                                                                                                                                                                         | Information Supplied: A developer has shown interest in this site. Available within all the timescales specified on the Site Submission Form.                                                                                                                       |  |  |  |
| Achievability Conclusion:                                                                                                                                                                                                                                                                                                                                                                                                                      |                                                                                                                                                                                                                                                                     |  |  |  |
| Achievabilty Comments:                                                                                                                                                                                                                                                                                                                                                                                                                         |                                                                                                                                                                                                                                                                     |  |  |  |
| Overall Draft Conclusion: Potential contamination issues in the locality would need to be invest<br>and mitigated if necessary. Possible highway constraints in this locat<br>lies within Environment Agency Flood Zone 3 where residential development<br>should be resisted.                                                                                                                                                                 |                                                                                                                                                                                                                                                                     |  |  |  |
| Overall Final Conclusion:                                                                                                                                                                                                                                                                                                                                                                                                                      | Potential contamination issues in the locality would need to be investigated<br>and mitigated if necessary. Possible highway constraints in this location. Site<br>lies within Environment Agency Flood Zone 3 where residential development<br>should be resisted. |  |  |  |
| Character Land Use Location                                                                                                                                                                                                                                                                                                                                                                                                                    | The site may be suitable                                                                                                                                                                                                                                            |  |  |  |
| Location: Village (outside but ac                                                                                                                                                                                                                                                                                                                                                                                                              | djoining Boundary) PDL/Greenfield: Greenfield                                                                                                                                                                                                                       |  |  |  |
| Area Character: CountrysideVil                                                                                                                                                                                                                                                                                                                                                                                                                 | lage Area Greenfield: 0.6                                                                                                                                                                                                                                           |  |  |  |
| Setting: Countryside Village                                                                                                                                                                                                                                                                                                                                                                                                                   | Area PDL:                                                                                                                                                                                                                                                           |  |  |  |
| Current Use: HorticultureVacan                                                                                                                                                                                                                                                                                                                                                                                                                 | t Land Proposed Use:                                                                                                                                                                                                                                                |  |  |  |
| Policy The site may be suitab                                                                                                                                                                                                                                                                                                                                                                                                                  | le                                                                                                                                                                                                                                                                  |  |  |  |
| AllocatedSite: Countryside                                                                                                                                                                                                                                                                                                                                                                                                                     | <b>Other:</b> NE1- Development in the Countryside                                                                                                                                                                                                                   |  |  |  |
| Conflicting Issues Yes Outsid                                                                                                                                                                                                                                                                                                                                                                                                                  | e Village Envelope                                                                                                                                                                                                                                                  |  |  |  |
| Access to Services The site                                                                                                                                                                                                                                                                                                                                                                                                                    | may be suitable                                                                                                                                                                                                                                                     |  |  |  |
| Within 800m or 10 mins walking                                                                                                                                                                                                                                                                                                                                                                                                                 | g Within 30 mins travel by public transport                                                                                                                                                                                                                         |  |  |  |
| Primary school: No Bus sto                                                                                                                                                                                                                                                                                                                                                                                                                     | p: No Secondary school: Yes Retail Area: Yes                                                                                                                                                                                                                        |  |  |  |
| GP/Health No Cash<br>Centre: Machine                                                                                                                                                                                                                                                                                                                                                                                                           | No Further Education: No Hospital: No                                                                                                                                                                                                                               |  |  |  |
|                                                                                                                                                                                                                                                                                                                                                                                                                                                | Supermarket: Yes Employment: Yes                                                                                                                                                                                                                                    |  |  |  |
| Store of Local Importance:       Proximity to       Over 1km from a town centre       Proximity       Within 1km of a major public transport         Town centre:       Southwell Town Centre 4667m       Proximity       Node       node                                                                                                                                                                                                      |                                                                                                                                                                                                                                                                     |  |  |  |
| GreenSpaceStandards: Within 400m of publicly accessible green space<br>GreenSpaceStrategy Comments: 99m                                                                                                                                                                                                                                                                                                                                        |                                                                                                                                                                                                                                                                     |  |  |  |
| Physical Constraints The site is not suitable                                                                                                                                                                                                                                                                                                                                                                                                  |                                                                                                                                                                                                                                                                     |  |  |  |
| Highway Engineers Comments: Vilsibility and on site highway layout required to standard. Traffic Statement required. Site located on the derestricted section of Main St/Wilson Lane .<br>Therefore, provision of adequate visibility may be an issue. Residential development would also result in pedestrians walking on the carriageway in this vicinity as there is no footway.<br>Concerns are raised as to highway safety for this site. |                                                                                                                                                                                                                                                                     |  |  |  |
| Topography No Flat land                                                                                                                                                                                                                                                                                                                                                                                                                        | Access to Utilities? Yes Contaminated Land?: Maybe                                                                                                                                                                                                                  |  |  |  |
| Constraints:                                                                                                                                                                                                                                                                                                                                                                                                                                   | <b>Contamination Category:</b> B-Potentially contaminative usage has been identified in close proximity to the site                                                                                                                                                 |  |  |  |