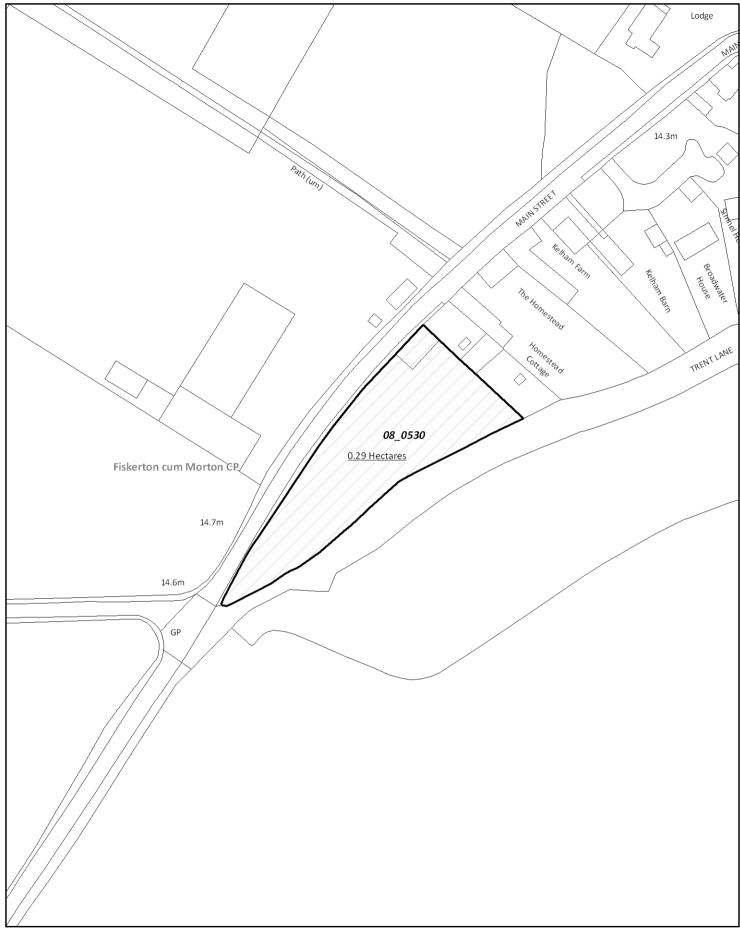

### Sites not Considered Suitable

- 08\_0161
- 08\_0297
- 08\_0526
- 08 0527
- 08\_0528
- 08\_0529
- 08\_0530
- 08\_0531
- 08\_0532
- 08\_0533
- 08 0621

Sites which May be Considered Suitable

- 08\_0008
- **5.106** The following site has also been submitted, but is under the size threshold of 0.25 ha (paragraph 12 of the Nottingham Outer Strategic Housing Land Availability Assessment Methodology (July 2008) refers) and a full Assessment has therefore not been undertaken:
  - 08\_0023 Claypit Lane, adj to Lowtrek Fiskerton
- **5.107** However, the information provided will be used in developing the new detailed planning policies for this area.