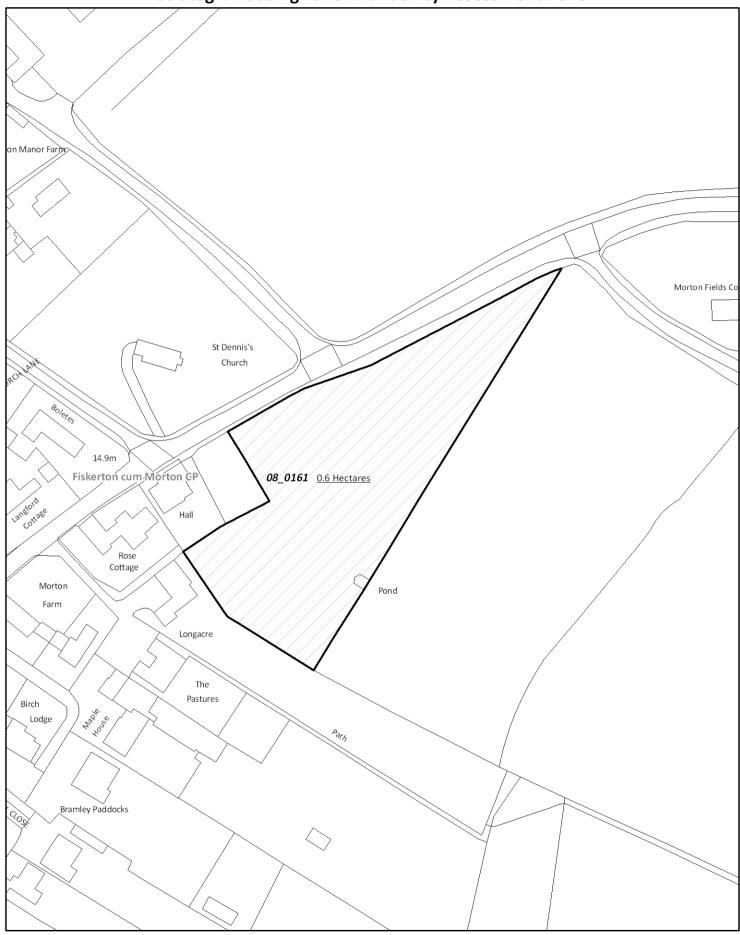

Strategic Housing Land Availability Assessment 2010

08\_0008 - Gravelly Lane, Fiskerton, Fiskerton Cum Morton

| Date:  | 09/03/2010 |
|--------|------------|
| Scale: | 1:2,500    |

| Site Ref: Land off Main Street                                                                                                                                                                                                                                                                                                                                                                                                                 |                                                                                                                                                                                                                                                                     |  |  |  |
|------------------------------------------------------------------------------------------------------------------------------------------------------------------------------------------------------------------------------------------------------------------------------------------------------------------------------------------------------------------------------------------------------------------------------------------------|---------------------------------------------------------------------------------------------------------------------------------------------------------------------------------------------------------------------------------------------------------------------|--|--|--|
| <b>08_0161</b> Area(ha): 0.60                                                                                                                                                                                                                                                                                                                                                                                                                  | Parish: FISKERTON cum Morton Proposed Yield :                                                                                                                                                                                                                       |  |  |  |
|                                                                                                                                                                                                                                                                                                                                                                                                                                                | <b>_</b>                                                                                                                                                                                                                                                            |  |  |  |
| Suitability Conculsion                                                                                                                                                                                                                                                                                                                                                                                                                         | The site is not suitable                                                                                                                                                                                                                                            |  |  |  |
| Availability Conclusions:                                                                                                                                                                                                                                                                                                                                                                                                                      | Information Overlind. A developent has above interact in this site. Available within                                                                                                                                                                                |  |  |  |
| Availability Comments:                                                                                                                                                                                                                                                                                                                                                                                                                         | Information Supplied: A developer has shown interest in this site. Available within all the timescales specified on the Site Submission Form.                                                                                                                       |  |  |  |
| Achievability Conclusion:                                                                                                                                                                                                                                                                                                                                                                                                                      |                                                                                                                                                                                                                                                                     |  |  |  |
| Achievabilty Comments:                                                                                                                                                                                                                                                                                                                                                                                                                         |                                                                                                                                                                                                                                                                     |  |  |  |
| Overall Draft Conclusion: Potential contamination issues in the locality would need to be invest<br>and mitigated if necessary. Possible highway constraints in this locat<br>lies within Environment Agency Flood Zone 3 where residential development<br>should be resisted.                                                                                                                                                                 |                                                                                                                                                                                                                                                                     |  |  |  |
| Overall Final Conclusion:                                                                                                                                                                                                                                                                                                                                                                                                                      | Potential contamination issues in the locality would need to be investigated<br>and mitigated if necessary. Possible highway constraints in this location. Site<br>lies within Environment Agency Flood Zone 3 where residential development<br>should be resisted. |  |  |  |
| Character Land Use Location                                                                                                                                                                                                                                                                                                                                                                                                                    | The site may be suitable                                                                                                                                                                                                                                            |  |  |  |
| Location: Village (outside but ac                                                                                                                                                                                                                                                                                                                                                                                                              | djoining Boundary) PDL/Greenfield: Greenfield                                                                                                                                                                                                                       |  |  |  |
| Area Character: CountrysideVil                                                                                                                                                                                                                                                                                                                                                                                                                 | lage Area Greenfield: 0.6                                                                                                                                                                                                                                           |  |  |  |
| Setting: Countryside Village                                                                                                                                                                                                                                                                                                                                                                                                                   | Area PDL:                                                                                                                                                                                                                                                           |  |  |  |
| Current Use: HorticultureVacan                                                                                                                                                                                                                                                                                                                                                                                                                 | t Land Proposed Use:                                                                                                                                                                                                                                                |  |  |  |
| Policy The site may be suitab                                                                                                                                                                                                                                                                                                                                                                                                                  | le                                                                                                                                                                                                                                                                  |  |  |  |
| AllocatedSite: Countryside                                                                                                                                                                                                                                                                                                                                                                                                                     | <b>Other:</b> NE1- Development in the Countryside                                                                                                                                                                                                                   |  |  |  |
| Conflicting Issues Yes Outsid                                                                                                                                                                                                                                                                                                                                                                                                                  | e Village Envelope                                                                                                                                                                                                                                                  |  |  |  |
| Access to Services The site                                                                                                                                                                                                                                                                                                                                                                                                                    | may be suitable                                                                                                                                                                                                                                                     |  |  |  |
| Within 800m or 10 mins walking                                                                                                                                                                                                                                                                                                                                                                                                                 | g Within 30 mins travel by public transport                                                                                                                                                                                                                         |  |  |  |
| Primary school: No Bus sto                                                                                                                                                                                                                                                                                                                                                                                                                     | p: No Secondary school: Yes Retail Area: Yes                                                                                                                                                                                                                        |  |  |  |
| GP/Health No Cash<br>Centre: Machine                                                                                                                                                                                                                                                                                                                                                                                                           | No Further Education: No Hospital: No                                                                                                                                                                                                                               |  |  |  |
|                                                                                                                                                                                                                                                                                                                                                                                                                                                | Supermarket: Yes Employment: Yes                                                                                                                                                                                                                                    |  |  |  |
| Store of Local Importance:       Proximity to       Over 1km from a town centre       Proximity       Within 1km of a major public transport         Town centre:       Southwell Town Centre 4667m       Proximity       Node       node                                                                                                                                                                                                      |                                                                                                                                                                                                                                                                     |  |  |  |
| GreenSpaceStandards: Within 400m of publicly accessible green space<br>GreenSpaceStrategy Comments: 99m                                                                                                                                                                                                                                                                                                                                        |                                                                                                                                                                                                                                                                     |  |  |  |
| Physical Constraints The site is not suitable                                                                                                                                                                                                                                                                                                                                                                                                  |                                                                                                                                                                                                                                                                     |  |  |  |
| Highway Engineers Comments: Vilsibility and on site highway layout required to standard. Traffic Statement required. Site located on the derestricted section of Main St/Wilson Lane .<br>Therefore, provision of adequate visibility may be an issue. Residential development would also result in pedestrians walking on the carriageway in this vicinity as there is no footway.<br>Concerns are raised as to highway safety for this site. |                                                                                                                                                                                                                                                                     |  |  |  |
| Topography No Flat land                                                                                                                                                                                                                                                                                                                                                                                                                        | Access to Utilities? Yes Contaminated Land?: Maybe                                                                                                                                                                                                                  |  |  |  |
| Constraints:                                                                                                                                                                                                                                                                                                                                                                                                                                   | <b>Contamination Category:</b> B-Potentially contaminative usage has been identified in close proximity to the site                                                                                                                                                 |  |  |  |

| Site Ref: Land o                                                                                                                                                     | ff Main Street                                                                                                                                                                   |                                                                                                                                                                                                                                                                             |  |  |
|----------------------------------------------------------------------------------------------------------------------------------------------------------------------|----------------------------------------------------------------------------------------------------------------------------------------------------------------------------------|-----------------------------------------------------------------------------------------------------------------------------------------------------------------------------------------------------------------------------------------------------------------------------|--|--|
| 08_0161 Area(ha                                                                                                                                                      | ): 0.60 Parish: FISKERTON                                                                                                                                                        | cum Morton Proposed Yield :                                                                                                                                                                                                                                                 |  |  |
| Agricultural Land Qu<br>Neighbour Issues:                                                                                                                            | ality: Grade 2 (Very good)<br>None                                                                                                                                               | Site Apparatus: None Site within a flood In zone 3 Also in Zone 2                                                                                                                                                                                                           |  |  |
| Identified in SFRA: N                                                                                                                                                | 10                                                                                                                                                                               | Site within a flood In zone 3 Also in Zone 2 zone?:                                                                                                                                                                                                                         |  |  |
| SFRA Comments:                                                                                                                                                       |                                                                                                                                                                                  |                                                                                                                                                                                                                                                                             |  |  |
| Impact on Landscape                                                                                                                                                  | e Biodiversity The site may be s                                                                                                                                                 | suitable                                                                                                                                                                                                                                                                    |  |  |
| set<br>Ch<br>op<br>co<br>co<br>ca                                                                                                                                    | s The impact of these sites on the<br>ting of the Grade II* listed St Denis<br>urch<br>posite will need to be carefully<br>nsidered in terms of whether they<br>n be<br>veloped. |                                                                                                                                                                                                                                                                             |  |  |
| Impact on existing                                                                                                                                                   | No                                                                                                                                                                               | Listed Bldg / Local Interest Bldg: No                                                                                                                                                                                                                                       |  |  |
| Recreational Use:<br>ProtectedSpecies/                                                                                                                               | lo                                                                                                                                                                               | Tree Preservation Order: No                                                                                                                                                                                                                                                 |  |  |
| Habitats:                                                                                                                                                            |                                                                                                                                                                                  | Conservation Area: Yes                                                                                                                                                                                                                                                      |  |  |
| Suitability Conclusion                                                                                                                                               | n: The site is not suitable                                                                                                                                                      |                                                                                                                                                                                                                                                                             |  |  |
| Availability and A                                                                                                                                                   | chievability                                                                                                                                                                     |                                                                                                                                                                                                                                                                             |  |  |
| Availability Conclusion                                                                                                                                              | ons:                                                                                                                                                                             |                                                                                                                                                                                                                                                                             |  |  |
| Achievability Conclus                                                                                                                                                | sion:                                                                                                                                                                            |                                                                                                                                                                                                                                                                             |  |  |
| Availability Comments: Information Supplied: A developer has shown interest in this site. Available within all the timescales specified on the Site Submission Form. |                                                                                                                                                                                  |                                                                                                                                                                                                                                                                             |  |  |
| Achievabilty Commen                                                                                                                                                  | nts:                                                                                                                                                                             |                                                                                                                                                                                                                                                                             |  |  |
| Ownership Constrain                                                                                                                                                  | <b>Its</b> owner constraints 6-10 years<br>currently held under an<br>agricultural tenancy<br>agreement                                                                          | Ownership Comments: currently held under an agricultural tenancy agreement                                                                                                                                                                                                  |  |  |
| Legal Issues: No                                                                                                                                                     |                                                                                                                                                                                  | Legal Comments:                                                                                                                                                                                                                                                             |  |  |
| Timescale: No other                                                                                                                                                  | constraints 0-5 years                                                                                                                                                            | Availability Other Issues: No other constraints 0-5 years                                                                                                                                                                                                                   |  |  |
| Viability Comments:                                                                                                                                                  |                                                                                                                                                                                  |                                                                                                                                                                                                                                                                             |  |  |
| Additional Comments                                                                                                                                                  | where rainwater is absorbed. Th times of rain. Development on th                                                                                                                 | proposed.<br>not be developed because it floods naturally and is an area<br>ere is a dew pond in the middle and ditches all around fill in<br>he piece would damage the ability of water in the area to drain<br>it feals that there is already problems with main and lead |  |  |

away. Overall the Parish Council feels that there is already problems with main and land drainage in the village and that current infrastructure could not support further large scale development.

Strategic Housing Land Availability Assessment 2010

08\_0161 - Land Off Main Street, Fiskerton Cum Morton

| Date:  | 09/03/2010 |
|--------|------------|
| Scale: | 1:1,250    |

| Site Ref: Land adjacent Trent Vale House, Main Street                                                                                                            |                                                                             |                                                                                                                                                                                      |  |  |  |
|------------------------------------------------------------------------------------------------------------------------------------------------------------------|-----------------------------------------------------------------------------|--------------------------------------------------------------------------------------------------------------------------------------------------------------------------------------|--|--|--|
| 08_0297 Area(ha): 0.41                                                                                                                                           | Parish: FISKERTON cu                                                        | m Morton Proposed Yield :                                                                                                                                                            |  |  |  |
| Suitability Conculsion                                                                                                                                           | The site is not suitable                                                    |                                                                                                                                                                                      |  |  |  |
| Availability Conclusions:                                                                                                                                        |                                                                             |                                                                                                                                                                                      |  |  |  |
| Availability Comments:                                                                                                                                           | Information provided: Devinvested in site. Site avail                       | veloper has shown an interest in the site. Developer has able within 5 years.                                                                                                        |  |  |  |
| Achievability Conclusion:                                                                                                                                        |                                                                             |                                                                                                                                                                                      |  |  |  |
| Achievabilty Comments:                                                                                                                                           |                                                                             |                                                                                                                                                                                      |  |  |  |
| Overall Draft Conclusion:         Possible highway constraints in this location, in conjunctio considerations, make this site unsuitable for development.        |                                                                             |                                                                                                                                                                                      |  |  |  |
| Overall Final Conclusion:                                                                                                                                        |                                                                             | traints in this location, in conjunction with other<br>nis site unsuitable for development.                                                                                          |  |  |  |
| Character Land Use Location                                                                                                                                      | The site may be suitable                                                    |                                                                                                                                                                                      |  |  |  |
| Location: Village (outside but a                                                                                                                                 | djoining Boundary)                                                          | PDL/Greenfield: Greenfield                                                                                                                                                           |  |  |  |
| Area Character: CountrysideVi                                                                                                                                    | llage                                                                       | Area Greenfield: 0.41                                                                                                                                                                |  |  |  |
| Setting: Countryside Village                                                                                                                                     |                                                                             | Area PDL:                                                                                                                                                                            |  |  |  |
| Current Use: Vacant Land                                                                                                                                         |                                                                             | Proposed Use:                                                                                                                                                                        |  |  |  |
| Policy The site may be suita                                                                                                                                     | ble                                                                         |                                                                                                                                                                                      |  |  |  |
|                                                                                                                                                                  | cheduled Ancient<br>74: Immediatley South of                                | Other: NE1- Development in the Countryside; C22<br>Scheduled Ancient Monuments                                                                                                       |  |  |  |
| Conflicting Issues Yes Outsic                                                                                                                                    | le Village Envelope. Adjace                                                 | ent to Scheduled Ancient Monument (SAM)                                                                                                                                              |  |  |  |
| Access to Services The site                                                                                                                                      | e may be suitable                                                           |                                                                                                                                                                                      |  |  |  |
| Within 800m or 10 mins walkin                                                                                                                                    | g                                                                           | Within 30 mins travel by public transport                                                                                                                                            |  |  |  |
| Primary school: No Bus sto                                                                                                                                       | pp: No                                                                      | Secondary school: No Retail Area: Ye                                                                                                                                                 |  |  |  |
| GP/ Health No Cash                                                                                                                                               | No                                                                          | Further Education: No Hospital: No                                                                                                                                                   |  |  |  |
| Centre: Machin                                                                                                                                                   | e/PO:                                                                       | Supermarket: Yes Employment: Ye                                                                                                                                                      |  |  |  |
| Store of Local Importance:                                                                                                                                       |                                                                             |                                                                                                                                                                                      |  |  |  |
| Proximity to<br>Town centre:Over 1km from a town centre<br>Southwell Town Centre 4458mProximity<br>Transport Node:Over 1km from a major public transport<br>node |                                                                             |                                                                                                                                                                                      |  |  |  |
| GreenSpaceStandards: Within 800m of publicly accessible green space<br>GreenSpaceStrategy Comments: 422m                                                         |                                                                             |                                                                                                                                                                                      |  |  |  |
| Physical Constraints The site is not suitable                                                                                                                    |                                                                             |                                                                                                                                                                                      |  |  |  |
| Highway Engineers Comments: Moor Lane is a private road. There is no connection to the public highway and is therefore unsatisfactory.                           |                                                                             |                                                                                                                                                                                      |  |  |  |
| Highway Engineers Comments                                                                                                                                       |                                                                             |                                                                                                                                                                                      |  |  |  |
| Topography No Flat land                                                                                                                                          |                                                                             |                                                                                                                                                                                      |  |  |  |
|                                                                                                                                                                  | therefore unsatisfactory.                                                   | No Contaminated Land?: No                                                                                                                                                            |  |  |  |
| Topography No Flat land                                                                                                                                          | therefore unsatisfactory.<br>Access to Utilities? N<br>Contamination Catego | No Contaminated Land?: No<br>bry: C-Potentially contaminative usage is yet to be<br>identified at the site or surrounding areas                                                      |  |  |  |
| Topography No Flat land<br>Constraints:                                                                                                                          | therefore unsatisfactory.<br>Access to Utilities? N<br>Contamination Catego | No Contaminated Land?: No<br>bry: C-Potentially contaminative usage is yet to be<br>identified at the site or surrounding areas<br>Site Apparatus: Pylons run along Northwest bounda |  |  |  |
| Topography No Flat land<br>Constraints:<br>Agricultural Land Quality: Gra                                                                                        | therefore unsatisfactory.<br>Access to Utilities? N<br>Contamination Catego | No Contaminated Land?: No<br>bry: C-Potentially contaminative usage is yet to be<br>identified at the site or surrounding areas                                                      |  |  |  |