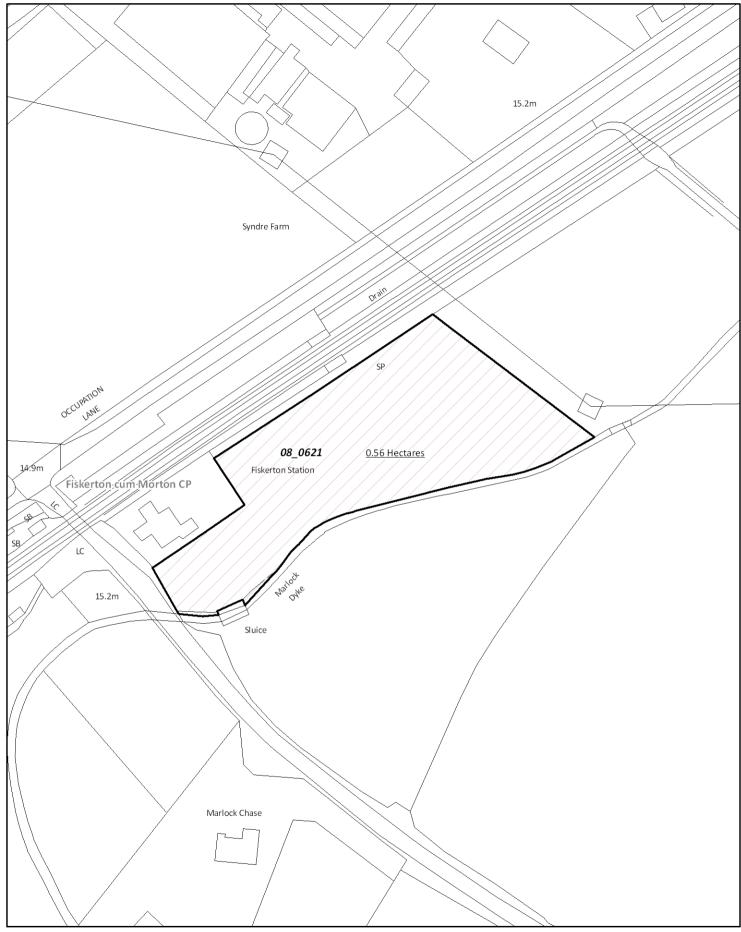

### Sites not Considered Suitable

- 08\_0161
- 08\_0297
- 08\_0526
- 08 0527
- 08\_0528
- 08\_0529
- 08\_0530
- 08\_0531
- 08\_0532
- 08\_0533
- 08 0621

Sites which May be Considered Suitable

- 08\_0008
- **5.106** The following site has also been submitted, but is under the size threshold of 0.25 ha (paragraph 12 of the Nottingham Outer Strategic Housing Land Availability Assessment Methodology (July 2008) refers) and a full Assessment has therefore not been undertaken:
  - 08\_0023 Claypit Lane, adj to Lowtrek Fiskerton
- **5.107** However, the information provided will be used in developing the new detailed planning policies for this area.