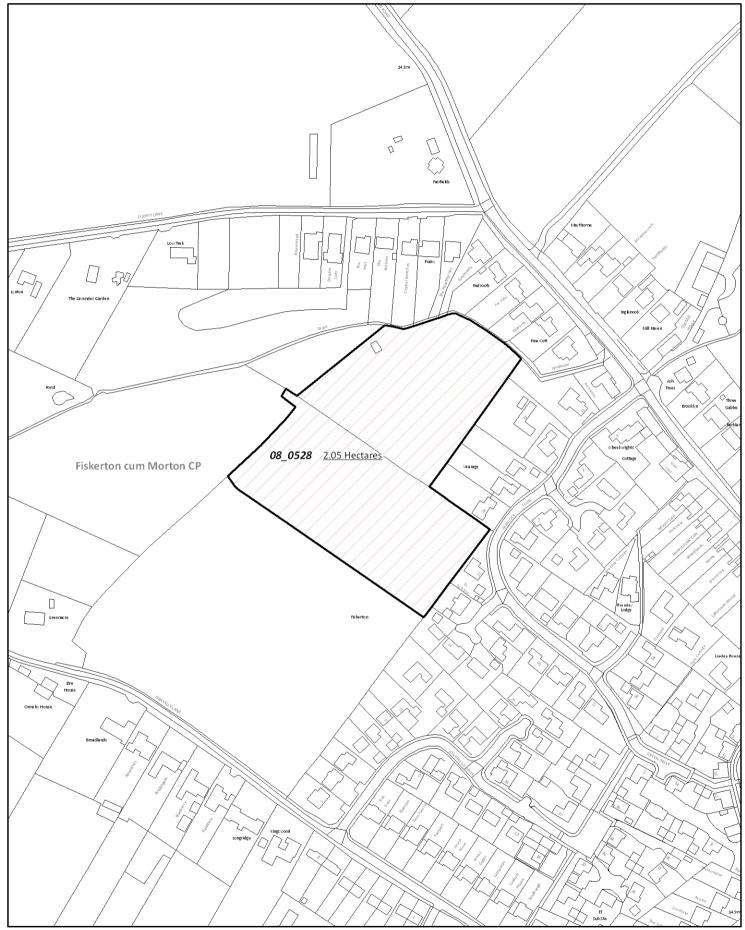

### Sites not Considered Suitable

- 08\_0161
- 08\_0297
- 08\_0526
- 08 0527
- 08\_0528
- 08\_0529
- 08\_0530
- 08\_0531
- 08\_0532
- 08\_0533
- 08 0621

Sites which May be Considered Suitable

- 08\_0008
- **5.106** The following site has also been submitted, but is under the size threshold of 0.25 ha (paragraph 12 of the Nottingham Outer Strategic Housing Land Availability Assessment Methodology (July 2008) refers) and a full Assessment has therefore not been undertaken:
  - 08\_0023 Claypit Lane, adj to Lowtrek Fiskerton
- **5.107** However, the information provided will be used in developing the new detailed planning policies for this area.