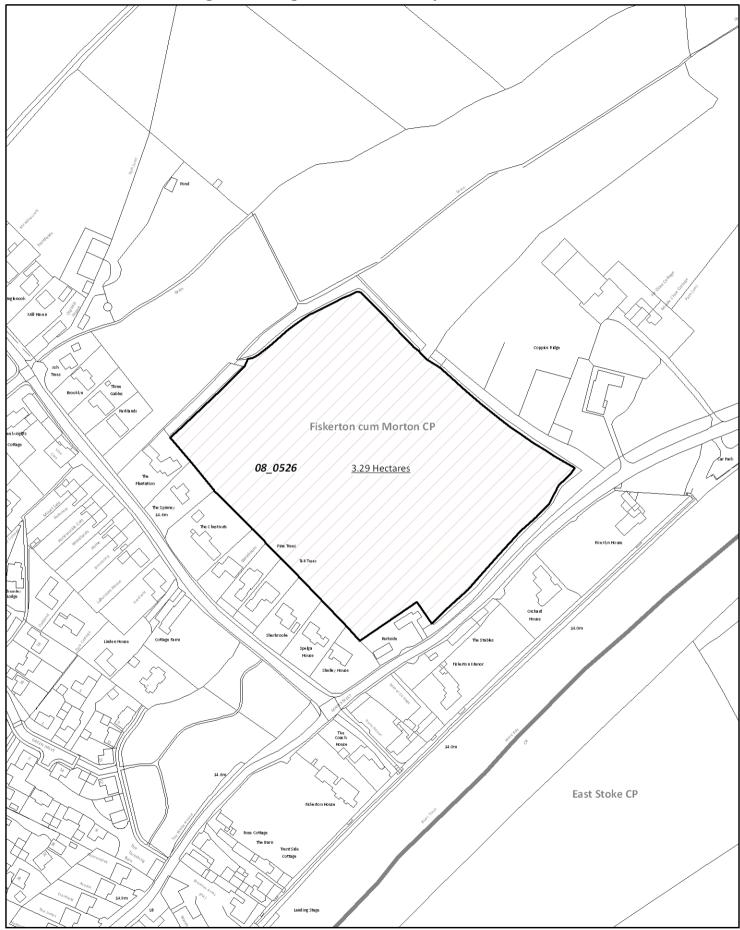

### Sites not Considered Suitable

- 08\_0161
- 08\_0297
- 08\_0526
- 08 0527
- 08\_0528
- 08\_0529
- 08\_0530
- 08\_0531
- 08\_0532
- 08\_0533
- 08 0621

Sites which May be Considered Suitable

- 08\_0008
- **5.106** The following site has also been submitted, but is under the size threshold of 0.25 ha (paragraph 12 of the Nottingham Outer Strategic Housing Land Availability Assessment Methodology (July 2008) refers) and a full Assessment has therefore not been undertaken:
  - 08\_0023 Claypit Lane, adj to Lowtrek Fiskerton
- **5.107** However, the information provided will be used in developing the new detailed planning policies for this area.