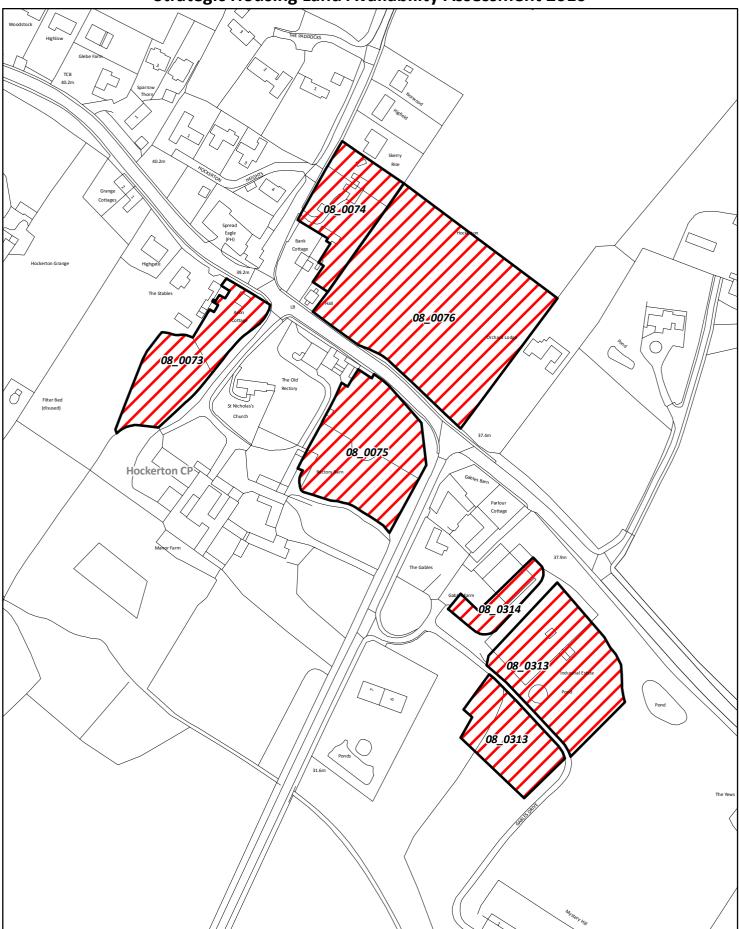

## **Hockerton Parish**

5.129 The following sites have been submitted within the parish of Hockerton. However, this Parish does not contain a settlement prioritised for Assessment (Page 11 of the Nottingham Outer Strategic Housing Land Availability Assessment Methodology (July 2008) refers) and a full Assessment has therefore not been undertaken. Some of the sites are also under the size threshold of 0.25 ha (paragraph 12 of the Nottingham Outer Strategic Housing Land Availability Assessment Methodology (July 2008) refers).

| • | 08_0073 | Avon Cottage, Kirklington Road, Hockerton               |  |  |
|---|---------|---------------------------------------------------------|--|--|
| • | 08_0074 | Davis Cottages, Caunton Road, Hockerton                 |  |  |
| • | 08_0075 | Old Rectory Kitchen Garden, Kirklington Road, Hockerton |  |  |
| • | 08_0076 | West of Orchard Lodge, Kirklington Road, Hockerton      |  |  |
| • | 08_0313 | Field adjacent to Gables Workshops, Hockerton           |  |  |
| • | 08_0314 | Gables Workshops, Hockerton                             |  |  |

## HOCKERTON – SITES NOT FULLY ASSESSED/REMOVED FROM THE STUDY

| Ref     | Address                                        | Parish    | Reason Why Not Fully Assessed/Removed from the Study     |
|---------|------------------------------------------------|-----------|----------------------------------------------------------|
| 08_0073 | Avon Cottage<br>Kirklington Road               | Hockerton | Site not within a settlement prioritised for Assessment. |
| 08_0074 | Davis Cottages<br>Caunton Road                 | Hockerton | Site not within a settlement prioritised for Assessment. |
| 08_0075 | Old Rectory Kitchen Garden<br>Kirklington Road | Hockerton | Site not within a settlement prioritised for Assessment. |
| 08_0076 | West of Orchard Lodge<br>Kirklington Road      | Hockerton | Site not within a settlement prioritised for Assessment. |
| 08_0313 | Field adjacent to Gables<br>Workshops          | Hockerton | Site not within a settlement prioritised for Assessment. |
| 08_0314 | Gables Workshops                               | Hockerton | Site below 0.25ha. Not included in study.                |