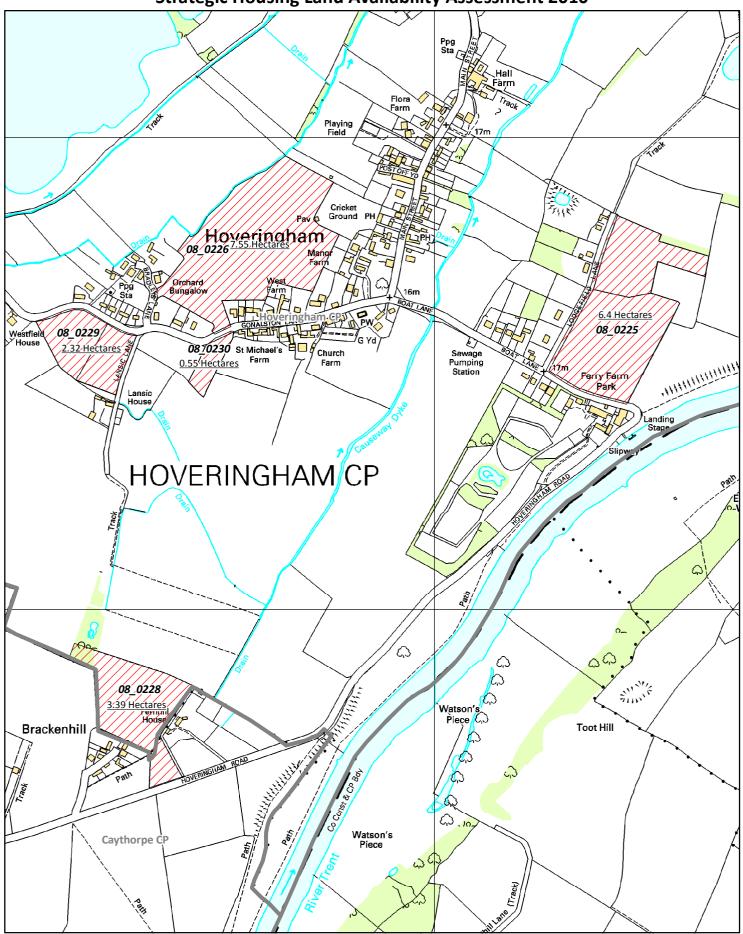

## **Hoveringham Parish**

5.132 The following sites have been submitted within the parish of Hoveringham. However, this Parish does not contain a settlement prioritised for Assessment (Page 11 of the Nottingham Outer Strategic Housing Land Availability Assessment Methodology (July 2008) refers) and a full Assessment has therefore not been undertaken. Some of the sites are also under the size threshold of 0.25 ha (paragraph 12 of the Nottingham Outer Strategic Housing Land Availability Assessment Methodology (July 2008) refers).

| • | 08_0225 | Land off Boat Lane, Hoveringham        |  |  |
|---|---------|----------------------------------------|--|--|
| • | 08_0226 | Land Off Gonalston Lane, Hoveringham   |  |  |
| • | 08_0228 | Land Off Hoveringham Road, Hoveringham |  |  |
| • | 08_0229 | Land Off Gonalston Lane, Hoveringham   |  |  |
| • | 08 0230 | Land Off Gonalston Lane, Hoveringham   |  |  |

## **HOVERINGHAM – SITES NOT FULLY ASSESSED/REMOVED FROM THE STUDY**

| Ref     | Address                   | Parish      | Reason Why Not Fully Assessed/Removed from the Study     |
|---------|---------------------------|-------------|----------------------------------------------------------|
| 08_0225 | Land off Boat Lane        | Hoveringham | Site not within a settlement prioritised for Assessment. |
| 08_0226 | Land off Gonalston Lane   | Hoveringham | Site not within a settlement prioritised for Assessment. |
| 08_0228 | Land off Hoveringham Road | Hoveringham | Site not within a settlement prioritised for Assessment. |
| 08_0229 | Land off Gonalston Lane   | Hoveringham | Site not within a settlement prioritised for Assessment. |
| 08_0230 | Land off Gonalston Lane   | Hoveringham | Site not within a settlement prioritised for Assessment. |