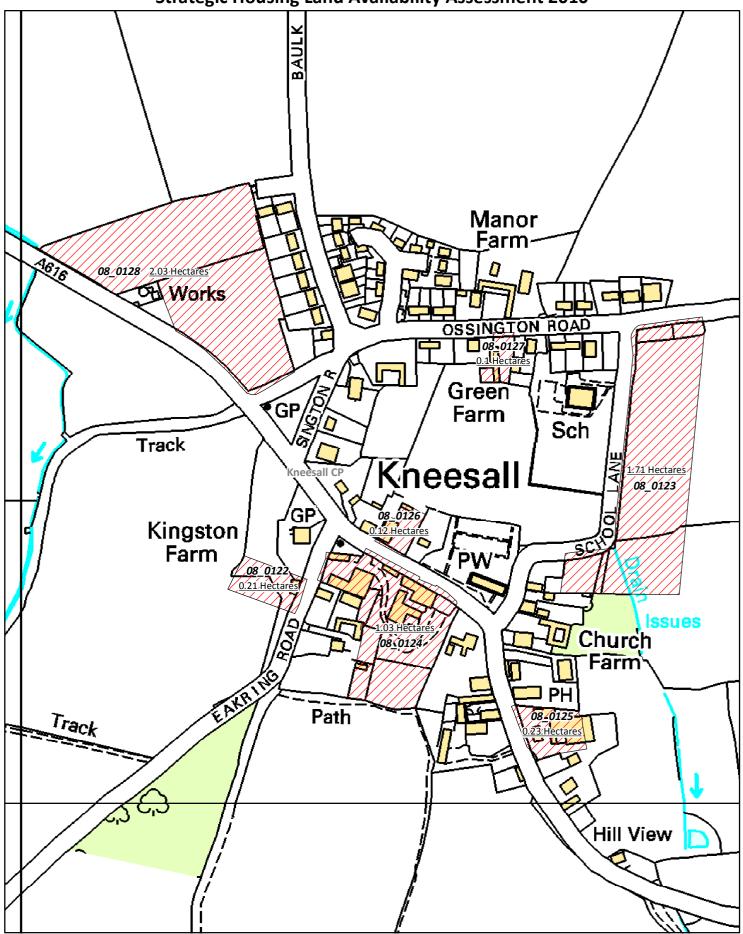

## **Kneesall Parish**

5.142 The following sites have been submitted within the parish of Kneesall. However, this Parish does not contain a settlement prioritised for Assessment (Page 11 of the Nottingham Outer Strategic Housing Land Availability Assessment Methodology (July 2008) refers) and a full Assessment has therefore not been undertaken. Some of the sites are also under the size threshold of 0.25 ha (paragraph 12 of the Nottingham Outer Strategic Housing Land Availability Assessment Methodology (July 2008) refers).

| • | 08_0122 | Old Hall (Garage Hovel), Eakring Road, Kneesall     |  |  |
|---|---------|-----------------------------------------------------|--|--|
| • | 08_0123 | Land of East Side of School Lane, Kneesall          |  |  |
| • | 08_0124 | Old Farm and Main Street Farm Yard, Kneesall        |  |  |
| • | 08_0125 | Fortune Farm, Main Street, Kneesall                 |  |  |
| • | 08_0126 | Old Village Hall (ex School), Main Street, Kneesall |  |  |
| • | 08_0127 | Green Farm, Ossington Road, Kneesall                |  |  |
| • | 08_0128 | Fields on North Side of A616, Kneesall              |  |  |

## KNEESALL – SITES NOT FULLY ASSESSED/REMOVED FROM THE STUDY

| Ref     | Address                                     | Parish   | Reason Why Not Fully Assessed/Removed from the Study                                                   |
|---------|---------------------------------------------|----------|--------------------------------------------------------------------------------------------------------|
| 08_0122 | Old Hall (Garage Hovel)<br>Eakring Road     | Kneesall | Site not within a settlement prioritised for Assessment; and Site below 0.25ha. Not included in study. |
| 08_0123 | Land of East Side of School Lane            | Kneesall | Site not within a settlement prioritised for Assessment.                                               |
| 08_0124 | Old Farm and Main Street Farm<br>Yard       | Kneesall | Site not within a settlement prioritised for Assessment.                                               |
| 08_0125 | Fortune Farm<br>Main Street                 | Kneesall | Site not within a settlement prioritised for Assessment; and Site below 0.25ha. Not included in study. |
| 08_0126 | Old Village Hall (ex School)<br>Main Street | Kneesall | Site not within a settlement prioritised for Assessment; and Site below 0.25ha. Not included in study. |
| 08_0127 | Green Farm<br>Ossington Road                | Kneesall | Site not within a settlement prioritised for Assessment; and Site below 0.25ha. Not included in study. |
| 08_0128 | Fields on North Side of A616                | Kneesall | Site not within a settlement prioritised for Assessment.                                               |

## **Strategic Housing Land Availability Assessment 2010**

Kneesall
08\_0122 - 08\_0123 - 08\_0124
08\_0125 - 08\_0126 - 08\_0127 - 08\_0128

Date: 10/03/2010
Scale: 1:3,400