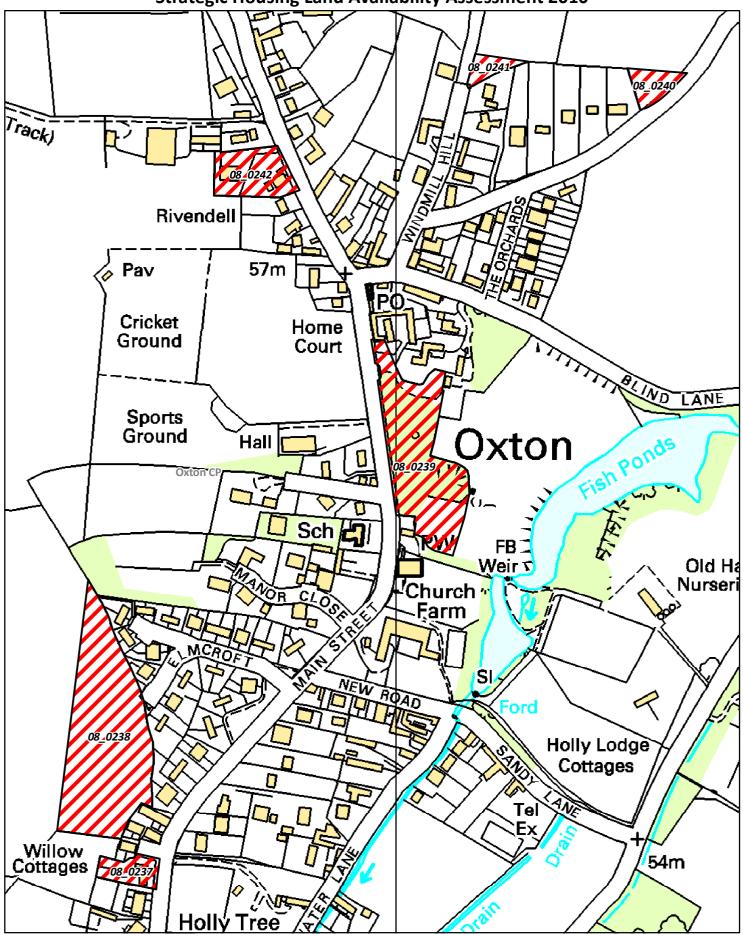

## **Oxton Parish**

5.186 The following sites have been submitted within the parish of Oxton. However, this Parish does not contain a settlement prioritised for Assessment (Page 11 of the Nottingham Outer Strategic Housing Land Availability Assessment Methodology (July 2008) refers) and a full Assessment has therefore not been undertaken. Some of the sites are also under the size threshold of 0.25 ha (paragraph 12 of the Nottingham Outer Strategic Housing Land Availability Assessment Methodology (July 2008) refers).

| • | 08_0237 | Land to Rear of Forest Villas, Main Street, Oxton   |  |  |
|---|---------|-----------------------------------------------------|--|--|
| • | 08_0238 | Land South of Elmcroft, Oxton                       |  |  |
| • | 08_0239 | Land East of Main Street, Oxton                     |  |  |
| • | 08_0240 | Land North of Honeyknab Lane, Oxton                 |  |  |
| • | 08_0241 | Land North of White Gates, Windmill Hill, Oxton     |  |  |
| • | 08 0242 | Land North of Walnut Tree House. Main Street. Oxton |  |  |

## OXTON – SITES NOT FULLY ASSESSED/REMOVED FROM THE STUDY

| Ref     | Address                                         | Parish | Reason Why Not Fully Assessed/Removed from the Study                                                   |
|---------|-------------------------------------------------|--------|--------------------------------------------------------------------------------------------------------|
| 08_0237 | Land to Rear of Forest Villas,<br>Main Street   | Oxton  | Site not within a settlement prioritised for Assessment; and Site below 0.25ha. Not included in study. |
| 08_0238 | Land South of Elmcroft                          | Oxton  | Site not within a settlement prioritised for Assessment                                                |
| 08_0239 | Land East of Main Street                        | Oxton  | Site not within a settlement prioritised for Assessment                                                |
| 08_0240 | Land North of Honeyknab Lane                    | Oxton  | Site not within a settlement prioritised for Assessment; and Site below 0.25ha. Not included in study. |
| 08_0241 | Land North of White Gates,<br>Windmill Hill     | Oxton  | Site not within a settlement prioritised for Assessment; and Site below 0.25ha. Not included in study. |
| 08_0242 | Land North of Walnut Tree<br>House, Main Street | Oxton  | Site not within a settlement prioritised for Assessment                                                |