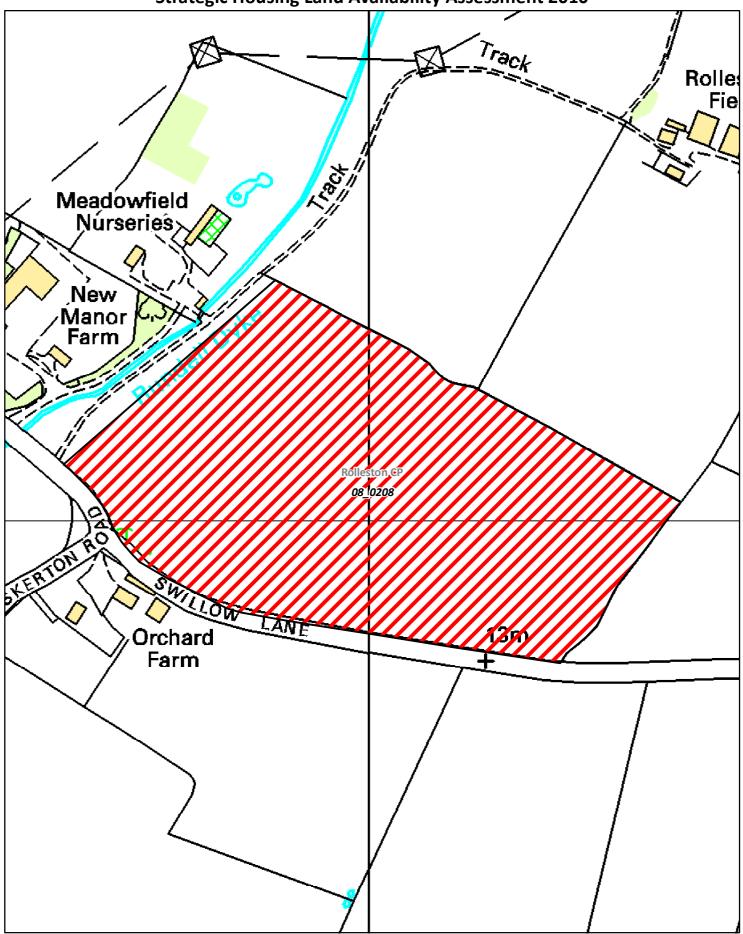

| • | 08_0041 | Staythorpe Road, Rolleston                      |  |  |
|---|---------|-------------------------------------------------|--|--|
| • | 08_0110 | The Corner House, Fiskerton Road, Rolleston     |  |  |
| • | 08_0162 | Land adjacent to Holy Trinity Church, Rolleston |  |  |
| • | 08_0208 | Swillow Lane, Rolleston                         |  |  |
| • | 08_0274 | Land at Fiskerton Road, Rolleston               |  |  |
| • | 08_0300 | The Barn, Staythorpe Road, Rolleston            |  |  |
| • | 08_0392 | Pear Tree Farm, Rolleston                       |  |  |
| • | 08 0676 | Staythorpe Road/Fiskerton Road, Rolleston       |  |  |

## ROLLESTON – SITES NOT FULLY ASSESSED/REMOVED FROM THE STUDY

| Ref     | Address                                 | Parish                  | Reason Why Not Fully Assessed/Removed from the Study                                                    |
|---------|-----------------------------------------|-------------------------|---------------------------------------------------------------------------------------------------------|
| 08_0041 | Staythorpe Road                         | Rolleston               | Site not within a settlement prioritised for Assessment; and Site below 0.25 ha. Not included in study. |
| 08_0110 | The Corner House<br>Fiskerton Road      | Fiskerton cum<br>Morton | Site not within a settlement prioritised for Assessment; and Site below 0.25ha. Not included in study.  |
| 08_0162 | Land adjacent to Holy Trinity<br>Church | Rolleston               | Site not within a settlement prioritised for Assessment.                                                |
| 08_0208 | Swillow Lane                            | Rolleston               | Site not within a settlement prioritised for Assessment.                                                |
| 08_0274 | Land at Fiskerton Road                  | Rolleston               | Site not within a settlement prioritised for Assessment; and Site below 0.25 ha. Not included in study. |
| 08_0300 | The Barn, Staythorpe Road               | Rolleston               | Site not within a settlement prioritised for Assessment.                                                |
| 08_0392 | Pear Tree Farm                          | Rolleston               | Site not within a settlement prioritised for Assessment.                                                |
| 08_0676 | Staythorpe Road/Fiskerton<br>Road       | Rolleston               | Site not within a settlement prioritised for Assessment.                                                |

## **Strategic Housing Land Availability Assessment 2010**

08\_0208 Rolleston 2 of 2 Date: 13/05/2010 Scale: 1:3,000