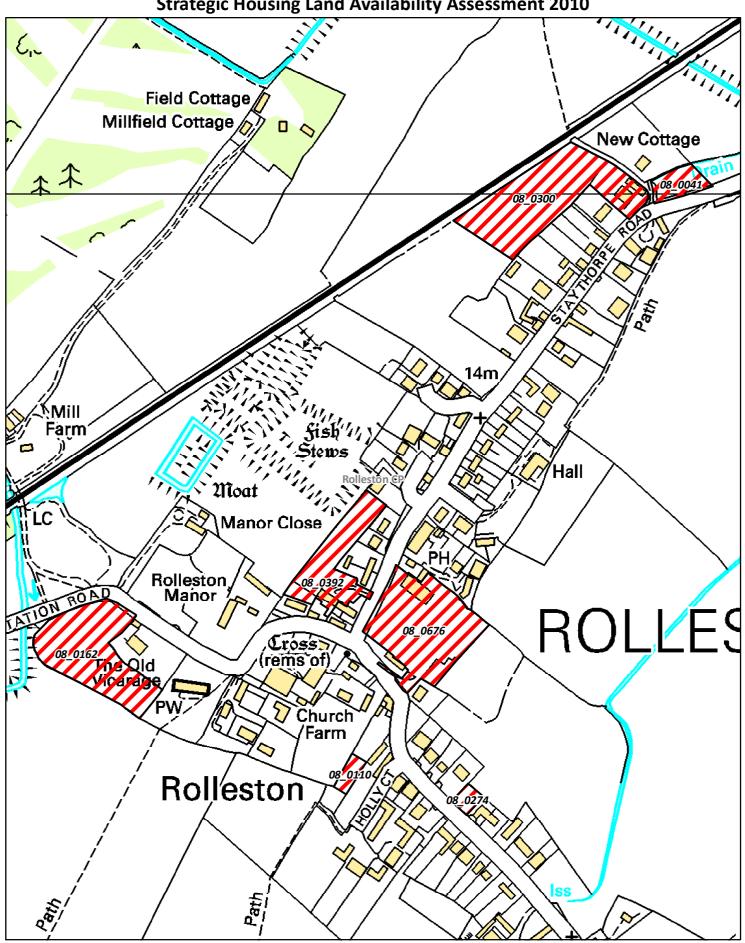

| • | 08_0041 | Staythorpe Road, Rolleston                      |  |  |
|---|---------|-------------------------------------------------|--|--|
| • | 08_0110 | The Corner House, Fiskerton Road, Rolleston     |  |  |
| • | 08_0162 | Land adjacent to Holy Trinity Church, Rolleston |  |  |
| • | 08_0208 | Swillow Lane, Rolleston                         |  |  |
| • | 08_0274 | Land at Fiskerton Road, Rolleston               |  |  |
| • | 08_0300 | The Barn, Staythorpe Road, Rolleston            |  |  |
| • | 08_0392 | Pear Tree Farm, Rolleston                       |  |  |
| • | 08 0676 | Staythorpe Road/Fiskerton Road, Rolleston       |  |  |

## ROLLESTON – SITES NOT FULLY ASSESSED/REMOVED FROM THE STUDY

| Ref     | Address                                 | Parish                  | Reason Why Not Fully Assessed/Removed from the Study                                                    |
|---------|-----------------------------------------|-------------------------|---------------------------------------------------------------------------------------------------------|
| 08_0041 | Staythorpe Road                         | Rolleston               | Site not within a settlement prioritised for Assessment; and Site below 0.25 ha. Not included in study. |
| 08_0110 | The Corner House<br>Fiskerton Road      | Fiskerton cum<br>Morton | Site not within a settlement prioritised for Assessment; and Site below 0.25ha. Not included in study.  |
| 08_0162 | Land adjacent to Holy Trinity<br>Church | Rolleston               | Site not within a settlement prioritised for Assessment.                                                |
| 08_0208 | Swillow Lane                            | Rolleston               | Site not within a settlement prioritised for Assessment.                                                |
| 08_0274 | Land at Fiskerton Road                  | Rolleston               | Site not within a settlement prioritised for Assessment; and Site below 0.25 ha. Not included in study. |
| 08_0300 | The Barn, Staythorpe Road               | Rolleston               | Site not within a settlement prioritised for Assessment.                                                |
| 08_0392 | Pear Tree Farm                          | Rolleston               | Site not within a settlement prioritised for Assessment.                                                |
| 08_0676 | Staythorpe Road/Fiskerton<br>Road       | Rolleston               | Site not within a settlement prioritised for Assessment.                                                |

**Strategic Housing Land Availability Assessment 2010** 

08\_0041 - 08\_0110 - 08\_0162 - 08\_0274 08\_0300 - 08\_0392 - 08\_0676 Rolleston 1 of 2

Date: 13/05/2010 Scale: 1:3,800