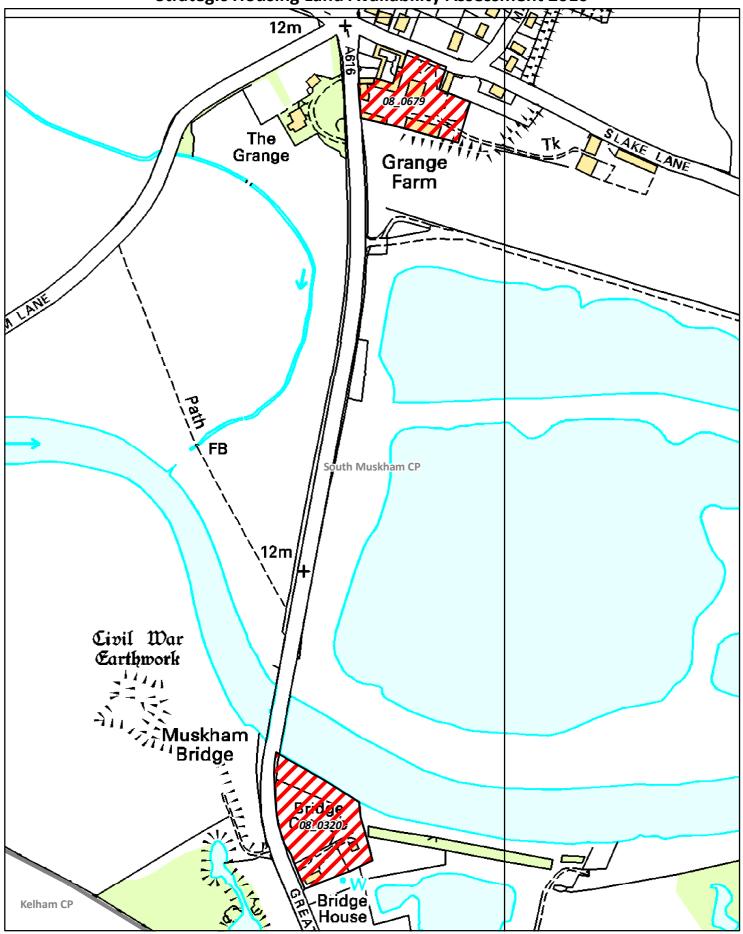

#### South Muskham and Little Carlton Parish

- 5.200 The following sites have been submitted within the parish of South Muskham. However, this Parish does not contain a settlement prioritised for Assessment (Page 11 of the Nottingham Outer Strategic Housing Land Availability Assessment Methodology (July 2008) refers) and a full Assessment has therefore not been undertaken. Some of the sites are also under the size threshold of 0.25 ha (paragraph 12 of the Nottingham Outer Strategic Housing Land Availability Assessment Methodology (July 2008) refers).
  - 08\_0010- Ashleigh, North Road, South Muskham
  - 08\_0070- Land at Holly Cottage, Great North Road, South Muskham
  - 08 0080- Ashleigh Bungalow, Great North Road, South Muskham
  - 08 0167- Land at Rectory Farm, South Muskham
  - 08 0170- Land off Church Lane, South Muskham
  - 08 0319a- Crow Lane, South Muskham
  - 08 0319b- Crow Lane, South Muskham
  - 08\_0320- Land at Church Lane, South Muskham
  - 08\_0329- Forge Close, South Muskham
  - 08 0351- South View Farm, Little Carlton
  - 08 0352- South View Farm, Little Carlton
  - 08 0679- Main Street. South Muskham
  - 08 0680- Land Adjacent to The Crows Nest, South Muskham
- **5.201** However, the information provided will be used in developing the new detailed planning policies for this area.
- **5.202** The following site was also identified within South Muskham Parish but, as it is immediately adjacent to the settlement of North Muskham, it has been included within the North Muskham Parish summary details.
  - 08\_0198
- **5.203** The following site is also partly within South Muskham Parish:
  - 08 0559- North Muskham CP
- **5.204** However, in order to prevent double counting, they have been included only in the summary figures for the Parish which contains the majority of the site, as detailed above.

08\_0320 - 08\_0679 South Muskham And Little Carlton 3 of 4

Date: 13/05/2010 Scale: 1:3,989

08\_0167 - 08\_0170 - 08\_0319A - 08\_0319B 08\_0329 - 08\_0680 South Muskham And Little Carlton 4 of 4

Date: 13/05/2010
Scale: 1:3,360