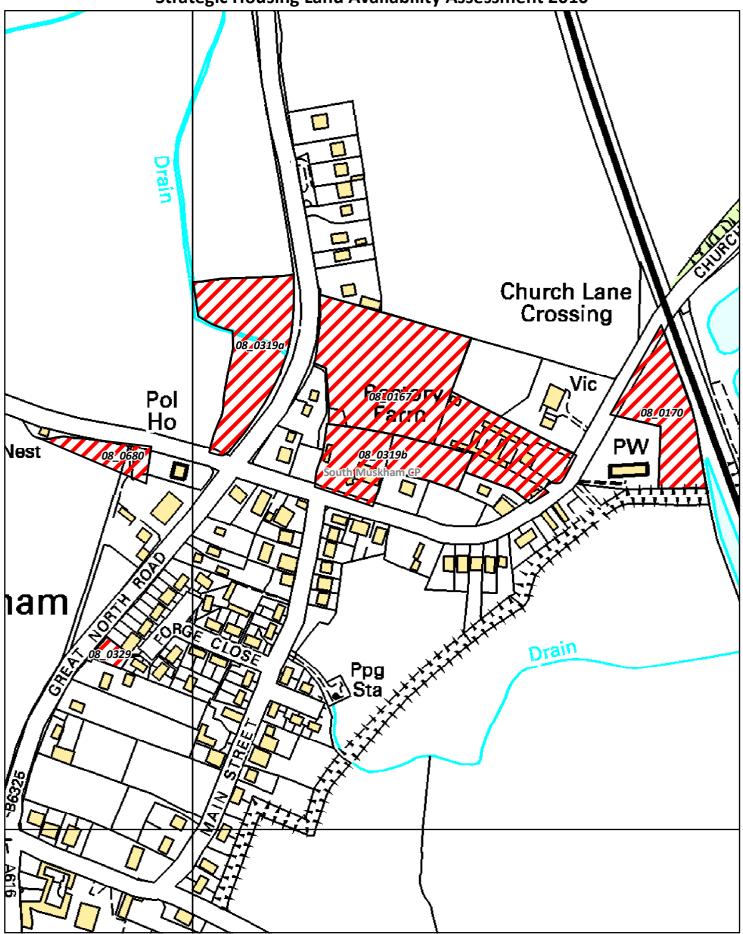

#### South Muskham and Little Carlton Parish

- 5.200 The following sites have been submitted within the parish of South Muskham. However, this Parish does not contain a settlement prioritised for Assessment (Page 11 of the Nottingham Outer Strategic Housing Land Availability Assessment Methodology (July 2008) refers) and a full Assessment has therefore not been undertaken. Some of the sites are also under the size threshold of 0.25 ha (paragraph 12 of the Nottingham Outer Strategic Housing Land Availability Assessment Methodology (July 2008) refers).
  - 08\_0010- Ashleigh, North Road, South Muskham
  - 08\_0070- Land at Holly Cottage, Great North Road, South Muskham
  - 08 0080- Ashleigh Bungalow, Great North Road, South Muskham
  - 08 0167- Land at Rectory Farm, South Muskham
  - 08 0170- Land off Church Lane, South Muskham
  - 08 0319a- Crow Lane, South Muskham
  - 08 0319b- Crow Lane, South Muskham
  - 08\_0320- Land at Church Lane, South Muskham
  - 08\_0329- Forge Close, South Muskham
  - 08 0351- South View Farm, Little Carlton
  - 08 0352- South View Farm, Little Carlton
  - 08 0679- Main Street. South Muskham
  - 08 0680- Land Adjacent to The Crows Nest, South Muskham
- **5.201** However, the information provided will be used in developing the new detailed planning policies for this area.
- **5.202** The following site was also identified within South Muskham Parish but, as it is immediately adjacent to the settlement of North Muskham, it has been included within the North Muskham Parish summary details.
  - 08\_0198
- **5.203** The following site is also partly within South Muskham Parish:
  - 08 0559- North Muskham CP
- **5.204** However, in order to prevent double counting, they have been included only in the summary figures for the Parish which contains the majority of the site, as detailed above.

08\_0320 - 08\_0679 South Muskham And Little Carlton 3 of 4

Date: 13/05/2010 Scale: 1:3,989

08\_0167 - 08\_0170 - 08\_0319A - 08\_0319B 08\_0329 - 08\_0680 South Muskham And Little Carlton 4 of 4

Date: 13/05/2010
Scale: 1:3,360