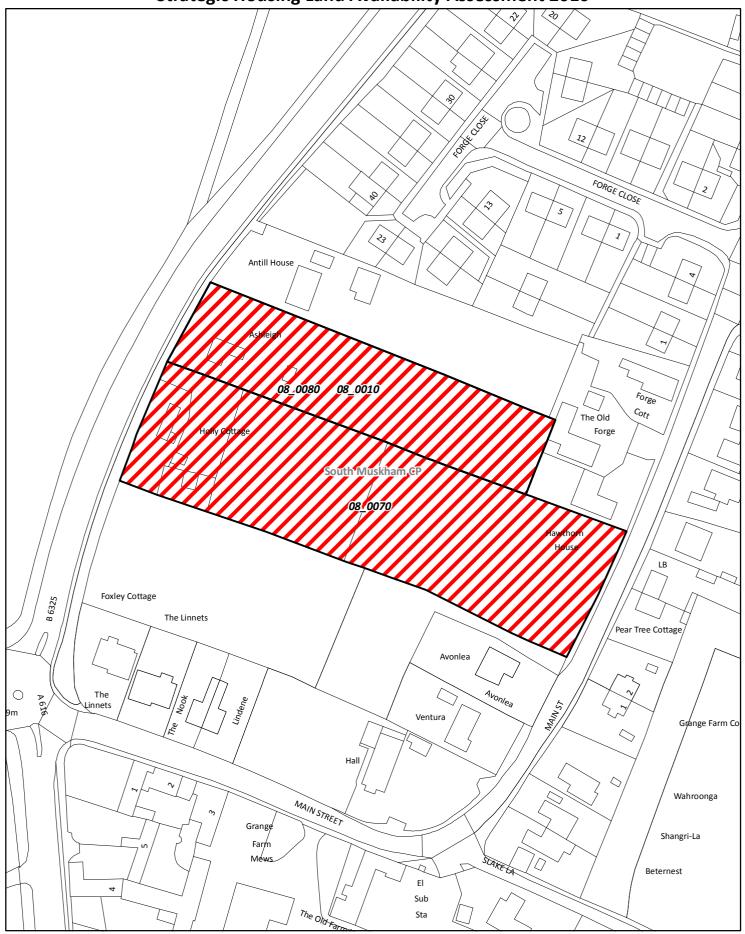

08\_0010 - 08\_0070 - 08\_0080 South Muskham And Little Carlton 1 of 4

Date: 13/05/2010 Scale: 1:1,250

08\_0351 - 08\_0352 South Muskham And Little Carlton 2 of 4

Date: 13/05/2010 Scale: 1:2,500

This map is reproduced from the Ordnance Survey material with the permission of Ordnance Survey on behalf of the Controller of Her Majesty's Stationery Office © Crown Copyright. Unauthorised reproduction infringes Crown Copyright and may lead to prosecution or civil proceedings. Newark and Sherwood District Council. Licence 100022288, 2010.