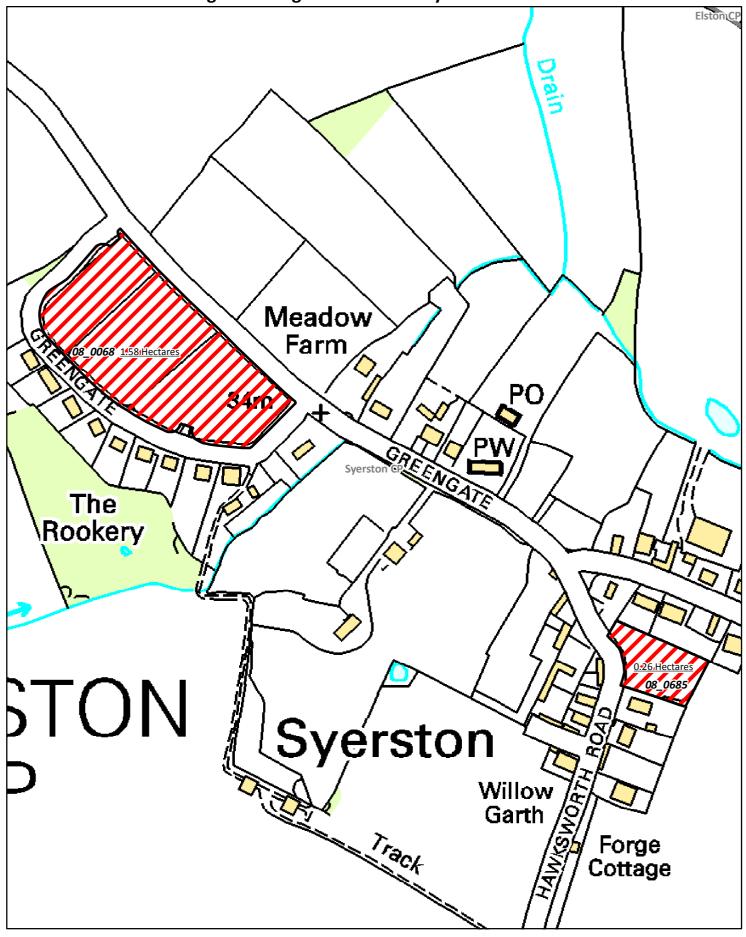

## **Syerston Parish**

- **5.223** The following sites have been submitted within the parish of Syerston. However, this Parish does not contain a settlement prioritised for Assessment (Page 11 of the Nottingham Outer Strategic Housing Land Availability Assessment Methodology (July 2008) refers) and a full Assessment has therefore not been undertaken.
  - 08\_0068 Land of Greengate, Syerston
  - 08\_0685 Land at Hawksworth Road, Syerston
- **5.224** However, the information provided will be used in developing the new detailed planning policies for this area.

## <u>SYERSTON – SITES NOT FULLY ASSESSED/REMOVED FROM THE STUDY</u>

| Ref     | Address                 | Parish   | Reason Why Not Fully Assessed/Removed from the Study     |
|---------|-------------------------|----------|----------------------------------------------------------|
| 08_0068 | Land of Greengate       | Syerston | Site not within a settlement prioritised for Assessment. |
| 08_0685 | Land at Hawksworth Road | Syerston | Site not within a settlement prioritised for Assessment. |

Strategic Housing Land Availability Assessment 2010

08\_0068 - 08\_0685 Syerston

| Date:  | 14/05/2010 |  |
|--------|------------|--|
| Scale: | 1:2,830    |  |

This map is reproduced from the Ordnance Survey material with the permission of Ordnance Survey on behalf of the Controller of Her Majesty's Stationery Office © Crown Copyright. Unauthorised reproduction infringes Crown Copyright and may lead to prosecution or civil proceedings. Newark and Sherwood District Council. Licence 100022288, 2010.