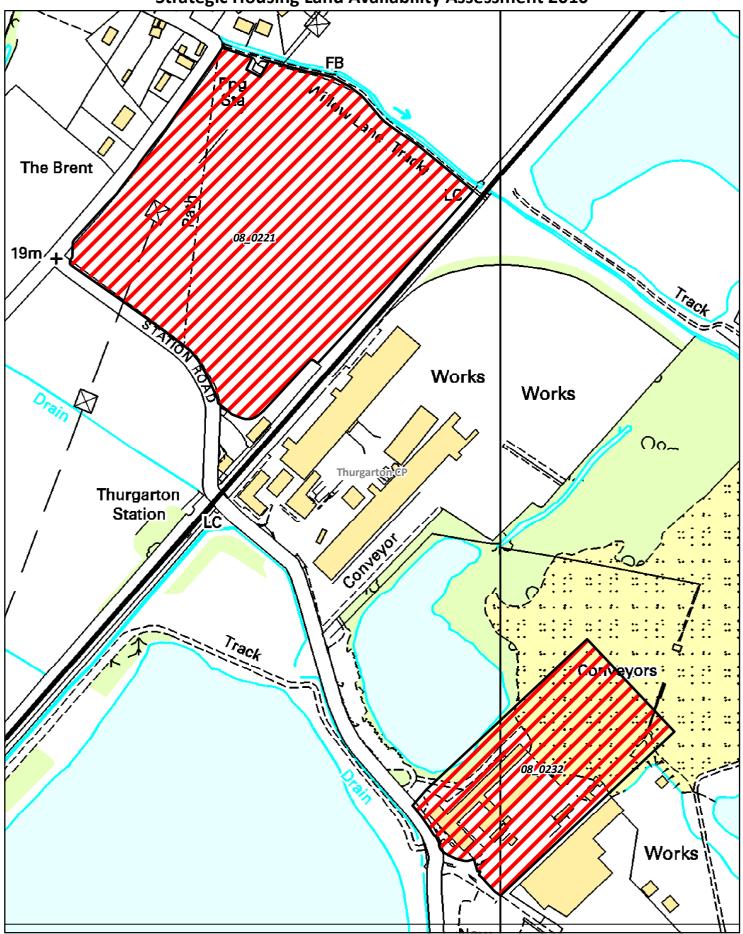

| • | 08_0131 | The Hollows, Priory Lane, Thurgarton                |  |  |
|---|---------|-----------------------------------------------------|--|--|
| • | 08_0132 | Checkers, Priory Lane, Thurgarton                   |  |  |
| • | 08_0219 | Land off Bleasby Road, Thurgarton                   |  |  |
| • | 08_0220 | Land off Willow Lane, Thurgarton                    |  |  |
| • | 08_0221 | Land off Nottingham Road, Thurgarton                |  |  |
| • | 08_0222 | Land off Bleasby Road, Thurgarton                   |  |  |
| • | 08_0232 | Hoveringham Quarry, Station Road, Thurgarton        |  |  |
| • | 08_0233 | Poplar Farm, Bleasby Road, Thurgarton               |  |  |
| • | 08_0288 | Rear of Highfield House, Southwell Road, Thurgarton |  |  |

## THURGARTON – SITES NOT FULLY ASSESSED/REMOVED FROM THE STUDY

| Ref     | Address                                    | Parish     | Reason Why Not Fully Assessed/Removed from the Study                                                   |
|---------|--------------------------------------------|------------|--------------------------------------------------------------------------------------------------------|
| 08_0131 | The Hollows, Priory Lane                   | Thurgarton | Site not within a settlement prioritised for Assessment.                                               |
| 08_0132 | Checkers, Priory Lane                      | Thurgarton | Site not within a settlement prioritised for Assessment.                                               |
| 08_0219 | Land off Bleasby Road                      | Thurgarton | Site not within a settlement prioritised for Assessment.                                               |
| 08_0220 | Land off Willow Lane                       | Thurgarton | Site not within a settlement prioritised for Assessment.                                               |
| 08_0221 | Land off Nottingham Road                   | Thurgarton | Site not within a settlement prioritised for Assessment.                                               |
| 08_0222 | Land off Bleasby Road                      | Thurgarton | Site not within a settlement prioritised for Assessment.                                               |
| 08_0232 | Hoveringham Quarry, Station<br>Road        | Thurgarton | Site not within a settlement prioritised for Assessment.                                               |
| 08_0233 | Poplar Farm, Bleasby Road                  | Thurgarton | Site not within a settlement prioritised for Assessment.                                               |
| 08_0288 | Rear of Highfield House,<br>Southwell Road | Thurgarton | Site not within a settlement prioritised for Assessment; and Site below 0.25ha. Not included in study. |

## **Strategic Housing Land Availability Assessment 2010**

08\_0221 - 08\_0232 Thurgarton 2 of 3 Date: 14/05/2010 Scale: 1:4,100