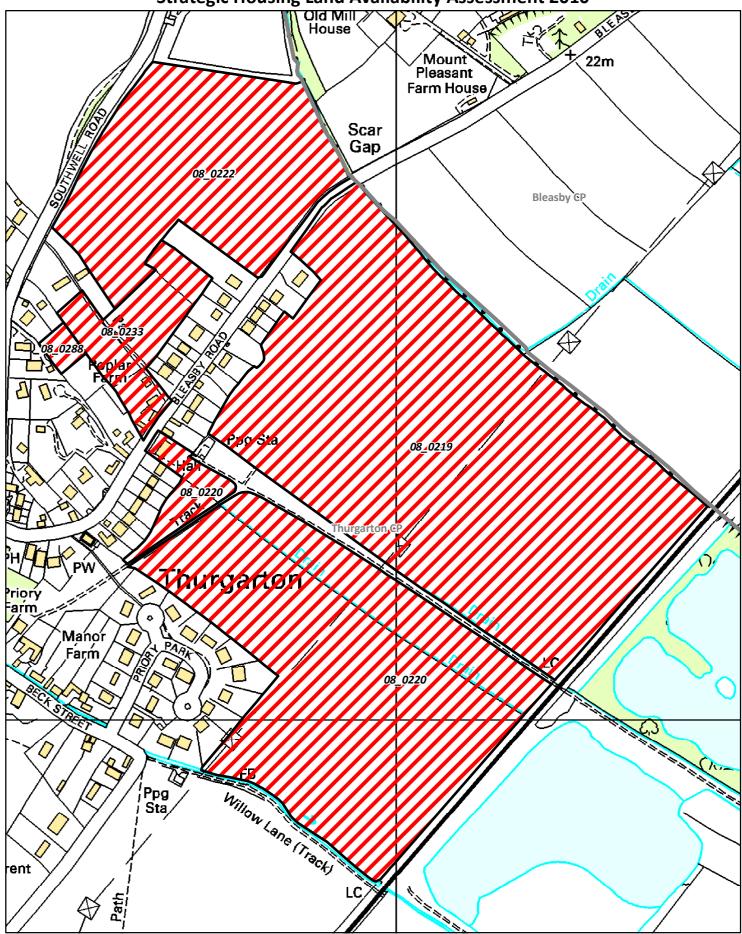

| • | 08_0131 | The Hollows, Priory Lane, Thurgarton                |  |  |
|---|---------|-----------------------------------------------------|--|--|
| • | 08_0132 | Checkers, Priory Lane, Thurgarton                   |  |  |
| • | 08_0219 | Land off Bleasby Road, Thurgarton                   |  |  |
| • | 08_0220 | Land off Willow Lane, Thurgarton                    |  |  |
| • | 08_0221 | Land off Nottingham Road, Thurgarton                |  |  |
| • | 08_0222 | Land off Bleasby Road, Thurgarton                   |  |  |
| • | 08_0232 | Hoveringham Quarry, Station Road, Thurgarton        |  |  |
| • | 08_0233 | Poplar Farm, Bleasby Road, Thurgarton               |  |  |
| • | 08_0288 | Rear of Highfield House, Southwell Road, Thurgarton |  |  |

## THURGARTON – SITES NOT FULLY ASSESSED/REMOVED FROM THE STUDY

| Ref     | Address                                    | Parish     | Reason Why Not Fully Assessed/Removed from the Study                                                   |
|---------|--------------------------------------------|------------|--------------------------------------------------------------------------------------------------------|
| 08_0131 | The Hollows, Priory Lane                   | Thurgarton | Site not within a settlement prioritised for Assessment.                                               |
| 08_0132 | Checkers, Priory Lane                      | Thurgarton | Site not within a settlement prioritised for Assessment.                                               |
| 08_0219 | Land off Bleasby Road                      | Thurgarton | Site not within a settlement prioritised for Assessment.                                               |
| 08_0220 | Land off Willow Lane                       | Thurgarton | Site not within a settlement prioritised for Assessment.                                               |
| 08_0221 | Land off Nottingham Road                   | Thurgarton | Site not within a settlement prioritised for Assessment.                                               |
| 08_0222 | Land off Bleasby Road                      | Thurgarton | Site not within a settlement prioritised for Assessment.                                               |
| 08_0232 | Hoveringham Quarry, Station<br>Road        | Thurgarton | Site not within a settlement prioritised for Assessment.                                               |
| 08_0233 | Poplar Farm, Bleasby Road                  | Thurgarton | Site not within a settlement prioritised for Assessment.                                               |
| 08_0288 | Rear of Highfield House,<br>Southwell Road | Thurgarton | Site not within a settlement prioritised for Assessment; and Site below 0.25ha. Not included in study. |

## **Strategic Housing Land Availability Assessment 2010**

08\_0219 - 08\_0220 - 08\_0222 08\_0233 - 08\_0288 Thurgarton 3 of 3

Date: 14/05/2010

Scale: 1:4,570