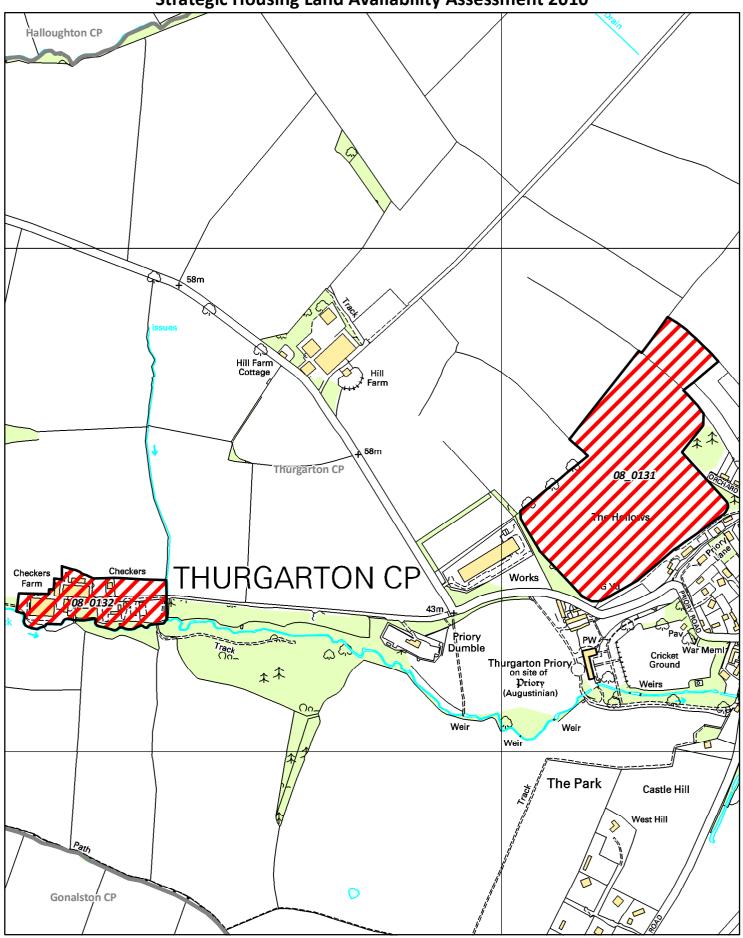

| • | 08_0131 | The Hollows, Priory Lane, Thurgarton                |  |  |
|---|---------|-----------------------------------------------------|--|--|
| • | 08_0132 | Checkers, Priory Lane, Thurgarton                   |  |  |
| • | 08_0219 | Land off Bleasby Road, Thurgarton                   |  |  |
| • | 08_0220 | Land off Willow Lane, Thurgarton                    |  |  |
| • | 08_0221 | Land off Nottingham Road, Thurgarton                |  |  |
| • | 08_0222 | Land off Bleasby Road, Thurgarton                   |  |  |
| • | 08_0232 | Hoveringham Quarry, Station Road, Thurgarton        |  |  |
| • | 08_0233 | Poplar Farm, Bleasby Road, Thurgarton               |  |  |
| • | 08_0288 | Rear of Highfield House, Southwell Road, Thurgarton |  |  |

## THURGARTON – SITES NOT FULLY ASSESSED/REMOVED FROM THE STUDY

| Ref     | Address                                    | Parish     | Reason Why Not Fully Assessed/Removed from the Study                                                   |
|---------|--------------------------------------------|------------|--------------------------------------------------------------------------------------------------------|
| 08_0131 | The Hollows, Priory Lane                   | Thurgarton | Site not within a settlement prioritised for Assessment.                                               |
| 08_0132 | Checkers, Priory Lane                      | Thurgarton | Site not within a settlement prioritised for Assessment.                                               |
| 08_0219 | Land off Bleasby Road                      | Thurgarton | Site not within a settlement prioritised for Assessment.                                               |
| 08_0220 | Land off Willow Lane                       | Thurgarton | Site not within a settlement prioritised for Assessment.                                               |
| 08_0221 | Land off Nottingham Road                   | Thurgarton | Site not within a settlement prioritised for Assessment.                                               |
| 08_0222 | Land off Bleasby Road                      | Thurgarton | Site not within a settlement prioritised for Assessment.                                               |
| 08_0232 | Hoveringham Quarry, Station<br>Road        | Thurgarton | Site not within a settlement prioritised for Assessment.                                               |
| 08_0233 | Poplar Farm, Bleasby Road                  | Thurgarton | Site not within a settlement prioritised for Assessment.                                               |
| 08_0288 | Rear of Highfield House,<br>Southwell Road | Thurgarton | Site not within a settlement prioritised for Assessment; and Site below 0.25ha. Not included in study. |

**Strategic Housing Land Availability Assessment 2010** 

08\_0131 - 08\_0132 Thurgarton 1 of 3 Date: 14/05/2010 Scale: 1:7,500