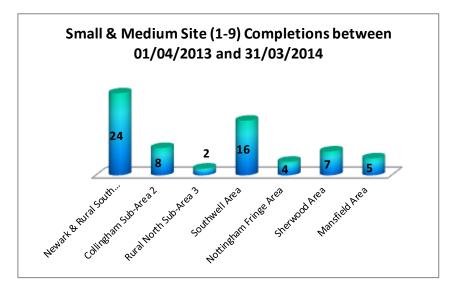

------------|--------------|-------------|-------|
| Blidworth      |                  | 2                    |            | 2           |              |             | 2     |
| Clipstone      | 22               |                      |            |             |              | 22          | 22    |
| Lindhurst      |                  |                      |            |             |              |             |       |
| Rainworth      | 42               |                      |            | 5           |              | 39          | 44    |
| Total          | 64               | 2                    |            | 7           |              | 62          | 66    |

#### Gross Completions 01/04/2013 to 31/03/2014

Figure 21: Greenfield/PDL Split



Figure 22: Completions on Small Sites



Figure 21 shows the split of gross completions of dwellings built on PDL or Greenfield land.

Figures 22 and 23 show the number of dwellings (gross) built on small and medium sites (1-9) and large sites (10 or more) by plan area. Note: There are only completions on large sites in Newark and Rural South, Mansfield Fringe and Sherwood areas.

#### **Newark Sub-Areas**

Newark and Rural South: Sub-Area (1)

Collingham: Sub-Area (2) Rural North: Sub-Area (3)

Figure 23: Completions on Large Sites



#### Gross Completions by Type between 01/04/2013 and 31/03/2014

Figure 24: Completions by Bedroom Size and Area

| Plan Area              | 1  | 2  | 3   | 4  | 5+ | Totals |
|------------------------|----|----|-----|----|----|--------|
| Newark & Rural South   |    |    |     |    |    |