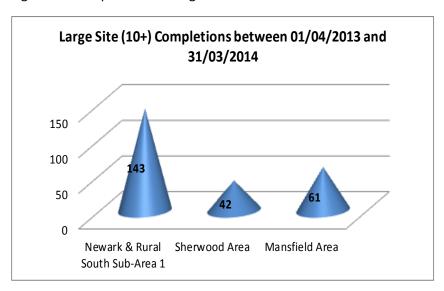

|              | 39          | 44    |
| Total          | 64               | 2                    |            | 7           |              | 62          | 66    |

#### Gross Completions 01/04/2013 to 31/03/2014

Figure 21: Greenfield/PDL Split



Figure 22: Completions on Small Sites



Figure 21 shows the split of gross completions of dwellings built on PDL or Greenfield land.

Figures 22 and 23 show the number of dwellings (gross) built on small and medium sites (1-9) and large sites (10 or more) by plan area. Note: There are only completions on large sites in Newark and Rural South, Mansfield Fringe and Sherwood areas.

#### **Newark Sub-Areas**

Newark and Rural South: Sub-Area (1)

Collingham: Sub-Area (2) Rural North: Sub-Area (3)

Figure 23: Completions on Large Sites



#### Gross Completions by Type between 01/04/2013 and 31/03/2014

Figure 24: Completions by Bedroom Size and Area

| Plan Area              | 1  | 2  | 3   | 4  | 5+ | Totals |
|------------------------|----|----|-----|----|----|--------|
| Newark & Rural South   |    |    |     |    |    |        |
| Sub-Area 1             | 22 | 49 | 52  | 38 | 6  | 167    |
| Collingham Sub-Area 2  | 1  | 3  | 1   | 3  |    | 8      |
| Rural North Sub-Area 3 |    | 1  |     |    | 1  | 2      |
| Southwell Area         | 1  | 8  | 6   | 1  |    | 16     |
| Nottingham Fringe Area |    |    | 3   | 1  |    | 4      |
| Sherwood Area          | 1  | 3  | 39  | 5  | 1  | 49     |
| Mansfield Area         |    | 8  | 29  | 26 | 3  | 66     |
| Totals                 | 25 | 72 | 130 | 74 | 11 | 312    |