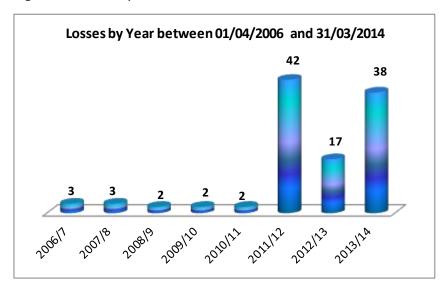

|              |            |                          | Boughton                  | 2            |
|                           |              |            |                          | Farnsfield and Bilsthorpe | 1            |
|                           |              |            |                          | Ollerton                  | 1            |
| Total Losses              | 38           |            | 38                       |                           | 38           |

**38** losses have been recorded for this period. Figure 29 shows losses that have occurred in the District between 01/04/2013 and 31/03/2014. The data has been recorded by Plan area, Parish and Ward. Losses have been identified from council tax, planning and building control records.

Figure 30: Losses by Year



Figure 30 shows losses by year between 01/04/2006 and 31/03/2014. Since 2011 changes have been made in the way that losses are recorded, to ensure they are recorded the year that the loss has been incurred.

#### **Section Five**

#### **Affordable Housing Delivery**

Core Policy 1 of the Newark and Sherwood Core Strategy DPD (adopted March 2011) refers to Affordable Housing Provision which states 'The District Council seeks to secure 30% of new housing development on qualifying sites as affordable.'

Figure 31 Affordable Housing Delivery

| Location  | Site Name               | Planning Reference | Number of Affordable Dwellings Completed/<br>Occupied in 13/14 using Planning Policy<br>Criteria | Number of Affordable Dwellings Completed/<br>Occupied in 13/14 using Strategic Housing<br>Cr