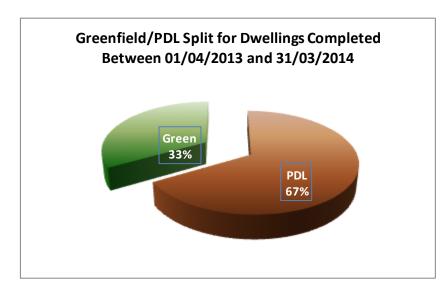

---|----------------------|------------|-------------|--------------|-------------|-------|
| Blidworth      |                  | 2                    |            | 2           |              |             | 2     |
| Clipstone      | 22               |                      |            |             |              | 22          | 22    |
| Lindhurst      |                  |                      |            |             |              |             |       |
| Rainworth      | 42               |                      |            | 5           |              | 39          | 44    |
| Total          | 64               | 2                    |            | 7           |              | 62          | 66    |

#### Gross Completions 01/04/2013 to 31/03/2014

Figure 21: Greenfield/PDL Split



Figure 22: Completions on Small Sites



Figure 21 shows the split of gross completions of dwellings built on PDL or Greenfield land.

Figures 22 and 23 show the number of dwellings (gross) built on small and medium sites (1-9) and large sites (10 or more) by plan area. Note: There are only completions on large sites in Newark and Rural South, Mansfield Fringe and Sherwood areas.

#### **Newark Sub-Areas**

Newark and Rural South: Sub-Area (1)

Collingham: Sub-Area (2) Rural North: Sub-Area (3)

Figure 23: Completions on Large Sites



#### Gross Completions by Type between 01/04/2013 and 31/03/2014

Figure 24: Completions by Bedroom Size and Area

| Plan Area              | 1  | 2  | 3   | 4  | 5+ | Totals |
|------------------------|----|----|-----|----|----|--------|
| Newark & Rural