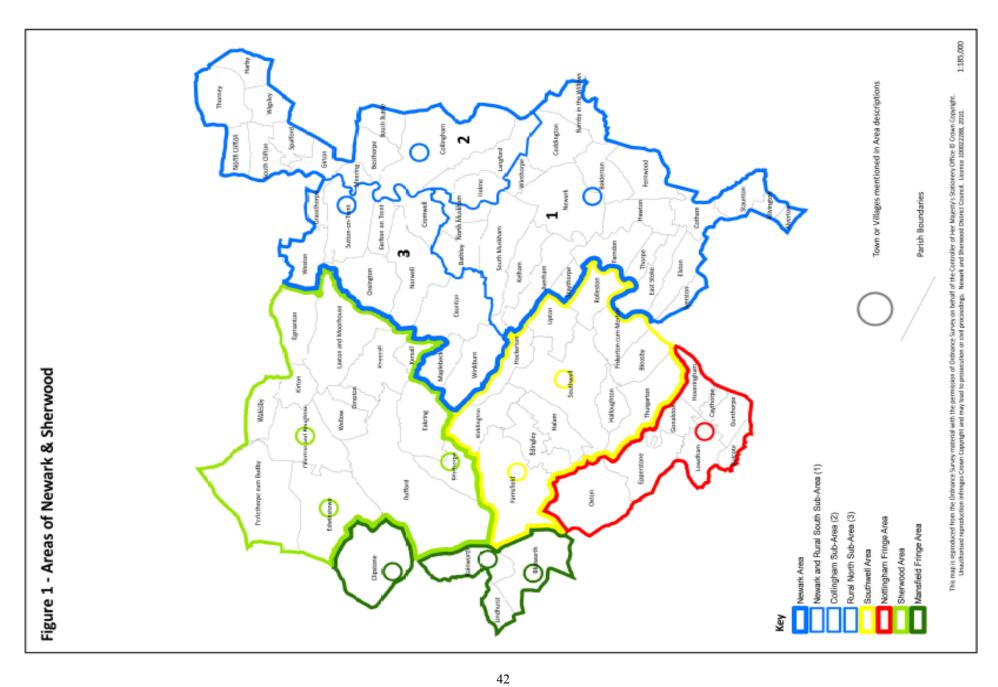

The total number of dwellings that could be built is 6177 on a total site area of 430.23

Further detailed permission data by Parish, Ward and Area of the District can be found in the remainder of Section Two. (Figure 1 contained in the Appendix shows the Areas of Newark & Sherwood)

## Planning Permissions Listed by Area at 01/04/2014

The information on pages (10 to 24) demonstrate all sites with extant planning permissions listed by Plan Area of the Newark & Sherwood District.

The tables provide the following data: