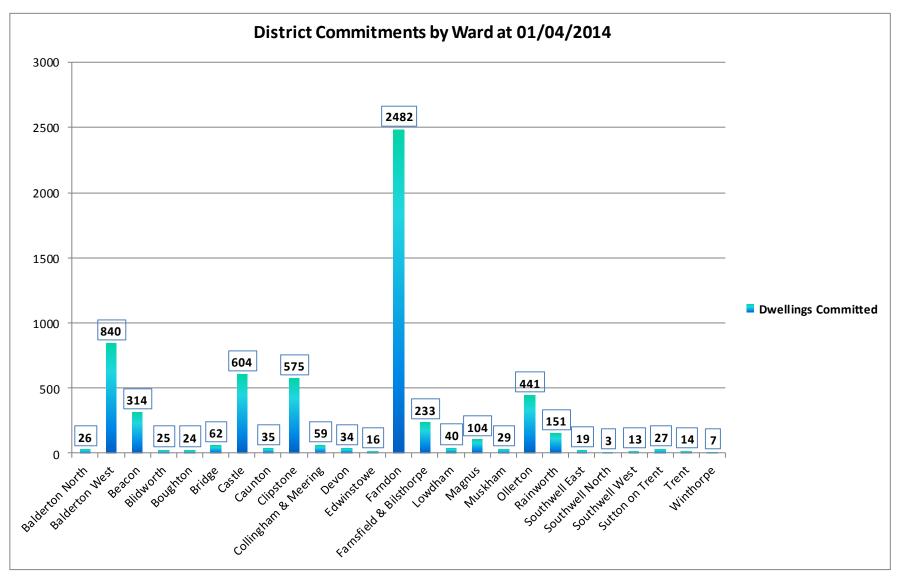

## Commitments by Ward as at 01/04/2014

| District Commitments                                                                                                                  | Dwellings |
|---------------------------------------------------------------------------------------------------------------------------------------|-----------|
| BEACON (Newark Beacon Ward and Coddington West Ward)                                                                                  | 314       |
| BRIDGE (Newark Bridge Ward)                                                                                                           | 62        |
| CASTLE (Newark Castle Ward)                                                                                                           | 604       |
| DEVON (Newark Devon Ward)                                                                                                             | 34        |
| MAGNUS (Newark Magnus Ward)                                                                                                           | 104       |
| BALDERTON NORTH                                                                                                                       | 26        |
| BALDERTON WEST                                                                                                                        | 840       |
| SUTTON ON TRENT (Carlton-on-Trent, Grassthorpe, Sutton-on-Trent, Weston, Norwell)                                                     | 27        |
| COLLINGHAM AND MEERING (Collingham, Besthorpe, Girton, Harby, North Clifton, South Clifton, South Scarle, Thorney, Spalford, Wigsley) | 59        |
| WINTHORPE (Barnby-in-the-Willows, Coddington East Ward, Holme, Langford, Winthorpe)                                                   | 7         |
| FARNDON (Fernwood, Farndon, Cotham, East Stoke, Thorpe, Elston, Hawton, Alverton, Kilvington, Staunton, Syerston) *                   | 2482      |
| TRENT (Bleasby, Fiskerton, Rolleston, Thurgarton)                                                                                     | 14        |
| MUSKHAM (Averham, Staythorpe, Bathley, Kelham, North Muskham, South Muskham, Cromwell)                                                | 29        |
| CAUNTON (Ossington, Egmanton, Caunton, Hockerton, Kersall, Kneesall, Ompton, Laxton & Moorhouse, Maplebeck, Wellow, Winkburn)         | 35        |
| SOUTHWELL EAST (Southwell East Ward, Upton)                                                                                           | 19        |
| SOUTHWELL NORTH (Southwell North Ward)                                                                                                | 3         |
| SOUTHWELL WEST (Southwell West Ward, Halloughton)                                                                                     | 13        |
| CLIPSTONE (Clipstone New Ward, Clipstone Kings Ward)                                                                                  | 575       |
| EDWINSTOWE                                                                                                                            | 16        |
| OLLERTON (Ollerton North, Ollerton South, Perlethorpe-cum-Budby)                                                                      | 441       |
| BOUGHTON (Boughton, Kirton, Walesby)                                                                                                  | 24        |
| FARNSFIELD AND BILSTHORPE (Eakring, Edingley, Farnsfield, Halam, Kirklington, Oxton, Bilsthorpe)                                      | 233       |
| LOWDHAM (Lowdham, Bulcote, Caythorpe, Epperstone, Gonalston, Hoveringham, Gunthorpe)                                                  | 40        |
| BLIDWORTH (Blidworth North, Blidworth South, Lindhurst)                                                                               | 25        |
| RAINWORTH (Rainworth South, Rainworth North, Rufford)                                                                                 | 151       |
| Totals                                                                                                                                | 6177      |

<sup>\*</sup>The majority of housing for Planning Permission 10/01586/OUTM - Land South of Newark will be in Farndon ward. Housing for this permission will also be in Castle and Balderton West wards. Dwelling numbers have been divided accordingly in the above table.