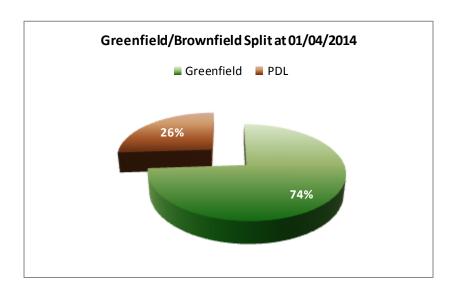

| Green | 109                |   | 91                                               | 18                                   |

| Total Dwellings | Dwellings Lost | Dwellings Complete | Net Remaining Plots (No Start or Under Construction) |
|-----------------|----------------|--------------------|------------------------------------------------------|
| 888             | 1              | 134                | 753                                                  |

### District Commitments Charts at 01/04/2014

Figure 4: Shows extant planning permissions for residential development and number of dwellings that could be built in each Ward.



Figure 5: District Commitments by Plan Area at 01/04/2014



Figure 6: Greenfield/Brownfield Split at 01/04/2014



Figure 5 shows extant planning permissions for residential development and number of dwellings that could be built in each Plan Area

#### **Newark Sub-Areas**

Newark and Rural South: Sub-Area (1)

Collingham: Sub-Area (2) Rural North: Sub-Area (3)

Figure 6 shows the Greenfield/Brownfield split for the percentage of residential commitments where there is either no start or plots under construction.

#### **Section Three**

#### Additional Sites included in the 5 Year Land Supply Calculations

Figures 7 and 8 on pages 27 and 28 show sites without a current planning permission included in the 5 year land supply calculations that have been identified as having a realistic chance of being developed within the next 5 years. The sites have been identified using the following Sources:

- Site