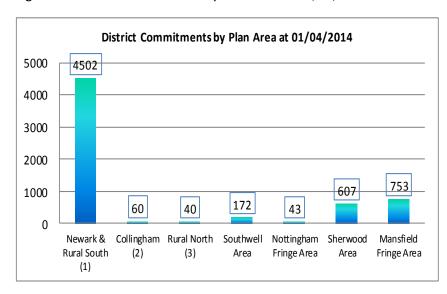

Figure 2 Permissions Summary Table

| Core Strategy<br>Area     | Total<br>Dwellings | Dwellings<br>Lost | Dwellings<br>Complete | Remaining Plots<br>U/C or N/S (net) |
|---------------------------|--------------------|-------------------|-----------------------|-------------------------------------|
| Newark Area               | 5733               | 21                | 1110                  | 4602                                |
| Southwell Area            | 174                | 1                 | 1                     | 172                                 |
| Nottingham<br>Fringe Area | 76                 | 1                 | 32                    | 43                                  |
| Sherwood Area             | 823                | 5                 | 211                   | 607                                 |
| Mansfield<br>Fringe Area  | 888                | 1                 | 134                   | 753                                 |
| Totals                    | 7694               | 29                | 1488                  | 6177                                |

Figure 3 Newark Area Permissions by Sub-Area: (Newark Area is divided into 3 sub-areas to reflect the diverse nature of this part of the District)

| Core Strategy Area                   | Total<br>Dwellings | Dwellings<br>Lost | Dwellings<br>Complete | Remaining Plots<br>U/C or N/S (net) |
|--------------------------------------|--------------------|-------------------|-----------------------|-------------------------------------|
| Newark & Rural<br>South Sub Area (1) | 5615               | 17                | 1096                  | 4502                                |
| Collingham<br>Sub-Area (2)           | 67                 | 2                 | 5                     | 60                                  |
| Rural North<br>Sub –Area (3)         | 51                 | 2                 | 9                     | 40                                  |
| Totals                               | 5733               | 21                | 1110                  | 4602                                |

| Total Dwellings | Dwellings Lost | Dwellings Complete | Net Remaining Plots (No Start or<br>Under Construction) |
|-----------------|----------------|--------------------|---------------------------------------------------------|
| 5615            | 17             | 1096               | 4502                                                    |

| Total Dwellings | Dwellings Lost | Dwellings Complete | Net Remaining Plots (No Start or<br>Under Construction) |
|-----------------|----------------|--------------------|---------------------------------------------------------|
| 67              | 2              | 5                  | 60                                                      |