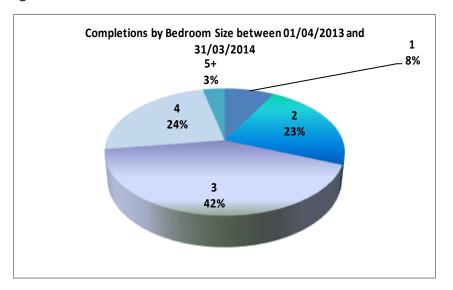

Sherwood Area          | 45        | 4             |            | 49     |
| Mansfield Area         | 64        | 2             |            | 66     |
| Totals                 | 269       | 41            | 2          | 312    |

Figure 24 shows the (gross) distribution of dwellings by bedroom size and plan area for completions between 01/04/2013 and 31/03/2014

Figure 25 shows the percentage of (gross) completed residential build types between 01/04/2013 and 31/03/2014. Change of use refers to existing buildings that have previously been used for an alternative use and conversion refers to a former residential dwelling that has been altered provide more or less self contained units.

#### Gross Completed/Occupied by Bedroom Size between 01/04/2013 and 31/03/2014

Figure 26: Bedroom Size



Figure 27: Build Type



Figure 28: Density

| Site Size    | Total Dwellings | Total Site<br>Area Ha | Average<br>Density |
|--------------|-----------------|-----------------------|--------------------|
| Small (0-4)  | 48              | 4.36                  | 11.01              |
| Medium (5-9) | 18              | 0.25                  | 72.00              |
| 10+          | 246             | 6.43                  | 38.26              |
| All          | 312             | 11.04                 | 28.26              |

#### **Density**

Figure 26 shows the percentage split and number of dwellings completed/occupied between 01/04/2013 and 31/03/2014 by bedroom size.

Figure 27 shows the percentage of dwellings completed/occupied by build type between 01/04/2013 and 31/03/2014.

Figure 28