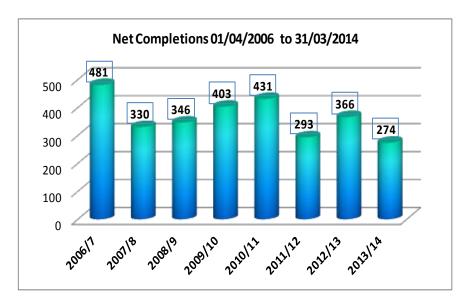

| 20    |       |       | 100          |
| BI/Ho/4   | 1.61  | Land at Dale Lane Allotments                                            |       |       |       |       |       |       | , ,   |       |       | 15    | 15    | 15    | 45           |
| CI/MU/1   | 27.64 | Land at the former Clipstone Colliery                                   |       |       |       |       |       |       | 15    | 15    | 15    | 25    | 25    | 25    | 120          |
| Totals    |       |                                                                         | 0     | 27    | 77    | 216   | 244   | 230   | 280   | 358   | 298   | 348   | 355   | 277   | 2710         |

<sup>\*</sup> Residual Site

#### **Section Four**

#### **District Completions and Losses Data**

Figure 9: Net Completions by Year



Figure 10: Gross Completions and Losses by Year

Figure 9 provides comparison data for net completions for the plan period from 01/04/2006 to 31/03/2014

Figure 10 provides comparison data for net and gross completions and losses for the plan period from 2006 onwards.

The average gross completion rate from 2006 is **379** dwellings each year.

The average net completion rate from 2006 is **365** dwellings each year.

| Year              | 2006/7 | 2007/8 | 2008/9 | 2009/10 | 2010/11 | 2011/12 | 2012/13 | 2013/14 |
|-------------------|--------|--------|--------|---------|---------|---------|---------|---------|
| Gross Completions | 484    | 333    | 348    | 405     | 433     | 335     | 383     | 312     |
| Losses            | 3      | 3      | 2      | 2       | 2       | 42      |