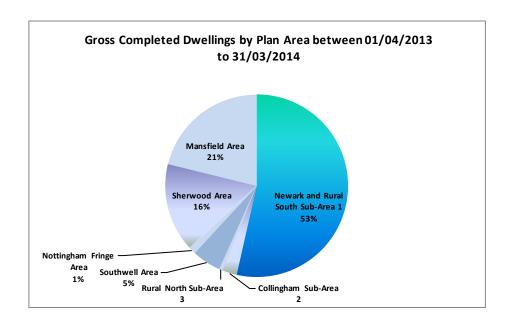

Figure 3 Newark Area Permissions by Sub-Area: (Newark Area is divided into 3 sub-areas to reflect the diverse nature of this part of the District)

| Core Strategy Area                   | Total<br>Dwellings | Dwellings<br>Lost | Dwellings<br>Complete | Remaining Plots<br>U/C or N/S (net) |
|--------------------------------------|--------------------|-------------------|-----------------------|-------------------------------------|
| Newark & Rural<br>South Sub Area (1) | 5615               | 17                | 1096                  | 4502                                |
| Collingham<br>Sub-Area (2)           | 67                 | 2                 | 5                     | 60                                  |
| Rural North<br>Sub –Area (3)         | 51                 | 2                 | 9                     | 40                                  |
| Totals                               | 5733               | 21                | 1110                  | 4602                                |