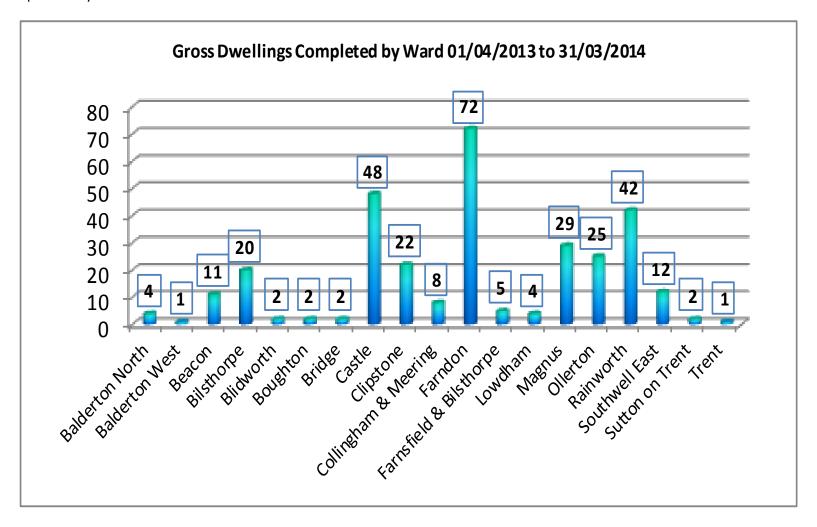

od Area                        | 6              | 1               | 42             | 32         | 17         | 49                                |
| Mansfield Area                       | 5              |                 | 61             | 5          | 61         | 66                                |
| Total Dwellings                      | 48             | 18              | 246            | 208        | 104        | 312                               |

Figure 11 shows Gross Completions by plan area Detailed by Small, Medium Large, Previously Developed Land and Greenfield sites. (01/04/2013 to 31/03/2014)

Figure 12: Percentage Split of Completions by Area



Figure 12 shows the percentage of gross completions by plan area between 01/04/2013 and 31/03/2014

Figure 13: Completions by Ward



Figure 13 shows the number of gross completions by ward between 01/04/2013 and 31/03/2014. Where development covers more than one ward the predominant ward has been used for the purpose of the information displayed.

## Gross Completions Tables by Plan Area (and Sub-Area in Newark) 01/04/2013 to 31/03/2014

Figure 14 Newark and Rural South Sub Area (1)

| Primary Parish | New Build | Change of Use | Conversion | Small (0-4) | Medium<br>(5-9) | Large (10+) | Total |
|----------------|-----------|---------------|------------|-------------|-----------------|-------------|-------|
| Alverton       |           |               |            |             |                 |             |       |
| Averham        |           |               |            |             |                 |