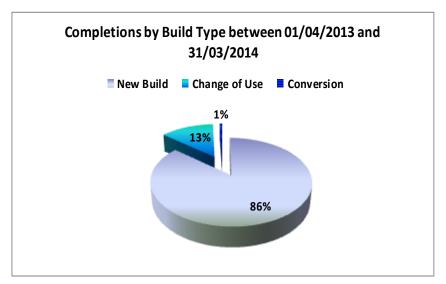

45        | 4             |            | 49     |
| Mansfield Area         | 64        | 2             |            | 66     |
| Totals                 | 269       | 41            | 2          | 312    |

Figure 24 shows the (gross) distribution of dwellings by bedroom size and plan area for completions between 01/04/2013 and 31/03/2014

Figure 25 shows the percentage of (gross) completed residential build types between 01/04/2013 and 31/03/2014. Change of use refers to existing buildings that have previously been used for an alternative use and conversion refers to a former residential dwelling that has been altered provide more or less self contained units.

#### Gross Completed/Occupied by Bedroom Size between 01/04/2013 and 31/03/2014

Figure 26: Bedroom Size



Figure 27: Build Type



Figure 28: Density

| Site Size    | Total Dwellings | Total Site<br>Area Ha | Average<br>Density |
|--------------|-----------------|-----------------------|--------------------|
| Small (0-4)  | 48              | 4.36                  | 11.01              |
| Medium (5-9) | 18              | 0.25                  | 72.00              |
| 10+          | 246             | 6.43                  | 38.26              |
| All          | 312             | 11.04                 | 28.26              |

#### **Density**

Figure 26 shows the percentage split and number of dwellings completed/occupied between 01/04/2013 and 31/03/2014 by bedroom size.

Figure 27 shows the percentage of dwellings completed/occupied by build type between 01/04/2013 and 31/03/2014.

Figure 28 shows the average densit