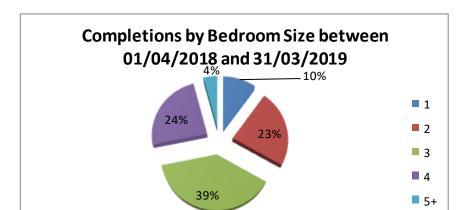

outh<br>Sub-Area 1 | 150       | 31            | 3          | 184    |
| Collingham Sub-Area 2              | 39        | 5             | 0          | 44     |
| Rural North Sub-Area 3             | 4         | 1             | 0          | 5      |
| Southwell Area                     | 78        | 21            | 0          | 99     |
| Nottingham Fringe Area             | 7         | 2             | 0          | 9      |
| Sherwood Area                      | 142       | 1             | 4          | 147    |
| Mansfield Fringe Area              | 178       | 5             | 0          | 183    |
| Totals                             | 598       | 66            | 7          | 671    |

### Gross Completed/Occupied by Bedroom Size between 01/04/2018 and 31/03/2019

Figure 24: Bedroom Size



Figure 25: Build Type



### Density

Figure 26: Density

| Site Size    | Average Dwellings per Hectare |
|--------------|-------------------------------|
| Small (0-4)  | 15.57                         |
| Medium (5-9) | 35.92                         |
| 10+          | 30.51                         |
| All          | 28.19                         |

Figure 24 shows the percentage split and number of dwellings completed/occupied between 01/04/2018 and 31/03/2019 by bedroom size.

Figure 25 shows the percentage of dwellings completed/occupied by build type between 01/04/2018 and 31/03/2019.

Figure 26 shows the average density of dwellings completed on sites during the monitoring period. The sites have been divided in to small (0-4) medium (5-9) and large (10+). For each site the total dw