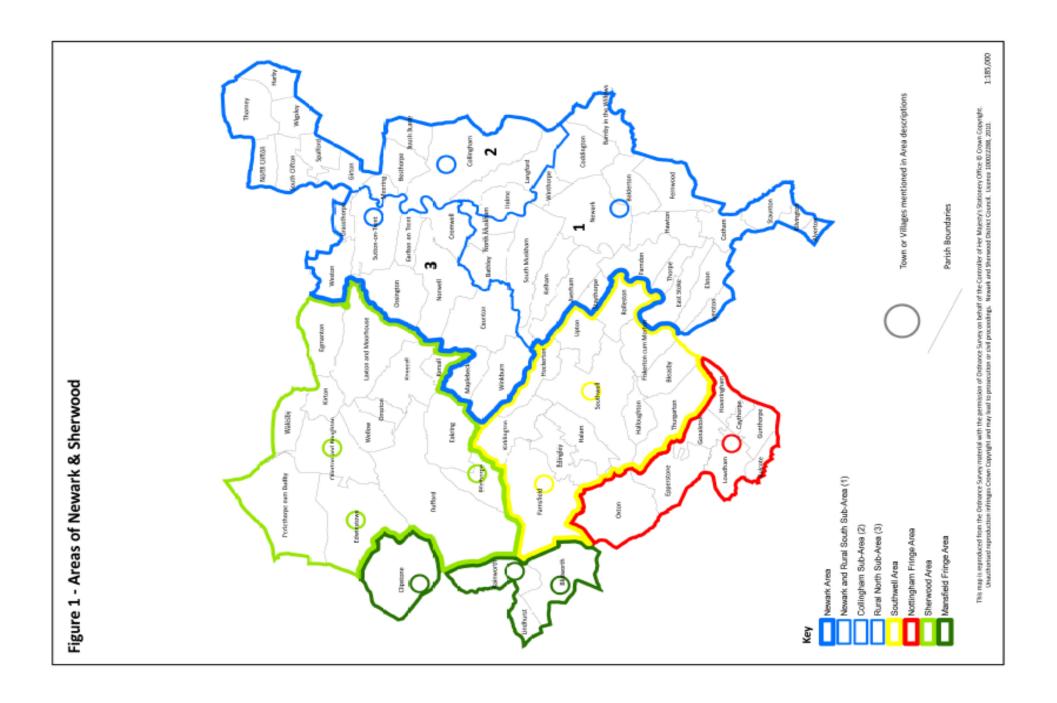

The total number of dwellings that could be built is **8033** on a total site area of **648.87** 

Further detailed permission data by Parish and Area of the District can be found in the remainder of Section Two. (Figure 1 contained in the Appendix shows the Areas of Newark & Sherwood)