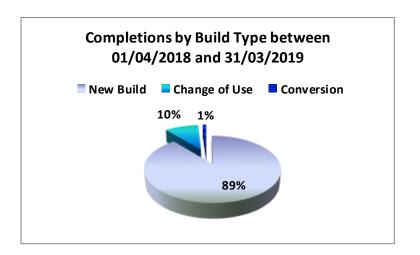

| 31            | 3          | 184    |
| Collingham Sub-Area 2              | 39        | 5             | 0          | 44     |
| Rural North Sub-Area 3             | 4         | 1             | 0          | 5      |
| Southwell Area                     | 78        | 21            | 0          | 99     |
| Nottingham Fringe Area             | 7         | 2             | 0          | 9      |
| Sherwood Area                      | 142       | 1             | 4          | 147    |
| Mansfield Fringe Area              | 178       | 5             | 0          | 183    |
| Totals                             | 598       | 66            | 7          | 671    |

### Gross Completed/Occupied by Bedroom Size between 01/04/2018 and 31/03/2019

Figure 24: Bedroom Size



Figure 25: Build Type



### Density

Figure 26: Density

| Site Size    | Average Dwellings per Hectare |
|--------------|-------------------------------|
| Small (0-4)  | 15.57                         |
| Medium (5-9) | 35.92                         |
| 10+          | 30.51                         |
| All          | 28.19                         |

Figure 24 shows the percentage split and number of dwellings completed/occupied between 01/04/2018 and 31/03/2019 by bedroom size.

Figure 25 shows the percentage of dwellings completed/occupied by build type between 01/04/2018 and 31/03/2019.

Figure 26 shows the average density of dwellings completed on sites during the monitoring period. The sites have been divided in to small (0-4) medium (5-9) and large (10+). For each site the total dwellings on the site is di