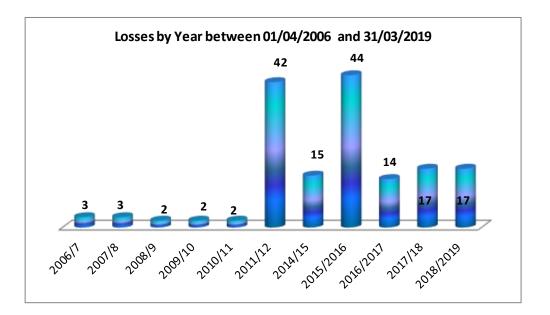

ewark                 | 3            |
|                  |              | Ollerton &<br>Boughton | 2            |
|                  |              | South Mus-<br>kham     | 1            |
|                  |              | Southwell              | 1            |
|                  |              | Sutton on<br>Trent     | 2            |
|                  |              | Thurgarton             | 1            |
| Total Losses     | 17           |                        | 17           |

17 losses have been recorded for this period. Figure 27 shows losses that have occurred in the District between 01/04/2018 and 31/03/2019. The data has been recorded by Plan area and Parish. Losses have been identified from council tax, planning and building control records.

Figure 28: Losses by Year



Figure 28 shows losses by year between 01/04/2006 and 31/03/2019. Since 2011 changes have been made in the way that losses are recorded, to ensure they are recorded the year that the loss has been incurred. In 2015/16 the replacement dwelling monitoring was amalgamated so losses are higher again this year where dwellings have been demolished but the replacement is yet to be completed.

#### **Section Five**

#### **Affordable Housing Delivery**

Core Policy 1 of the Newark and Sherwood Core Strategy DPD (adopted March 2011) refers to Affordable Housing Provision which states 'The District Council seeks to secure 30% of new housing development on qualifying sites as affordable.'

Figure 29 Affordable Housing Delivery

| Location   | Site Name                                           | Pl