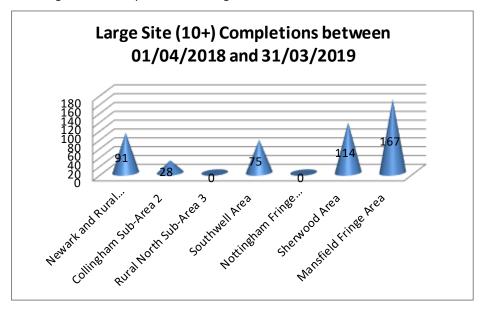

|            |             |              |             | 0     |
| Rainworth      | 53        | 1             |            | 3           |              | 51          | 54    |
| Total          | 178       | 5             | 0          | 16          | 0            | 167         | 183   |

Figure 19: Greenfield/PDL Split



Figure 20: Completions on Small and Medium Sites



Figure 19 shows the split of gross completions of dwellings built on Previously Developed Land or Greenfield land.

Figures 20 and 21 show the number of dwellings (gross) built on small and medium sites (1-9) and large sites (10 or more) by plan area.

#### **Newark Sub-Areas**

Newark and Rural South: Sub-Area (1)

Collingham: Sub-Area (2) Rural North: Sub-Area (3)

Figure 21: Completions on Large Sites



### Gross Completions by Type between 01/04/2018 and 31/03/2019

Figure 22: Completions by Bedroom Size and Area

| Dlan Avec                          |    | Bedro | om Size |     |    | Totala |
|------------------------------------|----|-------|---------|-----|----|--------|
| Plan Area                          | 1  | 2     | 3       | 4   | 5+ | Totals |
| Newark & Rural South<br>Sub-Area 1 | 31 | 43    | 52      | 49  | 9  | 184    |
| Collingham Sub-Area 2              | 10 | 14    | 9       | 8   | 3  | 44     |
| Rural North Sub-Area 3             | 1  | 1     | 2       | 1   | 0  | 5      |
| Southwell Area                     | 5  | 14    | 41      | 36  | 3  | 99     |
| Nottingham Fringe Area             | 0  | 3     | 2       | 3   | 1  | 9      |
| Sherwood Area