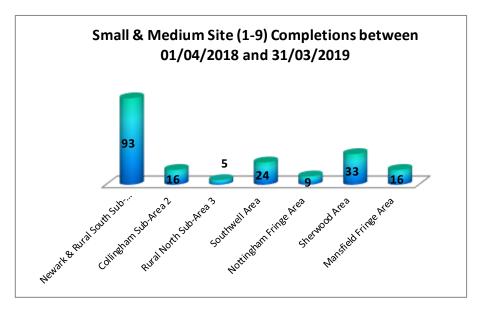

ll (0-4) | Medium (5-9) | Large (10+) | Total |
|----------------|-----------|---------------|------------|-------------|--------------|-------------|-------|
| Blidworth      | 26        | 3             |            | 8           |              | 21          | 29    |
| Clipstone      | 99        | 1             |            | 5           |              | 95          | 100   |
| Lindhurst      |           |               |            |             |              |             | 0     |
| Rainworth      | 53        | 1             |            | 3           |              | 51          | 54    |
| Total          | 178       | 5             | 0          | 16          | 0            | 167         | 183   |

Figure 19: Greenfield/PDL Split



Figure 20: Completions on Small and Medium Sites



Figure 19 shows the split of gross completions of dwellings built on Previously Developed Land or Greenfield land.

Figures 20 and 21 show the number of dwellings (gross) built on small and medium sites (1-9) and large sites (10 or more) by plan area.

#### **Newark Sub-Areas**

Newark and Rural South: Sub-Area (1)

Collingham: Sub-Area (2) Rural North: Sub-Area (3)

Figure 21: Completions on Large Sites



### Gross Completions by Type between 01/04/2018 and 31/03/2019

Figure 22: Completions by Bedroom Size and Area

| Dlan Avec                          |    | Bedro | om Size |     |    | Totala |
|------------------------------------|----|-------|---------|-----|----|--------|
| Plan Area                          | 1  | 2     | 3       | 4   | 5+ | Totals |
| Newark & Rural South<br>S