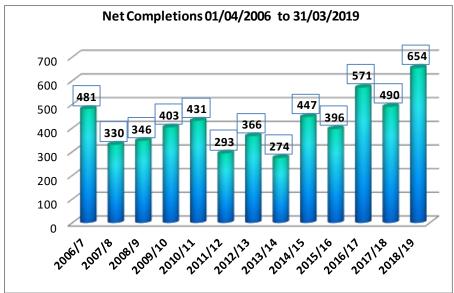

|    |    |    |    |    |    |    |    | 0         |

Figure 7: Illustrative Trajectory for remaining allocated Sites in the Allocations & Development Management DPD (Adopted July 2013) at 01/04/2017 continued

| CI/MU/1 | Land at the former Clipstone Colliery |   |   |   |   |   |     |     |     | 10  | 25  | 25  | 20  | 20 | 20 | 120  |
|---------|---------------------------------------|---|---|---|---|---|-----|-----|-----|-----|-----|-----|-----|----|----|------|
| Totals  |                                       | 0 | 0 | 0 | 0 | 0 | 173 | 186 | 197 | 247 | 207 | 142 | 139 | 95 | 50 | 1436 |

\* Residual site

\*\* Proposed for de-allocation

^ Re-designate as Opportunity Site

#### **Section Four**

#### **District Completions and Losses Data**

Figure 8: Net Completions by Year



Figure 8 provides comparison data for net completions for the plan period from 01/04/2006 to 31/03/2019

Figure 9 provides comparison data for net and gross completions and losses for the plan period from 2006 onwards.

The average gross completion rate from 2006 is 438 dwellings each year.

The average net completion rate from 2006 is **421**dwellings each year.

| Year                   | 2006/7 | 2007/8 | 2008/9 | 2009/10 | 2010/11 | 2011/12 | 2012/13 | 2013/14 | 2014/15 | 2015/16 | 2016/17 | 2017/18 | 2018/19 |
|------------------------|--------|--------|--------|---------|---------|---------|---------|---------|---------|---------|---------|---------|---------|
| Gross Comple-<br>tions | 484    | 333    | 348    | 405     | 433     | 335     | 383     | 312     | 462     | 440     |