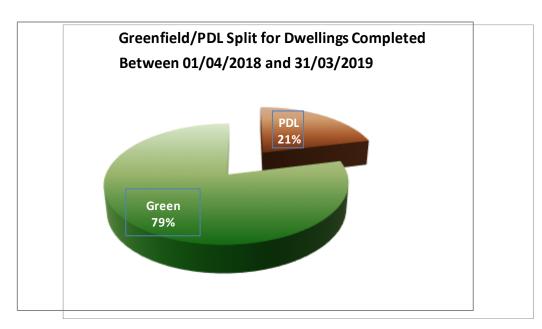

arish | New Build | Change of Use | Conversion | Small (0-4) | Medium (5-9) | Large (10+) | Total |
|----------------|-----------|---------------|------------|-------------|--------------|-------------|-------|
| Blidworth      | 26        | 3             |            | 8           |              | 21          | 29    |
| Clipstone      | 99        | 1             |            | 5           |              | 95          | 100   |
| Lindhurst      |           |               |            |             |              |             | 0     |
| Rainworth      | 53        | 1             |            | 3           |              | 51          | 54    |
| Total          | 178       | 5             | 0          | 16          | 0            | 167         | 183   |

Figure 19: Greenfield/PDL Split



Figure 20: Completions on Small and Medium Sites



Figure 19 shows the split of gross completions of dwellings built on Previously Developed Land or Greenfield land.

Figures 20 and 21 show the number of dwellings (gross) built on small and medium sites (1-9) and large sites (10 or more) by plan area.

#### **Newark Sub-Areas**

Newark and Rural South: Sub-Area (1)

Collingham: Sub-Area (2) Rural North: Sub-Area (3)

Figure 21: Completions on Large Sites



### Gross Completions by Type between 01/04/2018 and 31/03/2019

Figure 22: Completions by Bedroom Size and Area

| Dlan Avec                          |    | Bedro | om Size |     |    | Totala |
|------------------------------------|----|-------|---------|-----|----|--------|
| Plan Area                          | 1  | 2     | 3