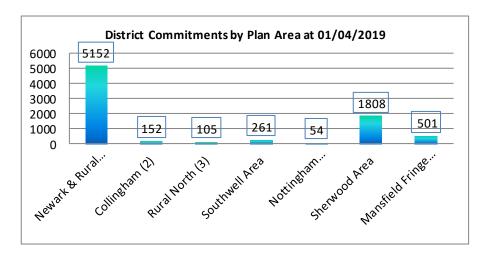

Figure 2 Permissions Summary Table

| Core Strate-<br>gy Area   |      |    | Dwellings<br>Complete | Remaining Plots<br>U/C or N/S (net) |
|---------------------------|------|----|-----------------------|-------------------------------------|
| Newark Area               | 5526 | 11 | 104                   | 5409                                |
| Southwell<br>Area         | 337  | 8  | 68                    | 261                                 |
| Nottingham<br>Fringe Area | 55   | 1  | 0                     | 54                                  |
| Sherwood<br>Area          | 2042 | 2  | 232                   | 1808                                |
| Mansfield<br>Fringe Area  | 729  | 3  | 225                   | 501                                 |
| Totals                    | 8689 | 27 | 629                   | 8033                                |

Figure 3 Newark Area Permissions by Sub-Area: (Newark Area is divided into 3 sub-areas to reflect the diverse nature of this part of the District)

| Core Strate-<br>gy Area                 | Total<br>Dwellings | Dwellings<br>Lost | Dwellings<br>Complete | Remaining Plots<br>U/C or N/S (net) |
|-----------------------------------------|--------------------|-------------------|-----------------------|-------------------------------------|
| Newark &<br>Rural South<br>Sub Area (1) | 5229               | 10                | 67                    | 5152                                |
| Collingham<br>Sub-Area (2)              | 185                | 1                 | 32                    | 152                                 |
| Rural North<br>Sub –Area (3)            | 112                | 2                 | 5                     | 105                                 |
| Totals                                  | 5526               | 13                | 104                   | 5409                                |