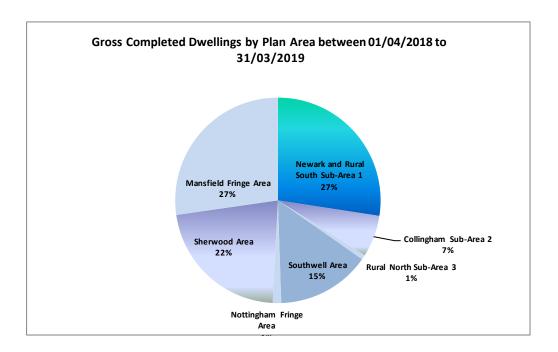

| 4              | 5               | 0              | 1          | 8          | 9                                 |
| Sherwood Area                        | 24             | 9               | 114            | 35         | 112        | 147                               |
| Mansfield Fringe Area                | 16             | 0               | 167            | 11         | 172        | 183                               |
| Totals                               | 139            | 57              | 475            | 142        | 529        | 671                               |

Figure 10 shows Gross Completions by plan area Detailed by Small, Medium Large, Previously Developed Land and Greenfield sites. (01/04/2018 to 31/03/2019)

Figure 11: Percentage Split of Completions by Area



Figure 11 shows the percentage of gross completions by plan area between 01/04/2018 and 31/03/2019

## Gross Completions Tables by Plan Area (and Sub-Area in Newark) 01/04/2018 to 31/03/2019

Figure 12 Newark and Rural South Sub Area (1)

| Primary Parish | New Build | Change of<br>Use | Conversion | Small (0-4) | Medium (5-9) | Large (10+) | Total |
|----------------|-----------|------------------|------------|-------------|--------------|-------------|-------|
| Alverton       |           |                  |            |             |              |             | 0     |
| Averham        |           |                  |            |             |              |             | 0     |
| Balderton      | 12        | 5                |            | 16          | 1            |