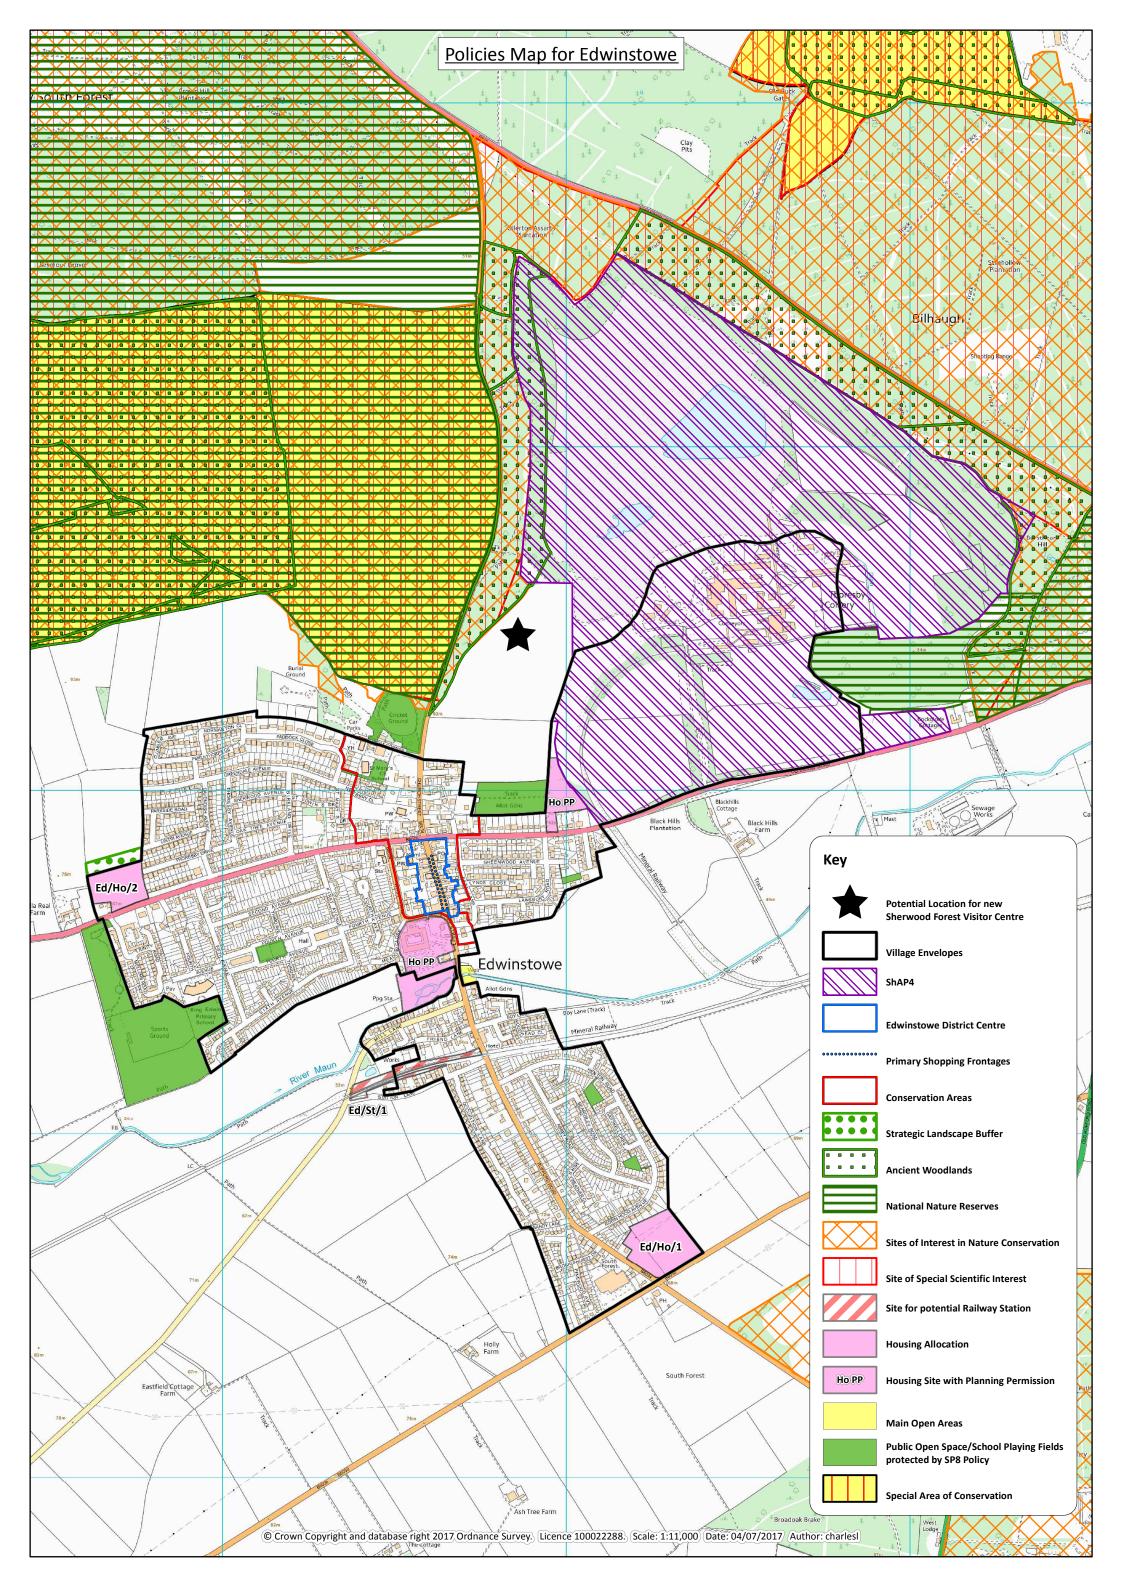

#### http://www.newark-sherwooddc.gov.uk/planning/localdevelopmentframeworkldf/policiesmap/

1.2 The first element of this Plan Review is the Amended Core Strategy DPD, which has been published for a period of representation. The Publication Amended Core Strategy proposes the allocation of ShAP 4 Land at Thoresby Colliery as part of this there is a requirement to amendment the Policies Map to reflect this. The proposed amendments are shown in the extract of the policies map overleaf and refer to Inset Map 9 and a small portion of Policies Map West.