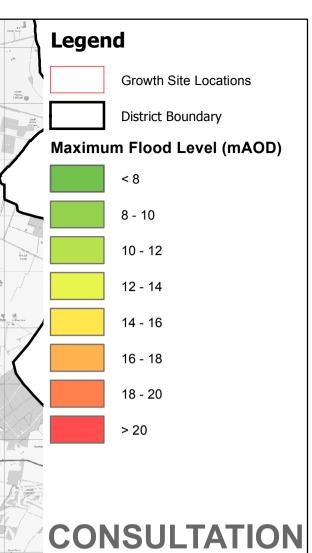

| REV                                                             | DESCRIF       | TION            | BY CH                        | ik app   | DATE                |
|-----------------------------------------------------------------|---------------|-----------------|------------------------------|----------|---------------------|
| Client:<br>NEWARK &<br>SHERWOOD<br>DISTRICT COUNCIL             |               |                 |                              |          |                     |
|                                                                 |               | 001             | 64                           | Øð       |                     |
| Project:<br>Strategic Flood Risk Assessment 2016 Review         |               |                 |                              |          |                     |
| Drawing Title:<br>River Trent: Fluvial Q20 Maximum Flood Levels |               |                 |                              |          |                     |
| Scale @ A3<br>NTS                                               | Drawn<br>Pl ( | Date<br>3/10/16 | Checked Date<br>JJC 03/10/16 |          | ed Date<br>03/10/16 |
| Project No.<br>A098016                                          | Office<br>35  | Type<br>18      | Drawing No.<br>003           | <u> </u> | Revision            |