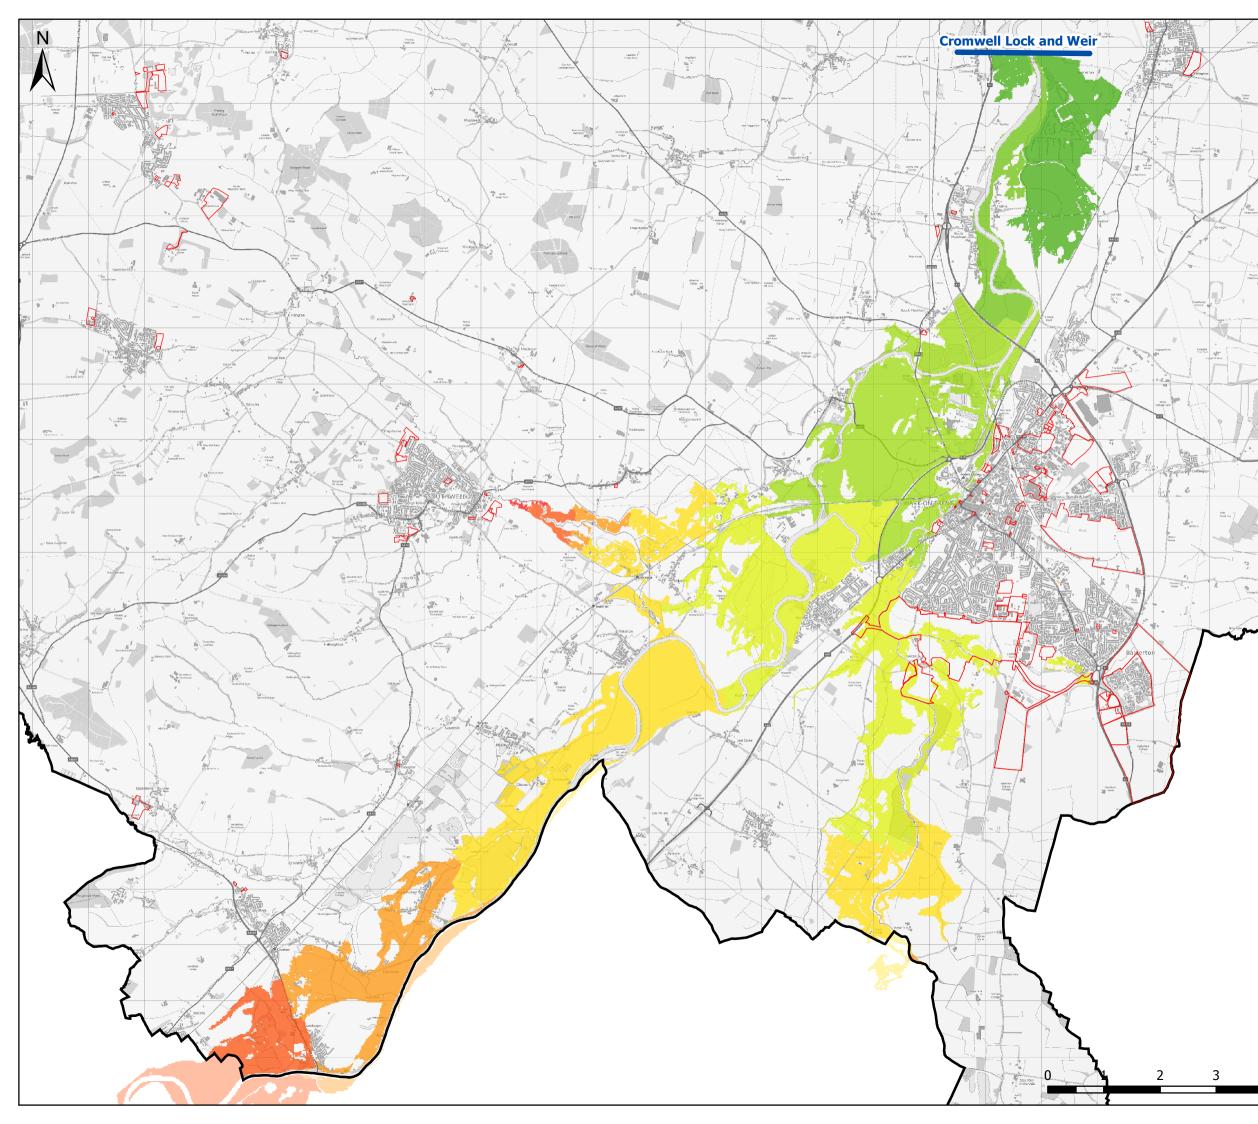

| REV                                                             | DESCRIF       | TION            | BY CH                        | ik app   | DATE                |
|-----------------------------------------------------------------|---------------|-----------------|------------------------------|----------|---------------------|
| Client:<br>NEWARK &<br>SHERWOOD<br>DISTRICT COUNCIL             |               |                 |                              |          |                     |
|                                                                 |               | 001             | 64                           | Øð       |                     |
| Project:<br>Strategic Flood Risk Assessment 2016 Review         |               |                 |                              |          |                     |
| Drawing Title:<br>River Trent: Fluvial Q20 Maximum Flood Levels |               |                 |                              |          |                     |
| Scale @ A3<br>NTS                                               | Drawn<br>Pl ( | Date<br>3/10/16 | Checked Date<br>JJC 03/10/16 |          | ed Date<br>03/10/16 |
| Project No.<br>A098016                                          | Office<br>35  | Type<br>18      | Drawing No.<br>003           | <u> </u> | Revision            |