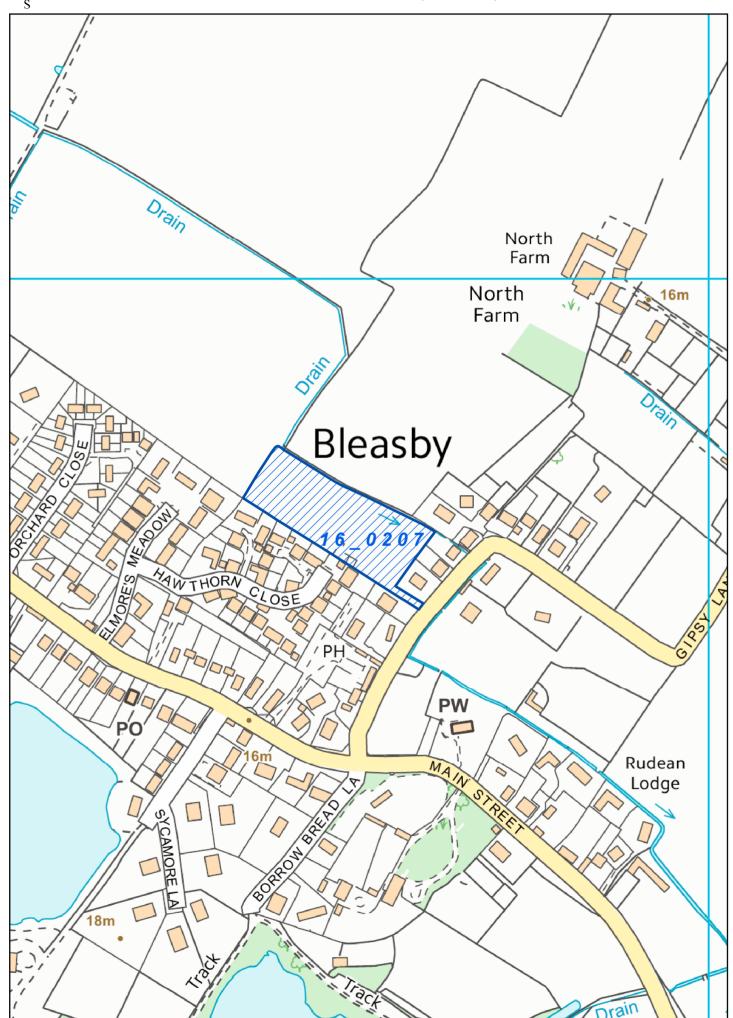

## **Bleasby Parish**

The following site have been submitted within the Parish of Bleasby. However these sites have not been fully assessed due to the size of the settlement and because new allocations are not being sought in this tier of the settlement hierarchy at this stage.

Site Reference Number: 16\_0207 Site Address Land at Gypsy Lane, Bleasby

Housing/Employment/Both: Housing Area (Ha): 1.06
Parish: Bleasby Ward: Trent

Suitability Conclusion: Not Suitable – Settlement too Small

#### **OVERALL CONCLUSION:**

Not fully assessed due to size of settlement. New allocations are not being sought in this tier of the settlment hierarchy at this stage.

#### SUITABILITY

**Character Land Use Location:** 

Location: Village (outside but adjoining PDL/Greenfield: Greenfield

boundary)

Area: PDL Area: Greenfield 1.06

Area Character: Countryside / Village

Setting: Countryside / Village

Current Use: Agriculture

Policy:

Current Policy Status: Other Policy Constraints:

Conflicting Issues: Outside Village Envelope (SP3 and DM8)

**Access to Services:** 

Within 800m or 10mins walking Within 30 mins travel by public transport