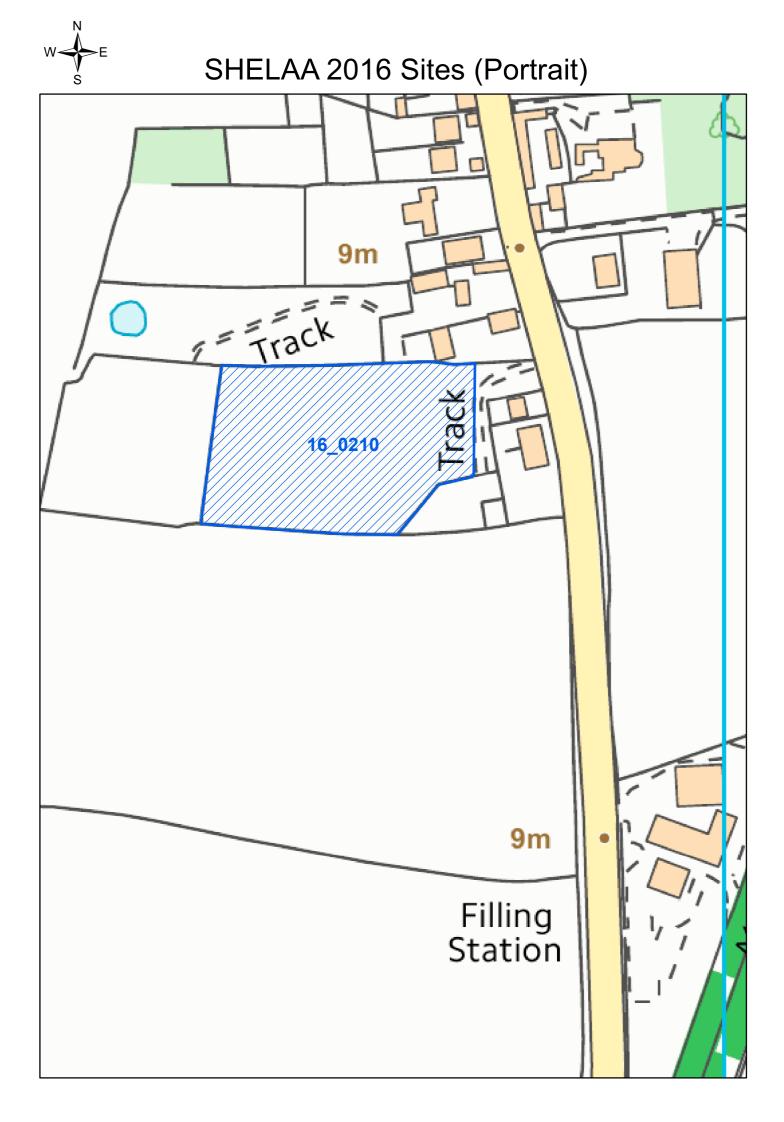

# Additional Comments

Former reference 08\_0168

Yield: 30

| Site Reference Number: 16_0210 Site Addres | ss Land west of Great North Road |
|--------------------------------------------|----------------------------------|
| Housing/Employment/Both: Housing           | Area (Ha): 0.93                  |
| Parish: Cromwell                           | Ward: Muskham                    |