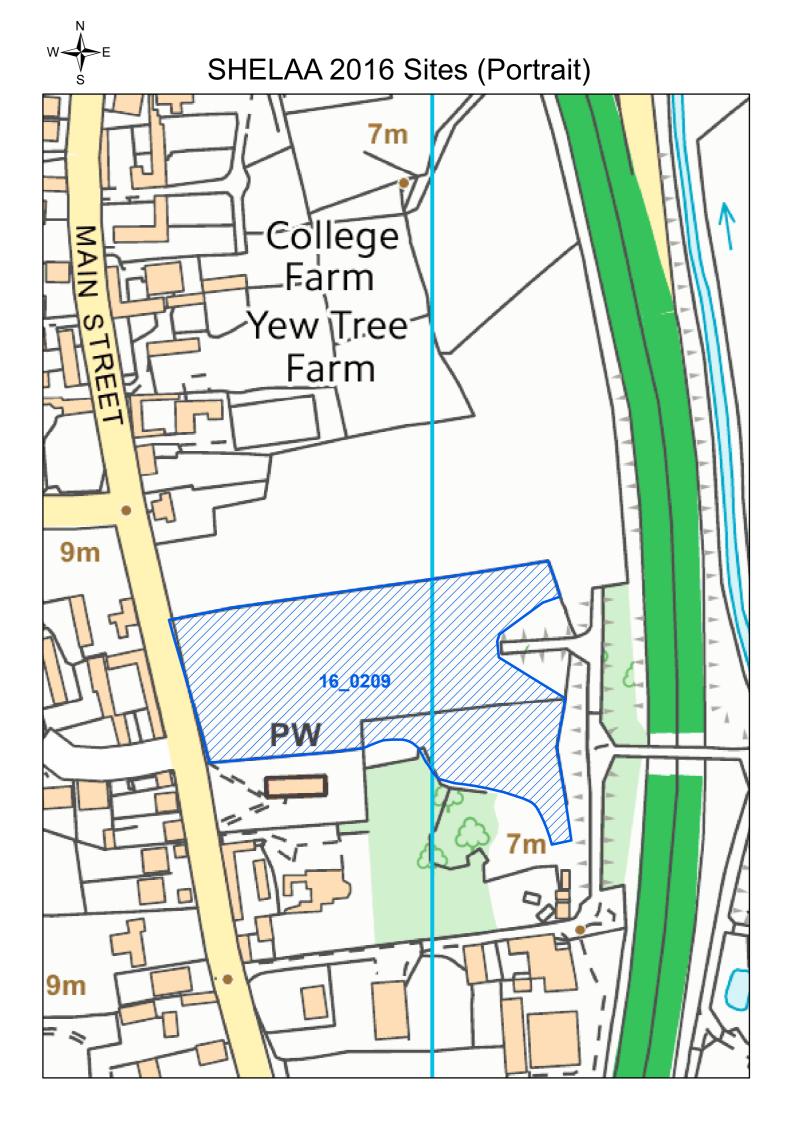

| Site Reference Number: 16_0209 Site Address Land east of Great North Road, Cromwell |                 |
|-------------------------------------------------------------------------------------|-----------------|
| Housing/Employment/Both: Housing                                                    | Area (Ha): 1.43 |
| Parish: Cromwell                                                                    | Ward: Muskham   |

Suitability Conclusion: Availability Conclusion: Availability Comments: Achievability Conclusions: Achievability Comments:

Not Suitable – Settlement too Small

OVERALL CONCLUSION:

Not fully assessed due to size of settlement. New allocations are not being sought in this tier of the settlment heirarchy at this stage.