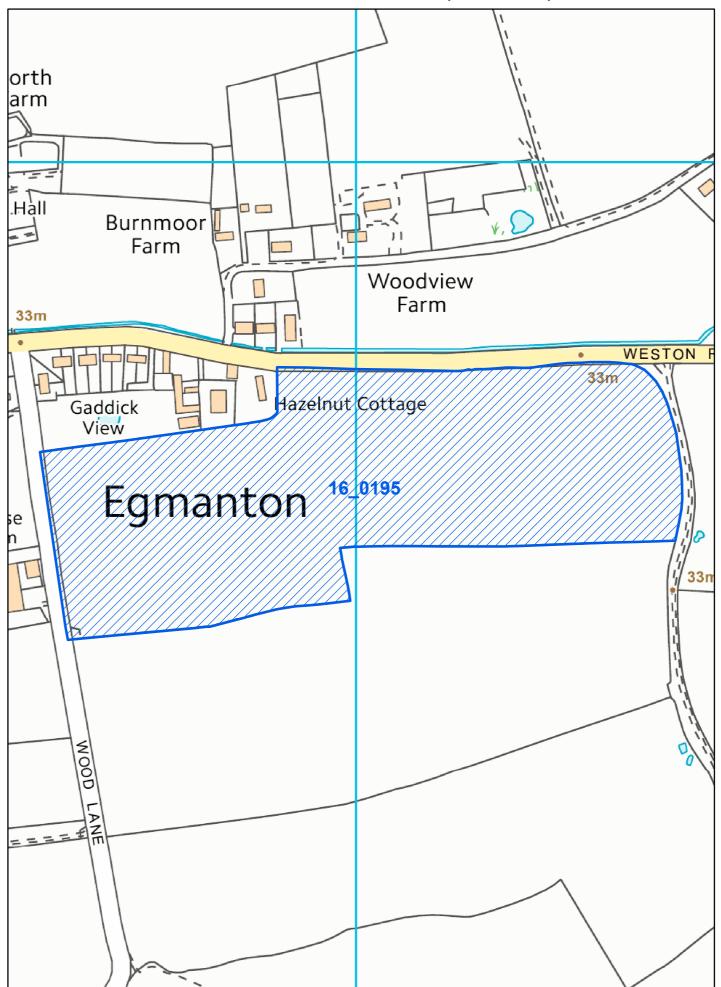

Site Reference Number: 16\_0195 Site Address Land south of Weston Road

Housing/Employment/Both: Housing Area (Ha): 8.95

Parish: Egmanton Ward: Sutton-on-Trent

Suitability Conclusion: Not Suitable – Settlement too Small

#### SUITABILITY

**Character Land Use Location:** 

Location: Edge of Settlement PDL/Greenfield: Greenfield

Area: PDL Area: Greenfield 8.95ha

Area Character: Rural / Residential

Setting: Rural / Residential

Current Use: Agricultural

Policy:

Current Policy Status: SP3 / DM8 Other Policy Constraints:

Conflicting Issues: The Site is on the open countryside

Access to Services:

Within 800m or 10mins walking

Primary School: No