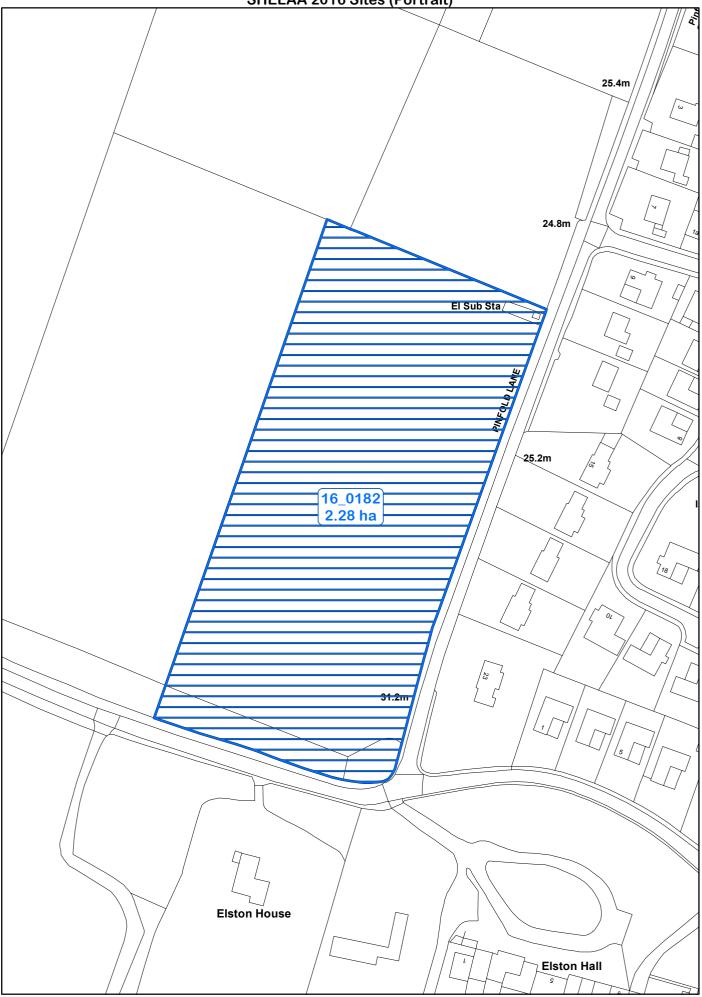

|                                                                                                    | -                                                     |  |  |  |
|----------------------------------------------------------------------------------------------------|-------------------------------------------------------|--|--|--|
| Site Reference Number: 16_0182 Site Add<br>Housing/Employment/Both: Housing                        | lress Land at Pinfold Lane, Elston<br>Area (Ha): 2.28 |  |  |  |
| Parish: Elston                                                                                     | Ward: Farndon & Fernwood                              |  |  |  |
| Suitability Conclusion: Not Suitability Conclusion:                                                | uitable – Settlement too Small                        |  |  |  |
| Availability Conclusion:                                                                           |                                                       |  |  |  |
| Availability Comments:<br>Achievability Conclusions:                                               |                                                       |  |  |  |
| Achievability Comments:                                                                            |                                                       |  |  |  |
| OVERALL CONCLUSION:                                                                                |                                                       |  |  |  |
| Not fully assessed due to size of settlement. New allocations are not being sought in this tier of |                                                       |  |  |  |
| the settlment heirarchy at this stage.                                                             |                                                       |  |  |  |
| SUITABILITY                                                                                        |                                                       |  |  |  |
| Character Land Line Location                                                                       |                                                       |  |  |  |
| Character Land Use Location:                                                                       |                                                       |  |  |  |
| Location: Adjacent to village                                                                      | PDL/Greenfield: Greenfield                            |  |  |  |
|                                                                                                    | Area: PDL Area: Greenfield 2.28ha                     |  |  |  |
| Area Character: Countryside / Residential                                                          |                                                       |  |  |  |
| Setting : Countryside / Residential                                                                |                                                       |  |  |  |
|                                                                                                    |                                                       |  |  |  |
| Current Use: Agriculture                                                                           |                                                       |  |  |  |
| Policy:                                                                                            |                                                       |  |  |  |
| Current Policy Status: SP3 / DM8                                                                   | Other Policy Constraints:                             |  |  |  |
|                                                                                                    | Strict Folicy constraints.                            |  |  |  |
| Conflicting Issues:                                                                                |                                                       |  |  |  |
| Access to Services :                                                                               |                                                       |  |  |  |
| Within 800m or 10mins walking                                                                      | Within 30mins travel by public transport              |  |  |  |
| Primary School: Yes Bus Stop: No                                                                   | Secondary School: No Retail Area: No                  |  |  |  |
| GP/Health Centre: No Cash Machine /                                                                | Further Education: No Hospital: No                    |  |  |  |