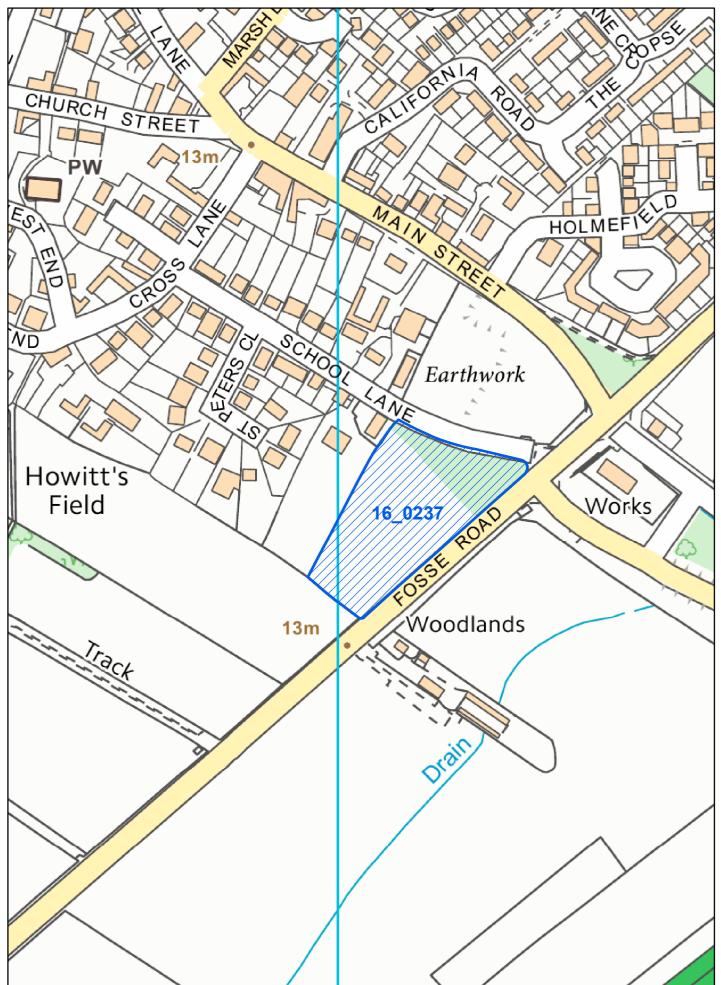

#### **Farndon Parish**

The following sites have been submitted within the Parish of Farndon.

Site Reference Number: 16\_0237 Site Address Land off School Lane

Housing/Employment/Both: Housing Area (Ha): 1.05

#### SUITABILITY

**Character Land Use Location:** 

Location: Edge-of-Settlement PDL/Greenfield: Greenfield

Area: PDL Area: Greenfield 1.05ha

Area Character: Residential / Agricultural

Setting: Countryside / Residential