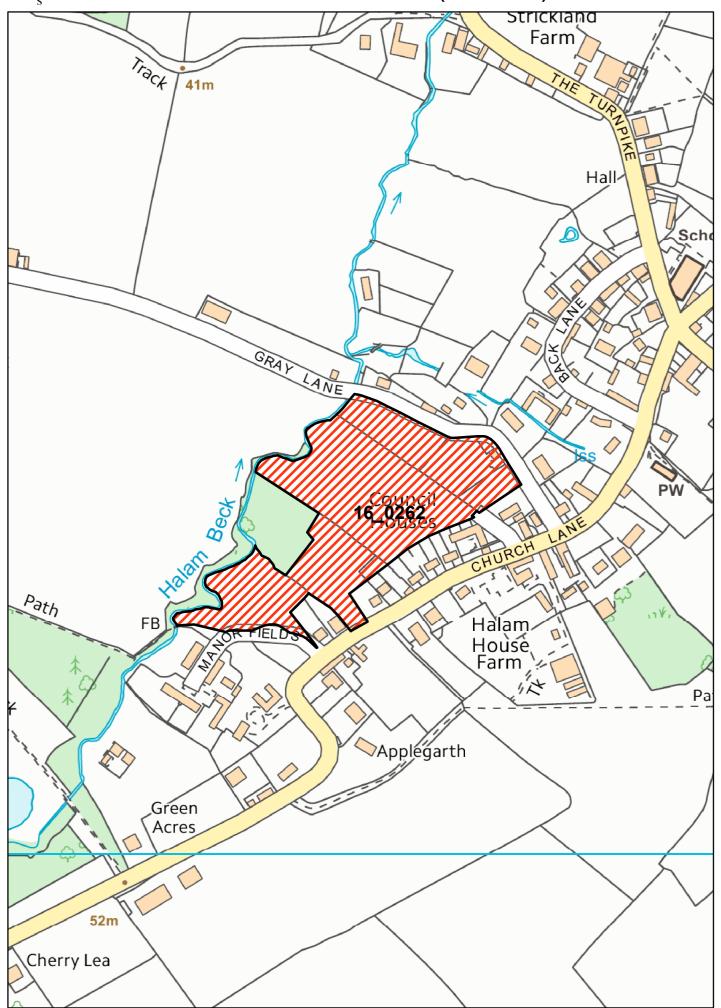

Site Reference Number: 16\_0262 Site Address Land off St Michaels Close

Housing/Employment/Both: Housing Area (Ha): 3.15
Parish: Halam Ward: Southwell

Suitability Conclusion: Not Suitable – Settlement too Small

#### **OVERALL CONCLUSION:**

Not fully assessed due to size of settlement. New allocations are not being sought in this tier of the settlement hierarchy at this stage.