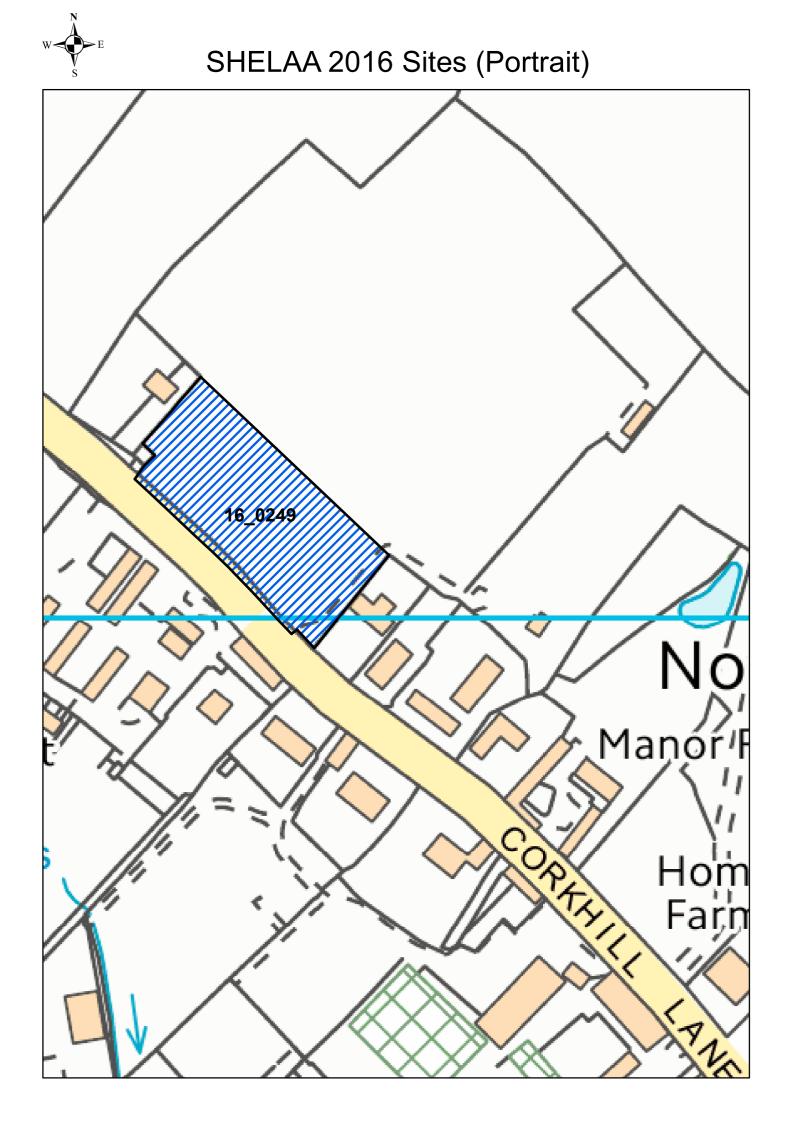

#### **Normanton Parish**

The following sites have been submitted within the Parish of Normanton. However these sites have not been fully assessed due to the size of the settlement and because new allocations are not being sought in this tier of the settlement hierarchy at this stage.

|                                           | er: 16_0249 Site Addres |                            | age, Corkhill Lane              |
|-------------------------------------------|-------------------------|----------------------------|---------------------------------|
| Housing/Employment<br>Parish: Southwell   | /Both: Housing          | Area (Ha):<br>Ward: Southw | ell                             |
| ransn. soatnwen                           |                         | Ward. Southw               |                                 |
| Suitability Conclusion                    | : Not Suita             | able – Settlement too S    | Small                           |
| Availability Conclusion                   |                         |                            |                                 |
| Availability Comments                     |                         |                            |                                 |
| Achievability Conclusi                    |                         |                            |                                 |
| Achievability Commen<br>OVERALL CONCLUSIO |                         |                            |                                 |
|                                           |                         | New allocations are no     | ot being sought in this tier of |
| the settlement hierar                     |                         |                            |                                 |
|                                           |                         |                            |                                 |
| SUITABILITY                               |                         |                            |                                 |
| Character Land Use Lo                     | ocation:                |                            |                                 |
|                                           |                         |                            |                                 |
| Location: Separate fro                    | m Village Boundary      | PDL/Greenfield: G          | ireenfield                      |
|                                           |                         |                            |                                 |
| Area Character: Count                     | rvsida / Residential    | Area: PDL A                | Area: Greenfield 3.28ha         |
|                                           |                         |                            |                                 |
| Setting : Countryside                     |                         |                            |                                 |
|                                           |                         |                            |                                 |
| Current Use: Agricultu                    | re                      |                            |                                 |
| Policy:                                   |                         |                            |                                 |
|                                           |                         |                            |                                 |
| Current Policy Status:                    |                         | Other Policy Cons          | traints:                        |
| Conflicting Issues:                       |                         |                            |                                 |
| connecting issues:                        |                         |                            |                                 |
| Access to Services :                      |                         |                            |                                 |
| Within 800m or 10miı                      | ns walking              | Within 30 mins trav        | el by public transport          |
| Primary School:                           | Bus Stop:               | Secondary School:          | Retail Area:                    |
| GP/Health Centre:                         | Cash Machine Post       | Further Education:         | Hospital:                       |
|                                           | Office:                 |                            |                                 |
| Store of Local Importance:                |                         | Supermarket:               | Employment:                     |