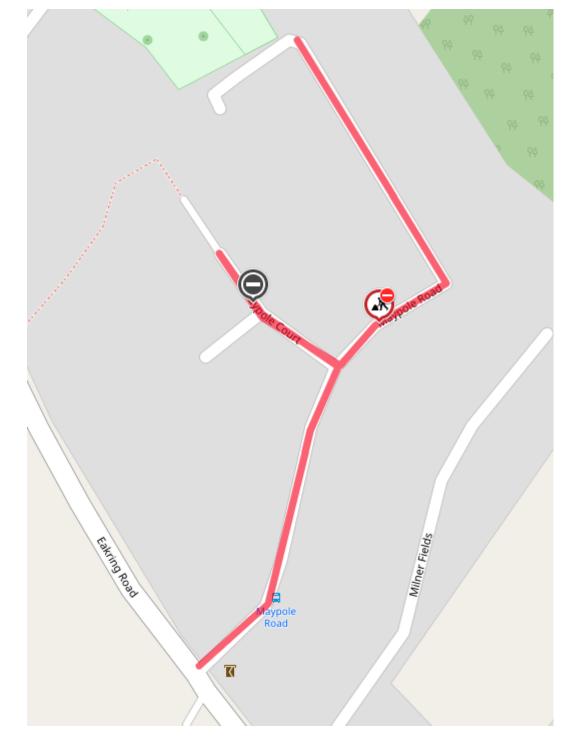

## Roadworks Bulletin – Newark and Sherwood Temporary Prohibitions – Wellow

| Locations                | Maypole Road,Wellow – From its junction with Eakring Road for its Full Length.  Maypole Court,Wellow – From its junction with Maypole Road for its Full Length |
|--------------------------|----------------------------------------------------------------------------------------------------------------------------------------------------------------|
| Date & Time              | From 07:30 hours on Monday 29 <sup>th</sup> August 2022 Until 17:30 hours on Friday 2 <sup>nd</sup> September 2022 inclusive.                                  |
| Carried Out By           | VIA East Midland on behalf on Nottinghamshire County Council                                                                                                   |
| Nature of<br>Restriction | Temporary Road Closure  Temporary prohibition of waiting (Both sides 08:00-17:30)                                                                              |
| Nature of<br>Works       | Carriageway Maintenance works.                                                                                                                                 |
| Alternative<br>Route     | No alternative route, Dead-End Road.                                                                                                                           |
| Enquiries                | Chris Kidd – 01158 043687  Chris.kidd@viaem.co.uk                                                                                                              |
| Emergency<br>Contact     | 0300 5008080                                                                                                                                                   |

Red – Road Closure.