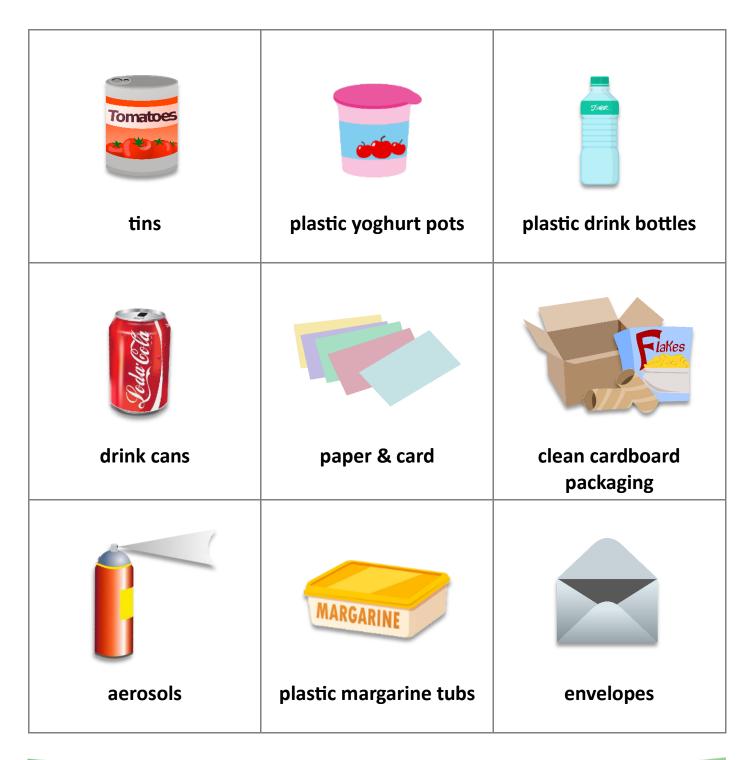

All items can be placed in the dry, mixed recycling bin. Shout **'LINE'** when you get **3 items in a row**, vertically, horizontally or diagonally. Shout **'BINGO'** when you get all **9 items**.

| tins         | drink cans           | clean cardboard<br>packaging        |
|--------------|----------------------|-------------------------------------|
| newspapers & | paper & card         | plastic cleaning bottles            |
| magazines    | plastic yoghurt pots | MARGARINE<br>plastic margarine tubs |