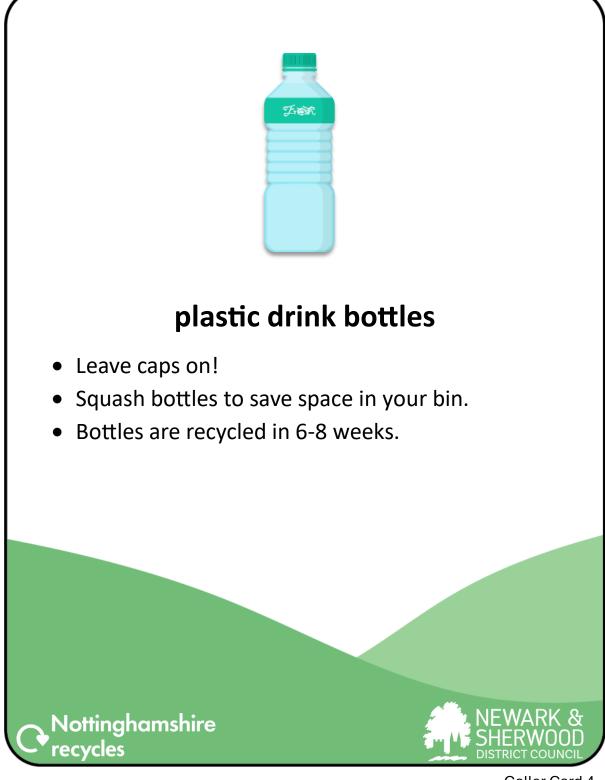

#### plastic cleaning bottles

- Nearly 16 million plastic bottles aren't recycled each year in the UK and over 8 million tonnes end up in the ocean.
- Leave caps left on! Remove trigger sprays and pumps.
- Squash bottles to save space in you bin!
- Bottles are recycled in 6-8 weeks.