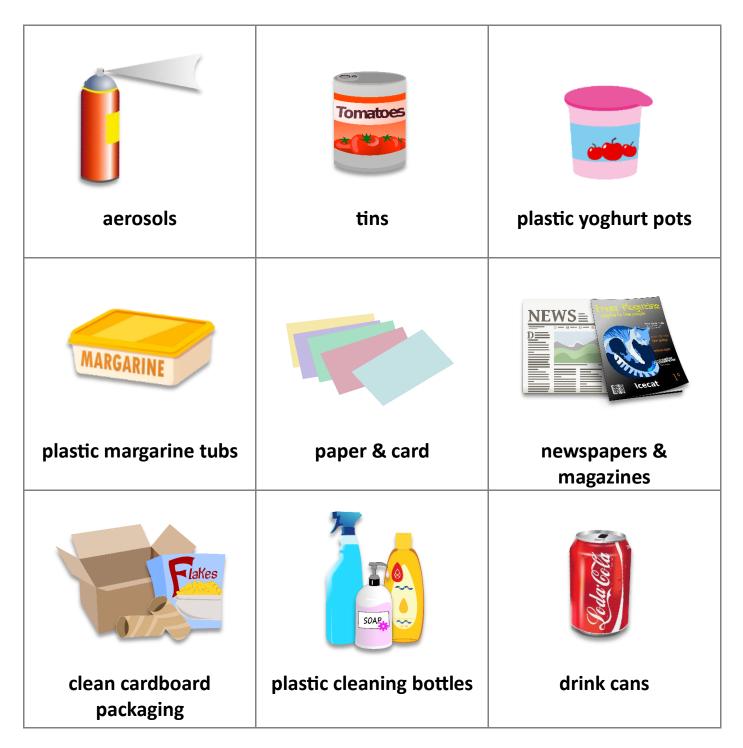

This game is a fun way for pupils to learn, and consolidate, what can be recycled under the new 'Simpler Recycling' rules.

#### You will need:

- 16 bingo boards
- 11 caller cards
- 9 counters or pens to mark the bingo boards

We would suggest laminating the boards and cards for multiple use.

#### Setting up:

- Choose a pupil to be the 'bingo caller' and give them the 'caller cards'
- Issue a 'bingo board' to each player (unless sharing)
- Issue counters or pens to mark the boards

#### Play Bingo:

- The **'bingo caller'** selects one **'caller card'**, holds it up and reads out the item. Facts have been provided on each item to share if wanted. Keep the cards called out to one side for checking against winning boards.
- Players with the item called out must mark it with a counter or pen on their **'bingo board'**.
- Repeat until a player has <u>3 items</u> marked off in a line either horizontally, vertically or diagonally. Player should call out <u>'LINE'</u> when this happens.
- The **'bingo caller'** should check the line is correct on the **'bingo board'** of the winning player.
- Continue playing until a player has all <u>9 items</u> marked on their 'bingo board'. Player should call out <u>'BINGO'</u> when this happens.
- The **'bingo caller'** should check the winning board is correct against the **'caller cards'**.
- All players should clear their boards.
- The game can be repeated again and again!

#### Have fun!

All items can be placed in the dry, mixed recycling bin. Shout **'LINE'** when you get **3 items in a row**, vertically, horizontally or diagonally. Shout **'BINGO'** when you get all **9 items**.