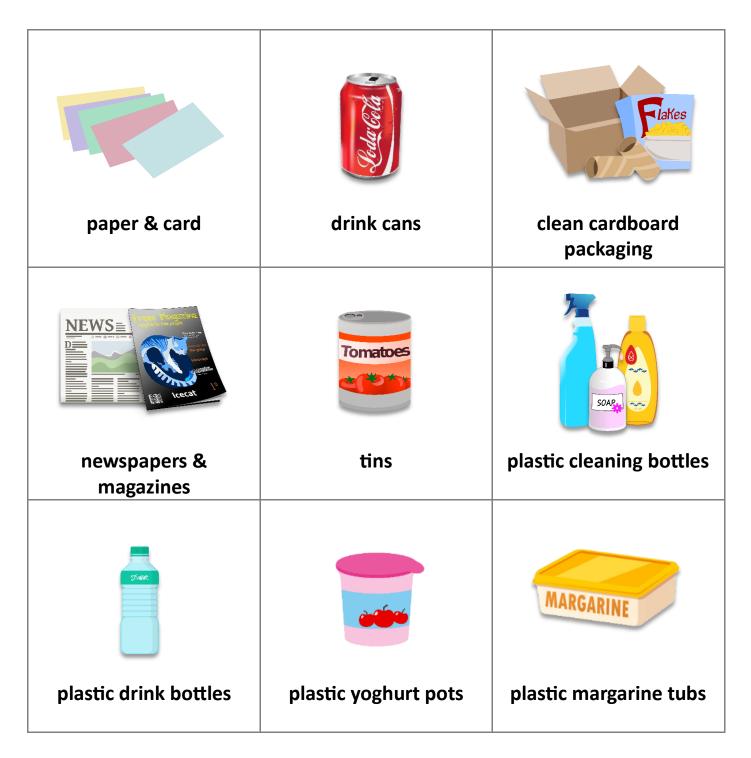

| MARGARINE<br>plastic margarine tubs | plastic drink bottles        | plastic yoghurt pots |
|-------------------------------------|------------------------------|----------------------|
| plastic cleaning bottles            | paper & card                 | tins                 |
| newspapers & magazines              | clean cardboard<br>packaging | drink cans           |

All items can be placed in the dry, mixed recycling bin. Shout **'LINE'** when you get **3 items in a row**, vertically, horizontally or diagonally. Shout **'BINGO'** when you get all **9 items**.

All items can be placed in the dry, mixed recycling bin. Shout **'LINE'** when you get **3 items in a row**, vertically, horizontally or diagonally. Shout **'BINGO'** when you get all **9 items**.