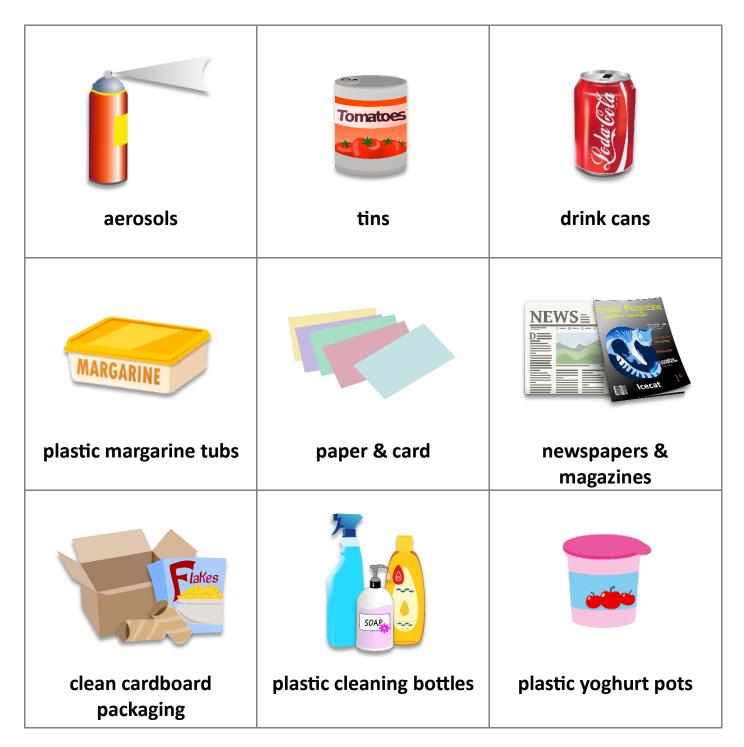

#### Have fun!

All items can be placed in the dry, mixed recycling bin. Shout **'LINE'** when you get **3 items in a row**, vertically, horizontally or diagonally. Shout **'BINGO'** when you get all **9 items**.

| MARGARINE<br>plastic margarine tubs | plastic drink bottles        | plastic yoghurt pots |
|-------------------------------------|------------------------------|----------------------|
| plastic cleaning bottles            | paper & card                 | tins                 |
| newspapers & magazines              | clean cardboard<br>packaging | drink cans           |